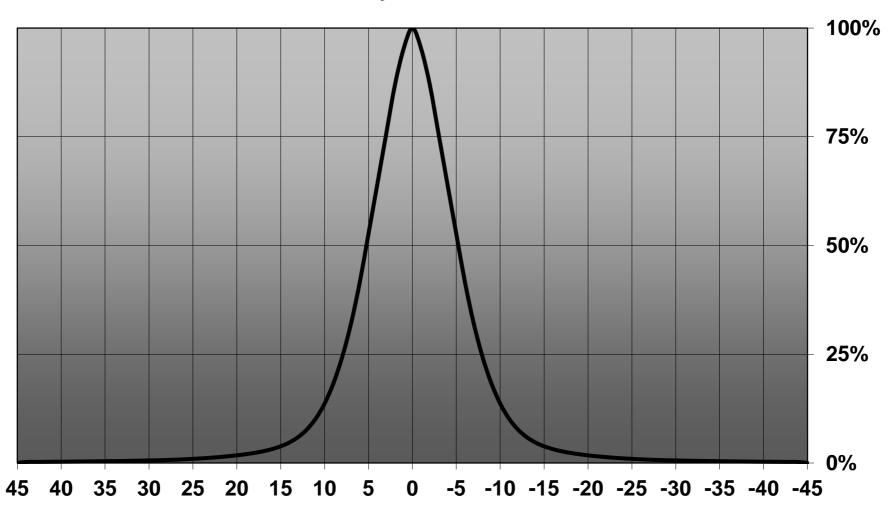

## Relative intensity of C12044\_TINA2-O-PLUS-D

| NOTE: The typical diverged tolerance. The typical tot is half of the peak value. | gence will be change<br>al divergence is the f | d by different color, oull angle measured w | chip size and chip position<br>here the luminous intensity | 1 |
|----------------------------------------------------------------------------------|------------------------------------------------|---------------------------------------------|------------------------------------------------------------|---|
|                                                                                  |                                                |                                             |                                                            |   |
|                                                                                  |                                                |                                             |                                                            |   |
|                                                                                  |                                                |                                             |                                                            |   |
|                                                                                  |                                                |                                             |                                                            |   |
|                                                                                  |                                                |                                             |                                                            |   |
|                                                                                  |                                                |                                             |                                                            |   |
|                                                                                  |                                                |                                             |                                                            |   |