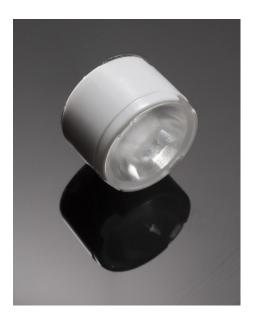

## **DETAILS**

Product Number CA12046\_TINA2-D

Family Tina
Type Assembly
Color white
Diameter 16,1 mm
Height 10,1 mm
Style round
Optic Material PMMA

**Holder Material** 

Fastening tape

**Status** production ready