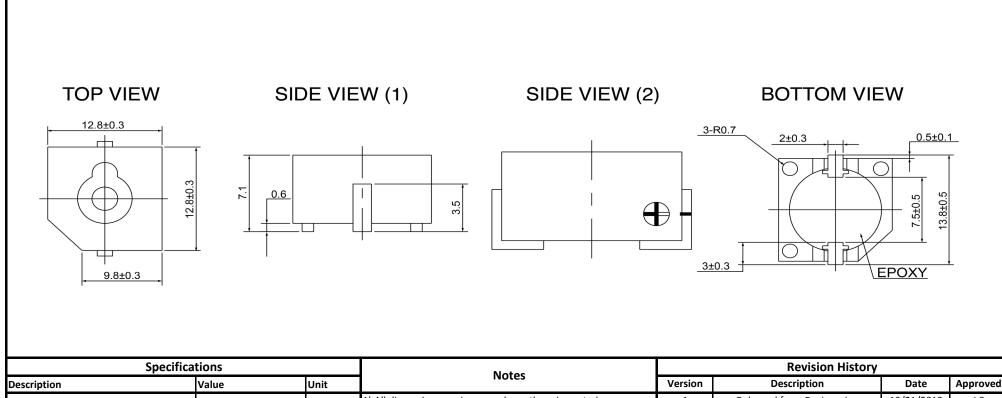

| Specifications        |                    |       | Notes                                              |                                 | Revision History                             |            |            |            |             |            |
|-----------------------|--------------------|-------|----------------------------------------------------|---------------------------------|----------------------------------------------|------------|------------|------------|-------------|------------|
| Description           | Value              | Unit  | ָרִי יִי                                           | Version                         | <b>Description</b> Released from Engineering |            |            | Date       | Approved    |            |
| Technology            | Electro-Mechanical |       | 1) All dimensions are in mm unless otherwise noted |                                 |                                              |            |            | 1          | 10/21/2013  | J.S        |
| Resonant Frequency    | 2,400              | (Hz)  | 2) All parts meet RoHS                             |                                 |                                              |            |            |            |             |            |
| Rated Voltage         | 12                 | (V)   |                                                    |                                 |                                              |            |            |            |             |            |
| SPL @ 10cm            | 85                 | (dBA) |                                                    |                                 |                                              |            |            |            |             |            |
| Coil Resistance       | 140                | (ohm) |                                                    |                                 |                                              |            |            |            |             |            |
| Mount Type            | Surface Mount      |       |                                                    |                                 |                                              |            |            |            |             |            |
| Voltage Range         | 8 ~ 16             | (V)   |                                                    |                                 |                                              |            |            |            |             |            |
| Max Rated Current     | 40                 | (mA)  |                                                    |                                 |                                              |            |            |            |             |            |
| Housing Material      | PPS                |       |                                                    |                                 | Drawn by                                     | Date       | Checked by | Date       | Approved by | Date       |
| Operating Temperature | -30 ~ +70          | °C    |                                                    |                                 | A.B.                                         | 10/21/2013 | C.E.       | 10/21/2013 | J.S         | 10/21/2013 |
| Storage Temperature   | -40 ~ +85          | °C    |                                                    | Electro-Mechanical Tra          | TE122412-5                                   |            |            |            |             |            |
| Weight                | 2                  | (g)   |                                                    | Electio-iviechanical Transducer |                                              | 16177417-2 |            |            |             |            |