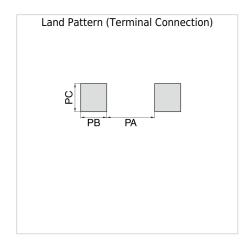

| Size                          |                  |  |  |
|-------------------------------|------------------|--|--|
| Length(L)                     | 1.00mm ±0.05mm   |  |  |
| Width(W)                      | 0.50mm ±0.05mm   |  |  |
| Thickness(T)                  | 0.50mm ±0.05mm   |  |  |
| Terminal Width(B)             | 0.10mm Min.      |  |  |
| Terminal Spacing(G)           | 0.30mm Min.      |  |  |
| Recommended Land Pattern (PA) | 0.30mm to 0.50mm |  |  |
| Recommended Land Pattern (PB) | 0.35mm to 0.45mm |  |  |
| Recommended Land Pattern (PC) | 0.40mm to 0.60mm |  |  |