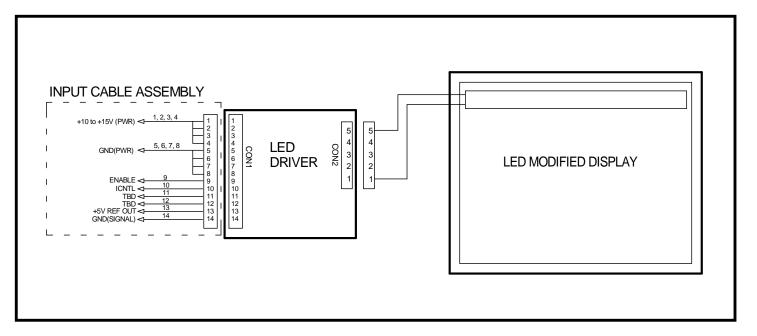

## **KIT Includes:**

| <u>QTY</u> | <u>P/N</u>       | DESCRIPTION               |
|------------|------------------|---------------------------|
| 1          | ACD-AU173-2227   | 17.3" Full HD TFT LCD     |
|            |                  | Display with High-        |
|            |                  | Performance LED Backlight |
| 1          | ACI-E085360-2493 | LED Driver                |
| 1          | 27-R0061         | Input Cable Assembly      |