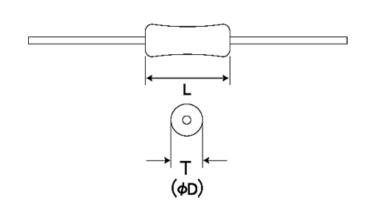

#### External Dimensions

| L | 3.2mm -   |
|---|-----------|
| D | 2.2mm max |

The data is reference only. Electrical characteristics vary depending on environment or measurement condition. TAIYO YUDEN reserves the right to make change to the Date at any time without notice. Before making final selection, please check product specification.