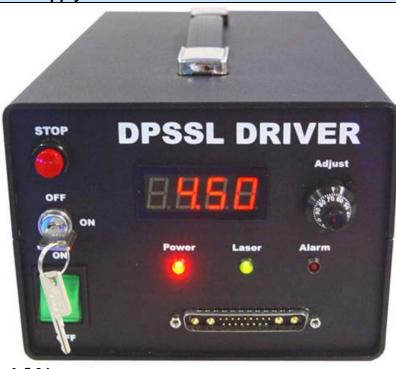

| 1 year                 |

| Options               |                                                     |
|-----------------------|-----------------------------------------------------|
| PSU-LED               | Adjustable output power supply with current display |
| TTL/Analog modulation | Up to 10 Khz                                        |
| Fiber coupling        | Multi mode/single mode fiber, SMA-905/FC connector  |





# ROITHNER LASERTECHNIK GmbH

WIEDNER HAUPTSTRASSE 76

1040 VIENNA TEL. +43 I 586 52 43 -O, FAX. -44, OFFICE@ROITHNER-LASER.COM





333 x 140 x 125 mm<sup>3</sup>, 6.1 kg





# ROITHNER LASERTECHNIK GIRDH

WIEDNER HAUPTSTRASSE 76

1040 VIENNA **AUSTRIA** TEL. +43 I 586 52 43 -0, FAX. -44, OFFICE@ROITHNER-LASER.COM



#### **PSU-W-LED** power supply



#### 300 x 162 x 134 mm<sup>3</sup>, 5.2 kg





# ROITHNER LASERTECHNIK GIRDH

WIEDNER HAUPTSTRASSE 76

1040 VIENNA AUSTRIA TEL. +43 I 586 52 43 -0, FAX. -44, OFFICE@ROITHNER-LASER.COM



#### **PSU-W-FDA** power supply



#### 307 x 168 x 123 mm<sup>3</sup>, 5.1 kg