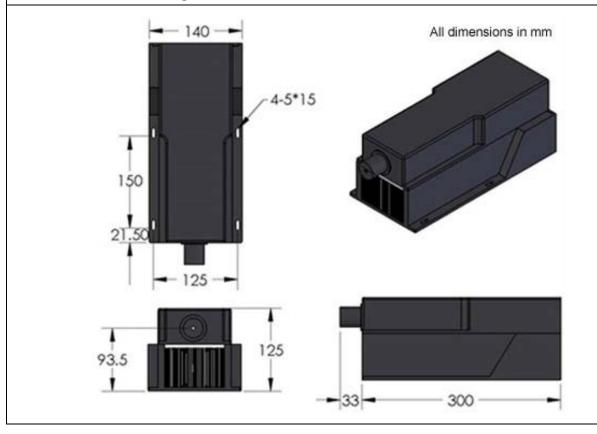

# ROITHNER LASERTECHNIK GmbH

WIEDNER HAUPTSTRASSE 76

1040 VIENNA TEL. +43 I 586 52 43 -O, FAX. -44, OFFICE@ROITHNER-LASER.COM

333 x 140 x 125 mm<sup>3</sup>, 6.1 kg