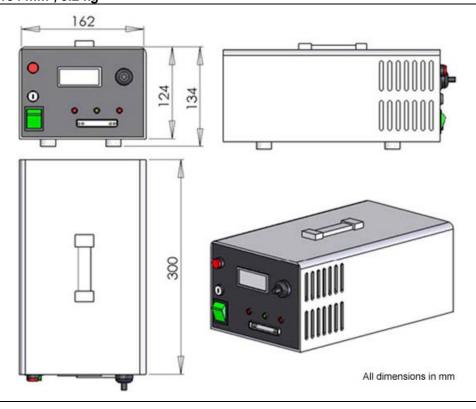

ons               |                                                     |
|-----------------------|-----------------------------------------------------|
| PSU-LED               | Adjustable output power supply with current display |
| TTL/Analog modulation | Up to 10 Khz                                        |
| Fiber coupling        | Multi mode/single mode fiber, SMA-905/FC connector  |





# ROITHNER LASERTECHNIK GmbH

WIEDNER HAUPTSTRASSE 76

1040 VIENNA TEL. +43 I 586 52 43 -O, FAX. -44, OFFICE@ROITHNER-LASER.COM





333 x 140 x 125 mm<sup>3</sup>, 6.1 kg





# ROITHNER LASERTECHNIK GIRDH

WIEDNER HAUPTSTRASSE 76

1040 VIENNA **AUSTRIA** TEL. +43 I 586 52 43 -0, FAX. -44, OFFICE@ROITHNER-LASER.COM



#### **PSU-W-LED** power supply



#### 300 x 162 x 134 mm<sup>3</sup>, 5.2 kg





# ROITHNER LASERTECHNIK GIRDH

WIEDNER HAUPTSTRASSE 76

1040 VIENNA AUSTRIA TEL. +43 I 586 52 43 -0, FAX. -44, OFFICE@ROITHNER-LASER.COM



#### **PSU-W-FDA** power supply



#### 307 x 168 x 123 mm<sup>3</sup>, 5.1 kg