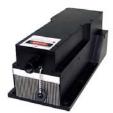

### **RLTMRL-660 1-2W**

## Red Diode Pumped Solid State Laser

All solid state 660 nm red laser featuring of compact size, long lifetime, and low cost, which is widely used in measurement, spectrum analysis, laser lightning show, etc.

# ROITHNER LASERTECHNIK GmbH

WIEDNER HAUPTSTRASSE 76

1040 VIENNA TEL. +43 I 586 52 43 -O, FAX. -44, OFFICE@ROITHNER-LASER.COM

333 x 140 x 125 mm<sup>3</sup>, 6.1 kg