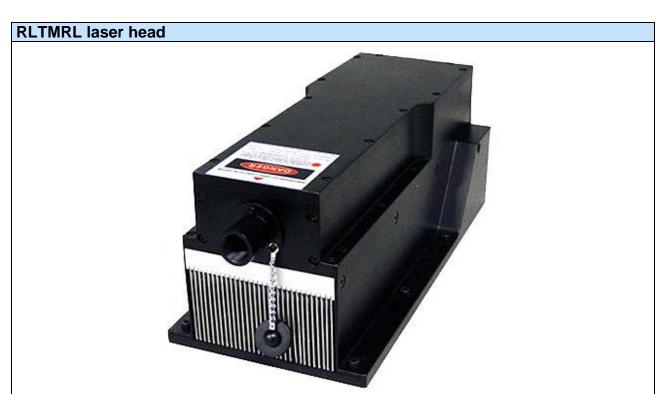

### **RLTMRL-660 1-2W**

## Red Diode Pumped Solid State Laser

All solid state 660 nm red laser featuring of compact size, long lifetime, and low cost, which is widely used in measurement, spectrum analysis, laser lightning show, etc.