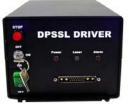

## ROITHNER LASERTECHNIK GIDEN

**WIEDNER HAUPTSTRASSE 76 1040 VIENNA AUSTRIA** TEL. +43 I 586 52 43 -0, FAX. -44, OFFICE@ROITHNER-LASER.COM



### **RLTMRL-660 1-2W**





## Red Diode Pumped Solid State Laser

All solid state 660 nm red laser featuring of compact size, long lifetime, and low cost, which is widely used in measurement, spectrum analysis, laser lightning show, etc.









| Specifications                      |                        |
|-------------------------------------|------------------------|
| Wavelength                          | 660 ±2 nm              |
| Output Power                        | 1 - 2 W                |
| Transverse Mode                     | Near TEM <sub>00</sub> |
| Operating Mode                      | CW                     |
| Power Stability (rms, over 4 hours) | < 3%, < 5%, < 10%      |
| Warm-up time                        | < 10 min               |
| M <sup>2</sup> factor               | < 2.5