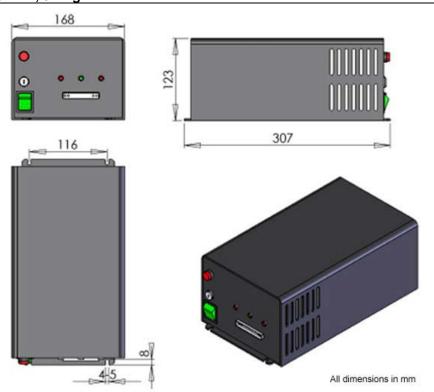

display |
| TTL/Analog modulation | Up to 10 Khz                                        |
| Fiber coupling        | Multi mode/single mode fiber, SMA-905/FC connector  |





# ROITHNER LASERTECHNIK GmbH

WIEDNER HAUPTSTRASSE 76

1040 VIENNA TEL. +43 I 586 52 43 -O, FAX. -44, OFFICE@ROITHNER-LASER.COM





333 x 140 x 125 mm<sup>3</sup>, 6.1 kg





# ROITHNER LASERTECHNIK GIRDH

WIEDNER HAUPTSTRASSE 76

1040 VIENNA **AUSTRIA** TEL. +43 I 586 52 43 -0, FAX. -44, OFFICE@ROITHNER-LASER.COM



#### **PSU-W-LED** power supply



#### 300 x 162 x 134 mm<sup>3</sup>, 5.2 kg





# ROITHNER LASERTECHNIK GIRDH

WIEDNER HAUPTSTRASSE 76

1040 VIENNA AUSTRIA TEL. +43 I 586 52 43 -0, FAX. -44, OFFICE@ROITHNER-LASER.COM



#### **PSU-W-FDA** power supply



#### 307 x 168 x 123 mm<sup>3</sup>, 5.1 kg