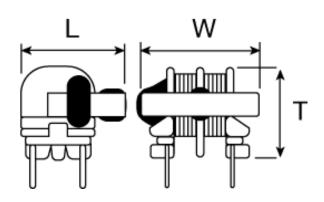

#### ■ External Dimensions

| L | 15mm max |
|---|----------|
| W | 17mm max |
| Т | 12mm max |

2015.06.01