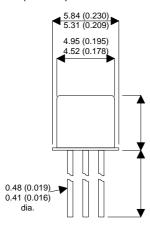

Dimensions in mm (inches).





## TO18 (TO206AA) PINOUTS

1 – Emitter 2 – Base 3 – Collector

## Bipolar PNP Device in a Hermetically sealed TO18 Metal Package.

**Bipolar PNP Device.** 

$$V_{ceo} = 60V$$

$$I_{c} = 0.2A$$

All Semelab hermetically sealed products can be processed in accordance with the requirements of BS, CECC and JAN, JANTX, JANTXV and JANS specifications

| Parameter                 | Test Conditions         | Min. | Тур. | Max. | Units |
|---------------------------|-------------------------|------|------|------|-------|
| V <sub>CEO</sub> *        |                         |      |      | 60   | V     |
| I <sub>C(CONT)</sub>      |                         |      |      | 0.2  | Α     |
| h <sub>FE</sub>           | $@ 5/1m (V_{ce} / I_c)$ | 100  |      | 450  | -     |
| f <sub>t</sub>