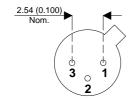

Dimensions in mm (inches).





## TO18 (TO206AA) PINOUTS

1 – Emitter 2 – Base 3 – Collector

## Bipolar PNP Device in a Hermetically sealed TO18 Metal Package.

**Bipolar PNP Device.** 

$$V_{ceo} = 60V$$

$$I_{c} = 0.2A$$

All Semelab hermetically sealed products can be processed in accordance with the requirements of BS, CECC and JAN, JANTX, JANTXV and JANS specifications

| Parameter                 | Test Conditions         | Min. | Тур. | Max. | Units |
|---------------------------|-------------------------|------|------|------|-------|
| V <sub>CEO</sub> *        |                         |      |      | 60   | V     |
| I <sub>C(CONT)</sub>      |                         |      |      | 0.2  | Α     |
| h <sub>FE</sub>           | $@ 5/1m (V_{ce} / I_c)$ | 100  |      | 450  | -     |
| f <sub>t</sub>