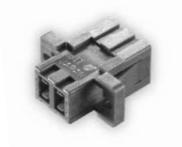

## **MU Simplified Duplex Receptacle**

### **ORDERING INFORMATION**

| Model Number | Type Number |
|--------------|-------------|
| SMU-2SR      | 6 3 1       |

36