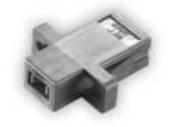

### **MU Simplified Simplex Receptacle**

#### **ORDERING INFORMATION**

| Model Number | Type Number |
|--------------|-------------|
| SMU-SR       | 6 3 1       |

SII