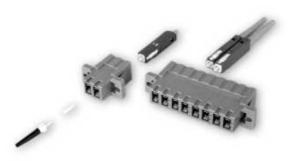

### **MU Simplified Connectors**

#### Features

- Designed to save space in equipment dramatically
- Standard MU Plug can be connected to another end of Receptacle
- Simplex, Duplex, 4-ports, 8-ports and 16-ports of Receptacles are available
- Zirconia Ceramic Sleeve is used
- $\blacktriangleright$  Available inner hole diameter of MU Simplified Plug is 125  $\mu m$  and 126  $\mu m$

# MU Simplified Connectors