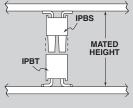

### **APPLICATION**

| IPBT/IPBS<br>LEAD STYLE                          | MATED<br>HEIGHT* |
|--------------------------------------------------|------------------|
| H1/–01                                           | (15,25)<br>.600  |
| -H2/-02                                          | (16,84)<br>.663  |
| *Processing conditions will affect mated height. |                  |