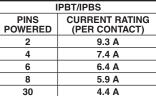

### **APPLICATION**

| IPBT/IPBS<br>LEAD STYLE                          | MATED<br>HEIGHT* |
|--------------------------------------------------|------------------|
| H1/–01                                           | (15,25)<br>.600  |
| -H2/-02                                          | (16,84)<br>.663  |
| *Processing conditions will affect mated height. |                  |