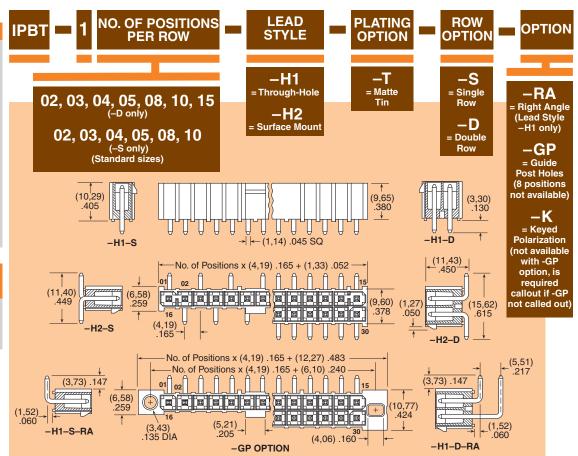

Ni
Operating Temp Range:
-55°C to +105°C
Voltage Rating:
400 VAC/565 VDC
ROHS Compliant:
Yes

Lead-Free Solderable: Yes

#### **RECOGNITIONS**

For complete scope of recognitions see www.samtec.com/quality





Mates with: IPBS, IPBD, PMSD, PMSS





### **APPLICATION**



| IPBT/IPBS<br>LEAD STYLE                          | MATED<br>HEIGHT* |
|--------------------------------------------------|------------------|
| H1/–01                                           | (15,25)<br>.600  |
| -H2/-02                                          | (16,84)<br>.663  |
| *Processing conditions will affect mated height. |                  |

#### ALSO AVAILABLE (MOQ Required)

- Other sizes
- Other lead styles Contact Samtec.

**Note:** Some lengths, styles and options are non-standard, non-returnable.



Due to technical progress, all designs, specifications and components are subject to change without notice.

WWW.SAMTEC.COM