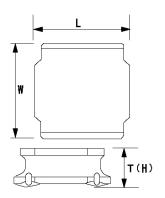

#### External Dimensions

| L | 6mm ±0.2 |
|---|----------|
| W | 6mm ±0.2 |
| Н | 2mm max  |