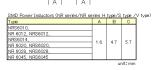

## NRS6020T6R8NMGJ

#### Features

- Item Summary
  6.8 μH(±30%), 2000mA, 1800mA
- Lifecycle Stage
  - Mass Production
- Standard packaging quantity (minimum)
  Taping 2500pcs

#### Products characteristics table

| CaseSize (EIA/JIS)                      | -/6020            |
|-----------------------------------------|-------------------|
| Inductance                              | 6.8 $\mu$ H(±30%) |
| Inductance Measuring Frequency          | 100kHz            |
| Rated Current -Saturation Current       | 2000mA            |
| Rated Current -Temperature Rise Current | 1800mA            |
| DC Resistance (max)                     | 0.102Ω            |
| Avg. of DC.Resistance                   | 0.085Ω            |
| Temperature Range                       | -25℃ to 125℃      |
| Self-resonant Frequency (min)           | 30MHz             |
| RoHS Compliance                         | Yes               |
| Halogen Free                            | Yes               |
| Soldering Method                        | Reflow            |