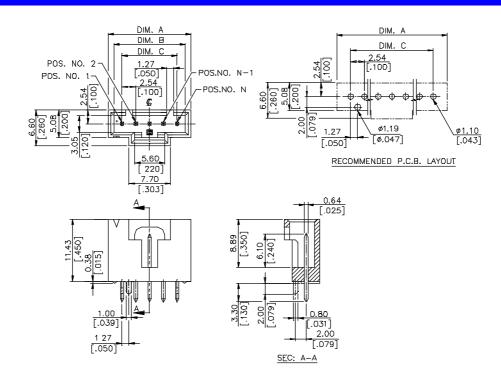

### **DRAWING**

# ORDERING INFORMATION

| HF01050 | 15.29  | 13.21  | 10.16  |
|---------|--------|--------|--------|
|         | [.602] | [.520] | [.400] |
| HF01040 | 12.75  | 10.67  | 7.62   |
|         | [.502] | [.420] | [.300] |
| HF01030 | 10.21  | 8.13   | 5.08   |
|         | [.402] | [.320] | [.200] |
| HF01020 | 7.40   | 5.33   | 2.54   |
|         | [.291] | [.210] | [.100] |
| P/N     | DIM. A | DIM. B | DIM. C |