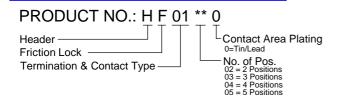

# ORDERING INFORMATION

| HF01050 | 15.29  | 13.21  | 10.16  |
|---------|--------|--------|--------|
|         | [.602] | [.520] | [.400] |
| HF01040 | 12.75  | 10.67  | 7.62   |
|         | [.502] | [.420] | [.300] |
| HF01030 | 10.21  | 8.13   | 5.08   |
|         | [.402] | [.320] | [.200] |
| HF01020 | 7.40   | 5.33   | 2.54   |
|         | [.291] | [.210] | [.100] |
| P/N     | DIM. A | DIM. B | DIM. C |