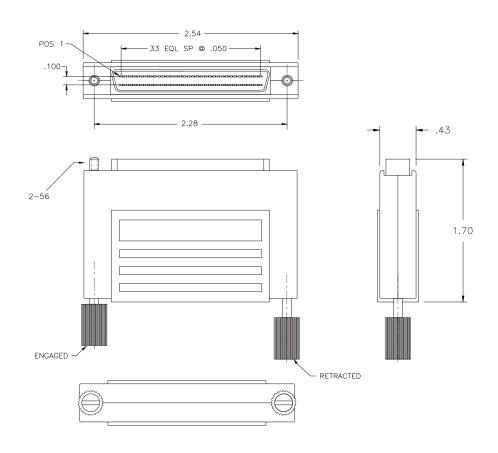

# DM2750 68 Position (Wide)

| Part Number              | Circuit                       |
|--------------------------|-------------------------------|
| <b>DM2750 -</b> 01 - 68D | = Differential Terminator LED |
| 01 - 68LVD               | = LVD Termiantor              |
| 01 - LVD-SE              | = Multi-mode Terminator       |
| FPT27 - 68               | = FPT Terminator              |
| 02 - 68ADR               | = Active Deasertion           |
|                          | Terminator                    |

**Note:** All terminators are External Shielded High Density Males, .050", with Latches. Optional LED, suffix 'L' on part numbers, functions as Term Power Indicator.