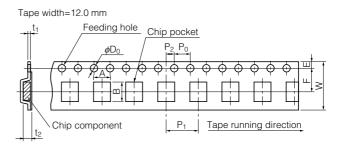

### Recommended Reflow Soldering Conditions

Embossed Carrier Taping

Unit: mm

| Part No. | Height | А       | В       | W        | F       | E         | P1      | P2      | Pº      | D0 Dia              | t1      | t2        |
|----------|--------|---------|---------|----------|---------|-----------|---------|---------|---------|---------------------|---------|-----------|
| EVPAA    | 1.7    | 4.5±0.2 | 3.8±0.2 | 12.0±0.3 | 5.5±0.1 | 1.75±0.10 | 8.0±0.1 | 2.0±0.1 | 4.0±0.1 | 1.5 <sup>+0.1</sup> | 0.3±0.1 | 1.85±0.20 |