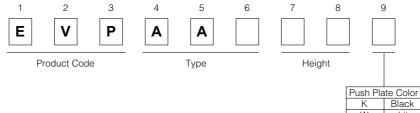

### Explanation of Part Numbers

| IX | Diack |
|----|-------|
| W  | white |
| Q  | gray  |
|    |       |

### Dimensions in mm (not to scale)

| EVPAA                 |         |           |                                                                                                                                                                                                                                                                                                                                                                                                                                                                                                                                                                                                                                                                                                                                                                                                                                                                                                                                                                                                                                                                                                                                                                                                                                                                                                                                                                                                                                                                                                                                                                                                                                                                                                                                                                                                                                                                                                                                                                                                                                                                                                |                |
|-----------------------|---------|-----------|------------------------------------------------------------------------------------------------------------------------------------------------------------------------------------------------------------------------------------------------------------------------------------------------------------------------------------------------------------------------------------------------------------------------------------------------------------------------------------------------------------------------------------------------------------------------------------------------------------------------------------------------------------------------------------------------------------------------------------------------------------------------------------------------------------------------------------------------------------------------------------------------------------------------------------------------------------------------------------------------------------------------------------------------------------------------------------------------------------------------------------------------------------------------------------------------------------------------------------------------------------------------------------------------------------------------------------------------------------------------------------------------------------------------------------------------------------------------------------------------------------------------------------------------------------------------------------------------------------------------------------------------------------------------------------------------------------------------------------------------------------------------------------------------------------------------------------------------------------------------------------------------------------------------------------------------------------------------------------------------------------------------------------------------------------------------------------------------|----------------|
| (Embossed Taping)     |         |           |                                                                                                                                                                                                                                                                                                                                                                                                                                                                                                                                                                                                                                                                                                                                                                                                                                                                                                                                                                                                                                                                                                                                                                                                                                                                                                                                                                                                                                                                                                                                                                                                                                                                                                                                                                                                                                                                                                                                                                                                                                                                                                |                |
| Thickness : 1.7 mm    |         |           |                                                                                                                                                                                                                                                                                                                                                                                                                                                                                                                                                                                                                                                                                                                                                                                                                                                                                                                                                                                                                                                                                                                                                                                                                                                                                                                                                                                                                                                                                                                                                                                                                                                                                                                                                                                                                                                                                                                                                                                                                                                                                                |                |
| With J-bent terminals |         |           |                                                                                                                                                                                                                                                                                                                                                                                                                                                                                                                                                                                                                                                                                                                                                                                                                                                                                                                                                                                                                                                                                                                                                                                                                                                                                                                                                                                                                                                                                                                                                                                                                                                                                                                                                                                                                                                                                                                                                                                                                                                                                                |                |
| Part Numbers          |         | nce ±0.2) | Image: Constraint of the second state of the second st |                |
| EVPAA002K             | Without | 1.0 N     | Black                                                                                                                                                                                                                                                                                                                                                                                                                                                                                                                                                                                                                                                                                                                                                                                                                                                                                                                                                                                                                                                                                                                                                                                                                                                                                                                                                                                                                                                                                                                                                                                                                                                                                                                                                                                                                                                                                                                                                                                                                                                                                          | 1000000 cycles |
| EVPAA102K             | With    | 1.0 N     | Black                                                                                                                                                                                                                                                                                                                                                                                                                                                                                                                                                                                                                                                                                                                                                                                                                                                                                                                                                                                                                                                                                                                                                                                                                                                                                                                                                                                                                                                                                                                                                                                                                                                                                                                                                                                                                                                                                                                                                                                                                                                                                          | 1000000 cycles |
| EVPAA202K             | Without | 1.6 N     | Black                                                                                                                                                                                                                                                                                                                                                                                                                                                                                                                                                                                                                                                                                                                                                                                                                                                                                                                                                                                                                                                                                                                                                                                                                                                                                                                                                                                                                                                                                                                                                                                                                                                                                                                                                                                                                                                                                                                                                                                                                                                                                          | 200000 cycles  |
| EVPAA302K             | With    | 1.6 N     | Black                                                                                                                                                                                                                                                                                                                                                                                                                                                                                                                                                                                                                                                                                                                                                                                                                                                                                                                                                                                                                                                                                                                                                                                                                                                                                                                                                                                                                                                                                                                                                                                                                                                                                                                                                                                                                                                                                                                                                                                                                                                                                          | 200000 cycles  |
| EVPAA402W             | Without | 2.4 N     | White                                                                                                                                                                                                                                                                                                                                                                                                                                                                                                                                                                                                                                                                                                                                                                                                                                                                                                                                                                                                                                                                                                                                                                                                                                                                                                                                                                                                                                                                                                                                                                                                                                                                                                                                                                                                                                                                                                                                                                                                                                                                                          | 200000 cycles  |
| EVPAA502W             | With    | 2.4 N     | White                                                                                                                                                                                                                                                                                                                                                                                                                                                                                                                                                                                                                                                                                                                                                                                                                                                                                                                                                                                                                                                                                                                                                                                                                                                                                                                                                                                                                                                                                                                                                                                                                                                                                                                                                                                                                                                                                                                                                                                                                                                                                          | 200000 cycles  |
| EVPAA602W             | Without | 3.5 N     | White                                                                                                                                                                                                                                                                                                                                                                                                                                                                                                                                                                                                                                                                                                                                                                                                                                                                                                                                                                                                                                                                                                                                                                                                                                                                                                                                                                                                                                                                                                                                                                                                                                                                                                                                                                                                                                                                                                                                                                                                                                                                                          | 200000 cycles  |
| EVPAA702W             | With    | 3.5 N     | White                                                                                                                                                                                                                                                                                                                                                                                                                                                                                                                                                                                                                                                                                                                                                                                                                                                                                                                                                                                                                                                                                                                                                                                                                                                                                                                                                                                                                                                                                                                                                                                                                                                                                                                                                                                                                                                                                                                                                                                                                                                                                          | 200000 cycles  |
| EVPAA802Q             | Without | 5.0 N     | Grey                                                                                                                                                                                                                                                                                                                                                                                                                                                                                                                                                                                                                                                                                                                                                                                                                                                                                                                                                                                                                                                                                                                                                                                                                                                                                                                                                                                                                                                                                                                                                                                                                                                                                                                                                                                                                                                                                                                                                                                                                                                                                           | 100000 cycles  |
| EVPAA902Q             | With    | 5.0 N     | Grey                                                                                                                                                                                                                                                                                                                                                                                                                                                                                                                                                                                                                                                                                                                                                                                                                                                                                                                                                                                                                                                                                                                                                                                                                                                                                                                                                                                                                                                                                                                                                                                                                                                                                                                                                                                                                                                                                                                                                                                                                                                                                           | 100000 cycles  |