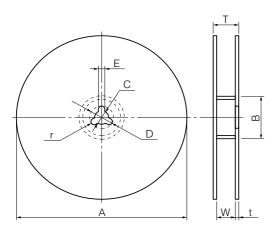

• Standard Reel Dimensions in mm (not to scale)

| Item      | А             | В         | С                | D                 | E       |
|-----------|---------------|-----------|------------------|-------------------|---------|
| Rate (mm) | \$\$\$0.0±2.0 | \$0.0±1.0 | \$\$\phi13.0±0.5 | <i>ф</i> 21.0±1.0 | 2.0±0.5 |
| Item      | W             | Т         | t                | r                 |         |
| Rate (mm) | 13.5±1.0      | 17.5±1.0  |                  |                   |         |

#### Recommended Shape of Test Pole