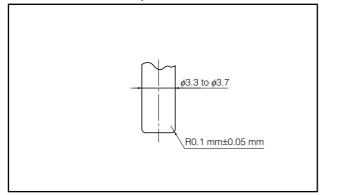

--------|---------|-----------|---------|---------|---------|---------------------|---------|-----------|
| EVPAA    | 1.7    | 4.5±0.2 | 3.8±0.2 | 12.0±0.3 | 5.5±0.1 | 1.75±0.10 | 8.0±0.1 | 2.0±0.1 | 4.0±0.1 | 1.5 <sup>+0.1</sup> | 0.3±0.1 | 1.85±0.20 |

• Standard Reel Dimensions in mm (not to scale)



| Item      | А             | В         | С                | D                 | E       |
|-----------|---------------|-----------|------------------|-------------------|---------|
| Rate (mm) | \$\$\$0.0±2.0 | \$0.0±1.0 | \$\$\phi13.0±0.5 | <i>ф</i> 21.0±1.0 | 2.0±0.5 |
| Item      | W             | Т         | t                | r                 |         |
| Rate (mm) | 13.5±1.0      | 17.5±1.0  |                  |                   |         |

#### Recommended Shape of Test Pole



#### Recommended Operating Conditions



Design and specifications are each subject to change without notice. Ask factory for the current technical specifications before purchase and/or use. Should a safety concern arise regarding this product, please be sure to contact us immediately.