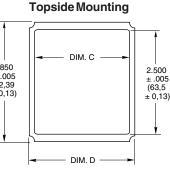

| Size of  | Subpanel Mount  |                | Topside Mount  |                |
|----------|-----------------|----------------|----------------|----------------|
| Keyboard | Dim. A          | Dim. B         | Dim. C         | Dim. D         |
| 3x4      | 2.010 ± .005    | 2.400 ± .005   | 1.800 ± .005   | 2.040 ± .005   |
|          | (51,05 ± 0,.13) | (60,96 ± 0,13) | (45,72 ± 0,13) | (51,82 ± 0,13) |
| 4x4      | 2.510 ± .005    | 2.900 ± .005   | 2.300 ± .005   | 2.540 ± .005   |
|          | (63,75 ± 0,13)  | (73,66 ± 0,13) | (58,42 ± 0,13) | (64,52 ± 0,13) |
| 5x4      | 3.010 ± .005    | 3.400 ± .005   | 2.800 ± .005   | 3.040 ± .005   |
|          | (76,45 ± 0,13)  | (86,36 ± 0,13) | (71,12 ± 0,13) | (77,22 ± 0,13) |