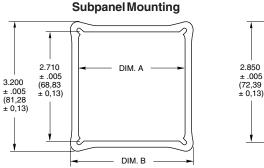

| Size of  | Subpanel Mount  |                | Topside Mount  |                |
|----------|-----------------|----------------|----------------|----------------|
| Keyboard | Dim. A          | Dim. B         | Dim. C         | Dim. D         |
| 3x4      | 2.010 ± .005    | 2.400 ± .005   | 1.800 ± .005   | 2.040 ± .005   |
|          | (51,05 ± 0,.13) | (60,96 ± 0,13) | (45,72 ± 0,13) | (51,82 ± 0,13) |
| 4x4      | 2.510 ± .005    | 2.900 ± .005   | 2.300 ± .005   | 2.540 ± .005   |
|          | (63,75 ± 0,13)  | (73,66 ± 0,13) | (58,42 ± 0,13) | (64,52 ± 0,13) |
| 5x4      | 3.010 ± .005    | 3.400 ± .005   | 2.800 ± .005   | 3.040 ± .005   |
|          | (76,45 ± 0,13)  | (86,36 ± 0,13) | (71,12 ± 0,13) | (77,22 ± 0,13) |