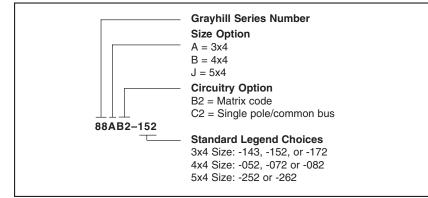

### **Blank Keyboards**

The numbers below order blank keyboards for the user to legend. For description, refer to the part numbering scheme below. The keyboards and overlays are ordered separately.

| 3x4 Matrix     | Part No. 88AB2 |
|----------------|----------------|
| 3x4 SP/Com Bus | Part No. 88AC2 |
| 4x4 Matrix     | Part No. 88BB2 |
| 4x4 SP/Com Bus | Part No. 88BC2 |
| 5x4 Matrix     | Part No. 88JB2 |
| 5x4 SP/Com Bus | Part No. 88JC2 |
|                |                |