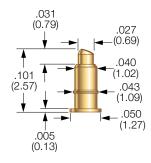

# **Battery and Connector Probes**

101582 PROBE

101438 PROBE

### PROBE SPECIFICATIONS

Minimum Centers: .070 (1.78) .050 (1.27) staggered rows Current Rating: 20 amps continuous

(Individual probe in free air @ ambient temperature)

**Spring Force:** 1.7 oz. (48g) @ .030 (0.76) travel

Typical Resistance: < 10 mΩ Maximum Travel: .030 (0.76) Working Travel: .030 (0.76)

# **M**ATERIALS

Barrel: Brass, gold plated Spring: Stainless steel

Plungers: Beryllium copper, gold plated