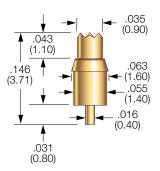

# **Battery and Connector Probes**

101582 PROBE

101438 PROBE

### PROBE SPECIFICATIONS

Minimum Centers: .080 (2.03)

Current Rating: 1 amp continuous

(Individual probe in free air @ ambient temperature)

**Spring Force:** 3.5 oz. (99g) @ .020 (0.51) travel

Typical Resistance:  $< 10 \text{ m}\Omega$ Maximum Travel: .039 (0.99) Working Travel: .020 (0.51)

# **M**ATERIALS

Barrel: Brass, gold plated

**Spring:** Stainless steel, gold plated **Plunger:** Beryllium copper, gold plated

How to Order

101582-000

How to Order

101438-000

Specifications subject to change without notice. Dimensions in inches (millimeters)