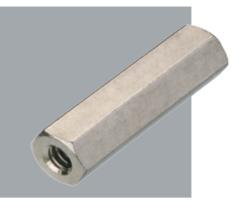

## Threaded Female Spacers Available in a variety of standard body lengths.

- **▶** Brass spacers: base material is free-machining brass, with nickel plating.
- ▶ Plastic material: Nylon 66 UL94V-2.

R25-100 Brass, Hexagonal M2.5, 5.0mm A/F

R30-100 Brass, Hexagonal M3, 5.0mm A/F

R30-101 Brass, Hexagonal M3, 5.5mm A/F

R30-161 Plastic, Hexagonal M3, 5.5mm A/F

R30-500 Brass, Circular M3, Ø4.76mm O/D

R40-100 Brass, Hexagonal M4, 7.0mm A/F

R44-100 Brass, Hexagonal 4-40 UNC, 5.0mm A/F