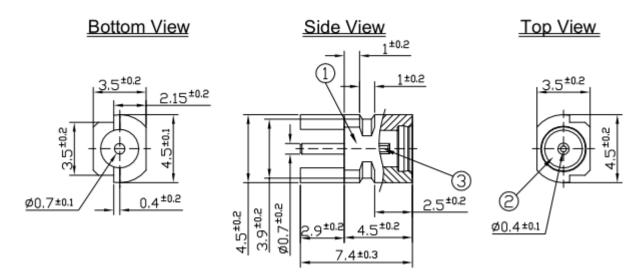

## 2. Specification

| ELECTRICAL                      |                             |  |  |  |
|---------------------------------|-----------------------------|--|--|--|
| Impedance                       | 50Ω                         |  |  |  |
| Frequency Range                 | DC~6 GHz                    |  |  |  |
| Working Voltage                 | Max. ≤170 Vrms              |  |  |  |
| Dielectric withstanding Voltage | 500 Vrms                    |  |  |  |
| Insulation Resistance           | ≥1000M ohms                 |  |  |  |
| MECHANICAL                      |                             |  |  |  |
| Connector Dimension             | 7.4mm*∅4.5 mm               |  |  |  |
| Max. Thickness PCB acceptable   | 0.8mm                       |  |  |  |
| Connector Pin Diameter          | 0.7mm                       |  |  |  |
| Connector Type                  | MMCX(F) to PCB Edge Mounted |  |  |  |
| ENVIRONMENTAL                   |                             |  |  |  |
| RoHS compliant                  |                             |  |  |  |

## 3. Connector Drawing

|   | Name                  | Material               | Finish | QTY |
|---|-----------------------|------------------------|--------|-----|
| 1 | Body                  | Brass                  | Gold   | 1   |
| 2 | Insulator             | Teflon                 | White  | 1   |
| 3 | <b>Female Contact</b> | <b>Phosphor Bronze</b> | Gold   | 1   |