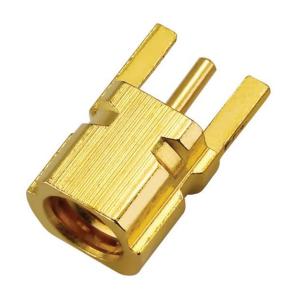

## **SPECIFICATION**

Part No. : **EMPCB.MMCXFSTJ.A.HT** 

Product Name : MMCX (F) Jack For Edge PCB Mount

Feature : MMCX(F) Jack

Straight Edge Mount PCB Jack

Frequency Range: DC up to 6GHz

Finish: Gold

Leg Length: 2.9mm Total Length: 7.4mm

## 1. Introduction

The EMPCB.MMCXFSTJ.A.HT connector was designed to be mounted on a PCB edge. The edge mount configuration allows the connector to be easily slotted onto a PCB board; the maximum thickness of PCB that the connector can be used with is 0.8mm. The connector pin is directly soldered onto pads on the PCB. Taoglas connectors are all RoHS compliant.