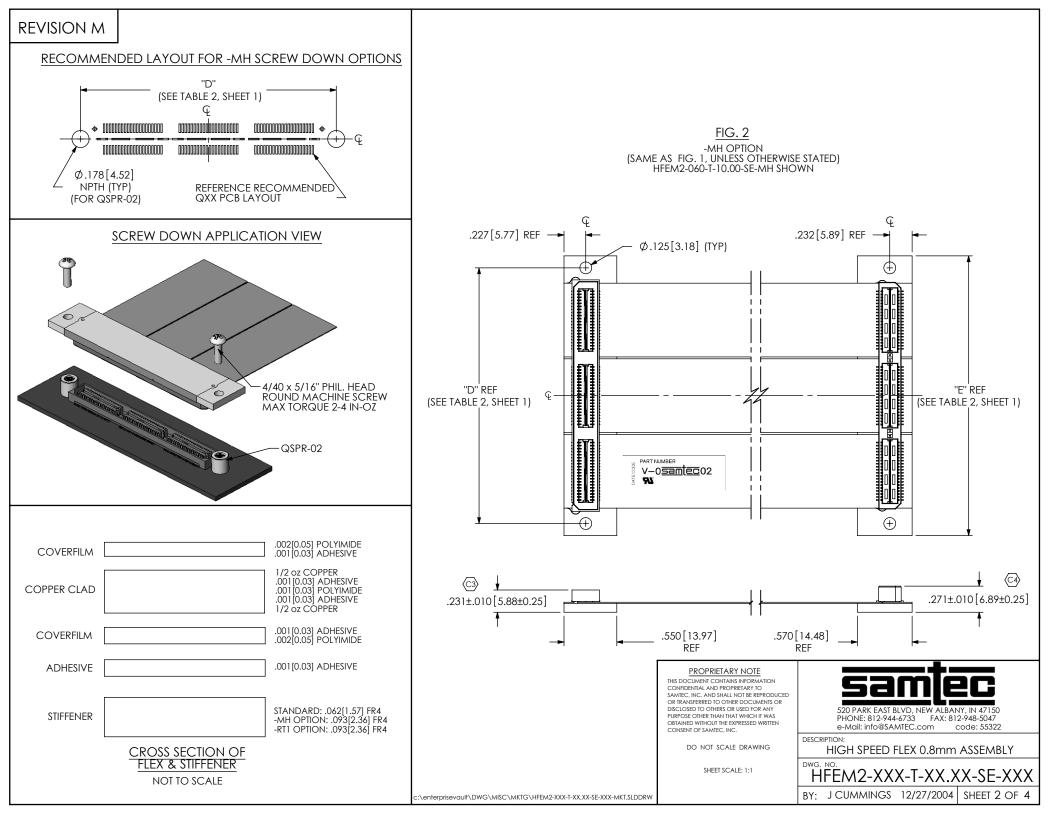

## **REVISION** M

## HFEM2-SE

-20 Shown. -40 and -60 repeat same pattern.

|     |        | repeat same |
|-----|--------|-------------|
| J1  | Signal | J2          |
| Pin |        | Pin         |
| 1   | S      | 1           |
| 2   | S      | 2           |
| 3   | S<br>S | 3           |
| 4   |        | 4           |
| 5   | S      | 5           |
| 6   | S      | 6           |
| 7   | S      | 7           |
| 8   | S      | 8           |
| 9   | S      | 9           |
| 10  | S      | 10          |
| 11  | S      | 11          |
| 12  | S      | 12          |
| 13  | S      | 13          |
| 14  | S      | 14          |
| 15  | S      | 15          |
| 16  | S      | 16          |
| 17  | S      | 17          |
| 18  | S      | 18          |
| 19  | S      | 19          |
| 20