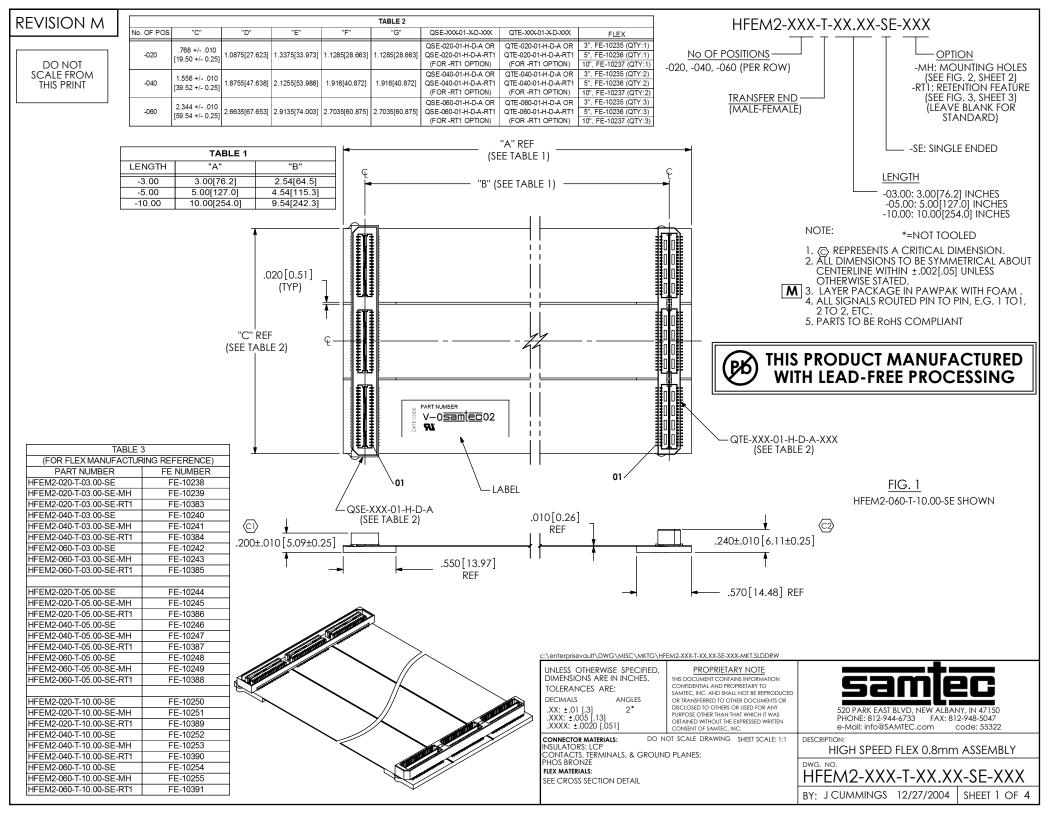

## **REVISION** M

## HFEM2-SE

-20 Shown. -40 and -60 repeat same pattern.

|     |        | repeat same |
|-----|--------|-------------|
| J1  | Signal | J2          |
| Pin |        | Pin         |
| 1   | S      | 1           |
| 2   | S      | 2           |
| 3   | S<br>S | 3           |
| 4   |        | 4           |
| 5   | S      | 5           |
| 6   | S      | 6           |
| 7   | S      | 7           |
| 8   | S      | 8           |
| 9   | S      | 9           |
| 10  | S      | 10          |
| 11  | S      | 11          |
| 12  | S      | 12          |
| 13  | S      | 13          |
| 14  | S      | 14          |
| 15  | S      | 15          |
| 16  | S      | 16          |
| 17  | S      | 17          |
| 18  | S      | 18          |
| 19  | S      | 19          |
| 20