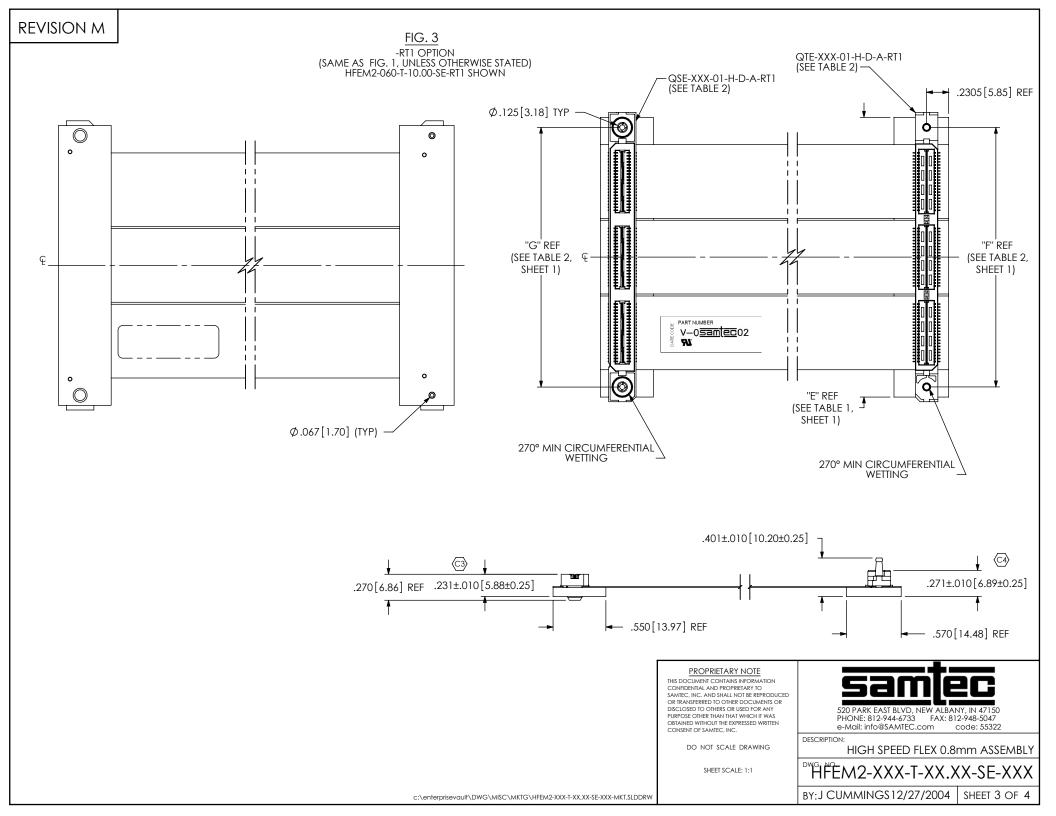

## **REVISION** M

## HFEM2-SE

-20 Shown. -40 and -60 repeat same pattern.

|     |        | repeat same |
|-----|--------|-------------|
| J1  | Signal | J2          |
| Pin |        | Pin         |
| 1   | S      | 1           |
| 2   | S      | 2           |
| 3   | S<br>S | 3           |
| 4   |        | 4           |
| 5   | S      | 5           |
| 6   | S      | 6           |
| 7   | S      | 7           |
| 8   | S      | 8           |
| 9   | S      | 9           |
| 10  | S      | 10          |
| 11  | S      | 11          |
| 12  | S      | 12          |
| 13  | S      | 13          |
| 14  | S      | 14          |
| 15  | S      | 15          |
| 16  | S      | 16          |
| 17  | S      | 17          |
| 18  | S      | 18          |
| 19  | S      | 19          |
| 20  |