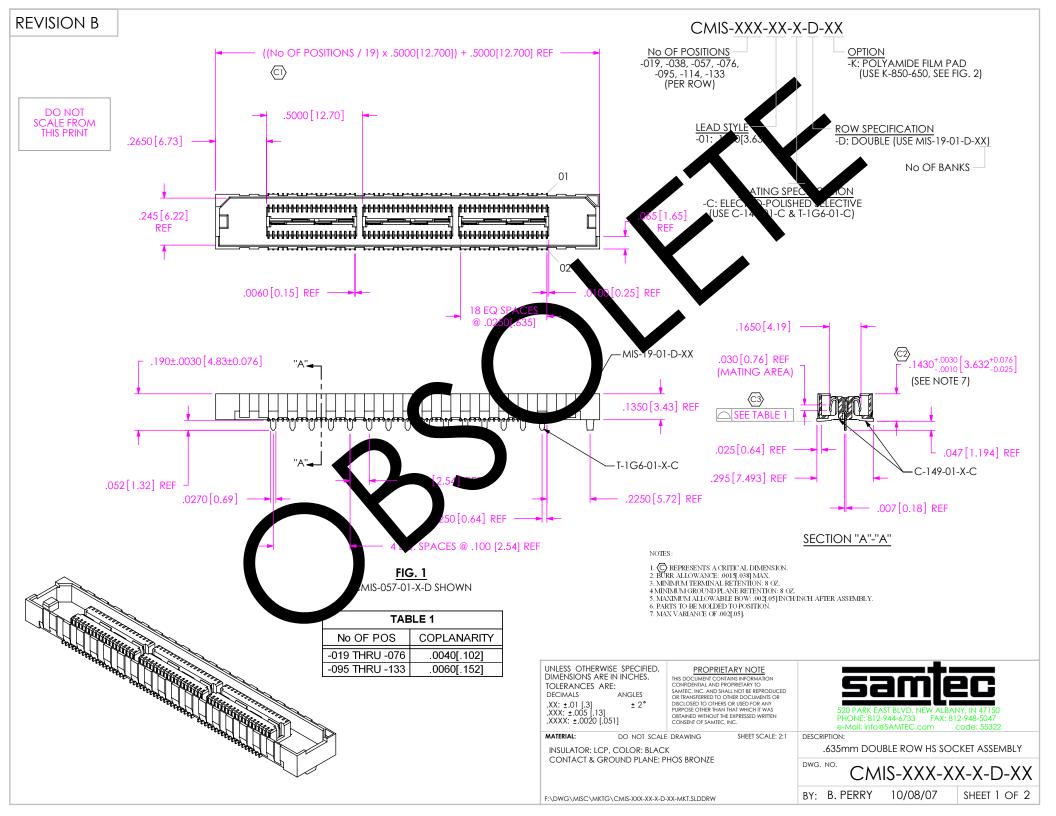

FIG. 2
-K: POLYAMIDE FILM PAD (USE K-850-650)

NOTE: "R" = ((No OF POSITIONS / 19) x .5000[12.700]) +.5000[12.700] REF "S" = (("R" - .325[8.26]) / 2)  $\pm$ .020[.51]