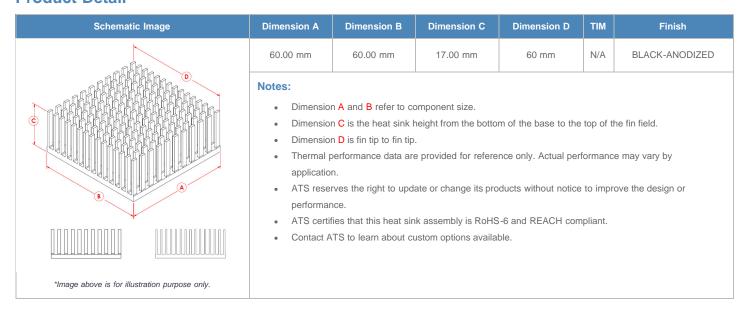

**

| AIR VELOCITY       |               | @200 LFM<br>1.0 M/S | @300 LFM<br>1.5 M/S | @400 LFM<br>2.0 M/S | @500 LFM<br>2.5 M/S | @600 LFM<br>3.0 M/S | @700 LFM<br>3.5 M/S | @800 LFM<br>4.0 M/S |
|--------------------|---------------|---------------------|---------------------|---------------------|---------------------|---------------------|---------------------|---------------------|
| THERMAL RESISTANCE | Unducted Flow | 2.36 °C/W           | 1.5 °C/W            | 1.1 °C/W            | 1 °C/W              | 0.9 °C/W            | 0.8 °C/W            | 0.7 °C/W            |
|                    | Ducted Flow   | 1                   | 0.8                 | 0.7                 | 0.7                 | 0.6                 | 0.6                 | 0.6                 |

## **Product Detail**