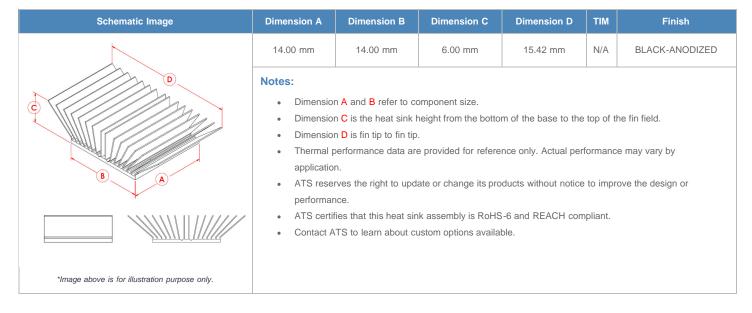

**

| AIR VELOCITY       |               | @200 LFM<br>1.0 M/S | @300 LFM<br>1.5 M/S | @400 LFM<br>2.0 M/S | @500 LFM<br>2.5 M/S | @600 LFM<br>3.0 M/S | @700 LFM<br>3.5 M/S | @800 LFM<br>4.0 M/S |
|--------------------|---------------|---------------------|---------------------|---------------------|---------------------|---------------------|---------------------|---------------------|
| THERMAL RESISTANCE | Unducted Flow | 33.13 °C/W          | 26.7 °C/W           | 23.2 °C/W           | 20.9 °C/W           | 19.2 °C/W           | 17.8 °C/W           | 16.8 °C/W           |
|                    | Ducted Flow   | 19.7                | 16.6                | 14.6                | 13.3                | 12.3                | 11.5                | 10.8                |

## **Product Detail**