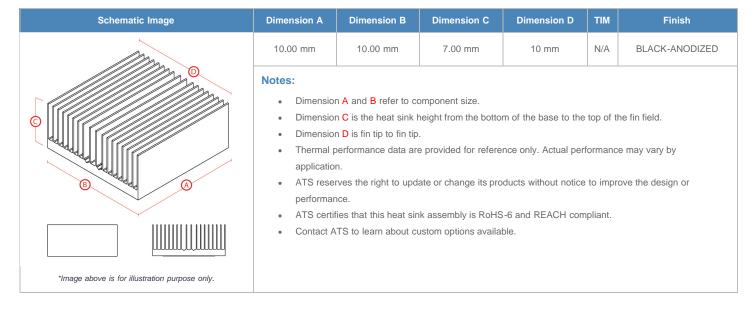

**

| AIR VELOCITY       |               | @200 LFM<br>1.0 M/S | @300 LFM<br>1.5 M/S | @400 LFM<br>2.0 M/S | @500 LFM<br>2.5 M/S | @600 LFM<br>3.0 M/S | @700 LFM<br>3.5 M/S | @800 LFM<br>4.0 M/S |
|--------------------|---------------|---------------------|---------------------|---------------------|---------------------|---------------------|---------------------|---------------------|
| THERMAL RESISTANCE | Unducted Flow | 44.41 °C/W          | 37.7 °C/W           | 33.4 °C/W           | 30.4 °C/W           | 28 °C/W             | 26.2 °C/W           | 24.6 °C/W           |
|                    | Ducted Flow   | 30.9                | 26                  | 22.9                | 20.8                | 19.2                | 17.9                | 16.9                |

## **Product Detail**