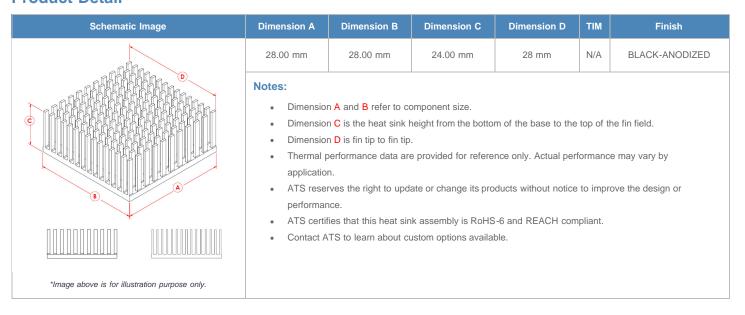

**

| AIR VELOCITY       |               | @200 LFM<br>1.0 M/S | @300 LFM<br>1.5 M/S | @400 LFM<br>2.0 M/S | @500 LFM<br>2.5 M/S | @600 LFM<br>3.0 M/S | @700 LFM<br>3.5 M/S | @800 LFM<br>4.0 M/S |
|--------------------|---------------|---------------------|---------------------|---------------------|---------------------|---------------------|---------------------|---------------------|
| THERMAL RESISTANCE | Unducted Flow | 3.64 °C/W           | 2.8 °C/W            | 2.5 °C/W            | 2.2 °C/W            | 2 °C/W              | 1.9 °C/W            | 1.8 °C/W            |
|                    | Ducted Flow   | 2.5                 | 2.1                 | 1.9                 | 1.7                 | 1.6                 | 1.5                 | 1.5                 |

## **Product Detail**