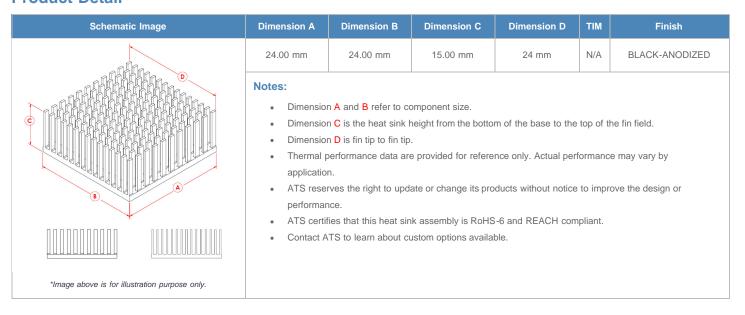

**

| AIR VELOCITY       |               | @200 LFM<br>1.0 M/S | @300 LFM<br>1.5 M/S | @400 LFM<br>2.0 M/S | @500 LFM<br>2.5 M/S | @600 LFM<br>3.0 M/S | @700 LFM<br>3.5 M/S | @800 LFM<br>4.0 M/S |
|--------------------|---------------|---------------------|---------------------|---------------------|---------------------|---------------------|---------------------|---------------------|
| THERMAL RESISTANCE | Unducted Flow | 6.99 °C/W           | 5.3 °C/W            | 4.5 °C/W            | 4 °C/W              | 3.7 °C/W            | 3.4 °C/W            | 3.2 °C/W            |
|                    | Ducted Flow   | 4.3                 | 3.6                 | 3.2                 | 2.9                 | 2.7                 | 2.6                 | 2.4                 |

## **Product Detail**