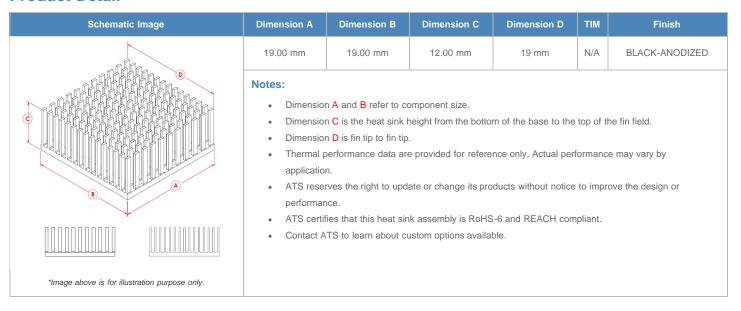

**

| AIR VELOCITY       |               | @200 LFM<br>1.0 M/S | @300 LFM<br>1.5 M/S | @400 LFM<br>2.0 M/S | @500 LFM<br>2.5 M/S | @600 LFM<br>3.0 M/S | @700 LFM<br>3.5 M/S | @800 LFM<br>4.0 M/S |
|--------------------|---------------|---------------------|---------------------|---------------------|---------------------|---------------------|---------------------|---------------------|
| THERMAL RESISTANCE | Unducted Flow | 11.73 °C/W          | 9.2 °C/W            | 7.9 °C/W            | 7.1 °C/W            | 6.5 °C/W            | 6 °C/W              | 5.7 °C/W            |
|                    | Ducted Flow   | 7.4                 | 6.2                 | 5.5                 | 5                   | 4.7                 | 4.4                 | 4.2                 |

## **Product Detail**