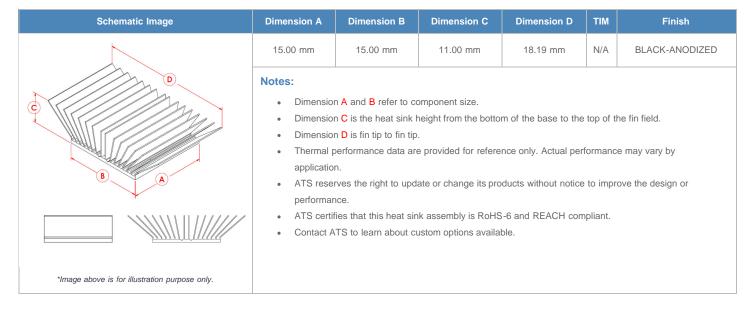

**

| AIR VELOCITY       |               | @200 LFM<br>1.0 M/S | @300 LFM<br>1.5 M/S | @400 LFM<br>2.0 M/S | @500 LFM<br>2.5 M/S | @600 LFM<br>3.0 M/S | @700 LFM<br>3.5 M/S | @800 LFM<br>4.0 M/S |
|--------------------|---------------|---------------------|---------------------|---------------------|---------------------|---------------------|---------------------|---------------------|
| THERMAL RESISTANCE | Unducted Flow | 15.49 °C/W          | 12.5 °C/W           | 10.9 °C/W           | 9.7 °C/W            | 8.9 °C/W            | 8.3 °C/W            | 7.8 °C/W            |
|                    | Ducted Flow   | 10.7                | 9                   | 8                   | 7.3                 | 6.7                 | 6.3                 | 6                   |

## **Product Detail**