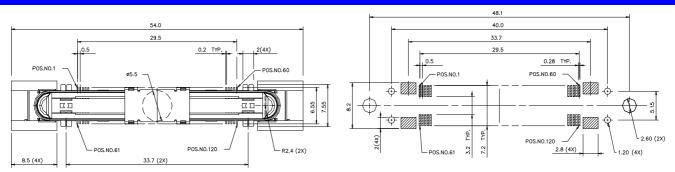

#### **SPECIFICATIONS**

#### Mechanical

**Connector Mating Force :** 3.6 Kgf Max. **Connector Unmating Force :** 0.6 kgf Min.

Durability: 5,000 Cycles

#### **Electrical**

Voltage Rating: 125V Current Rating: 0.3A

**Contact Resistance:** Initial  $80m\Omega$  max.,  $\triangle R$   $20m\Omega$  max. **Dielectric Withstanding Voltage:** 250V AC/1 min.

Insulation Resistance: 100MΩ

### **Physical**

Housing: Thermoplastic, UL 94V-0 rated in Natural Color

Contact: Copper alloy

Plating: See "ORDERING INFORMATION" Metal Spring & Solder Pad: Copper alloy Operating Temperature: -55 $^{\circ}$ C to +85 $^{\circ}$ C

# **Docking Connector**

QL Series Vertical, Plug Reverse Type 0.5mm Pitch 120Pos.



## **DRAWING**







#### ORDERING INFORMATION