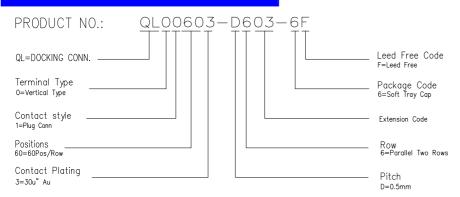

#### **SPECIFICATIONS**

#### Mechanical

**Connector Mating Force :** 3.6 Kgf Max. **Connector Unmating Force :** 0.6 kgf Min.

Durability: 5,000 Cycles

#### **Electrical**

Voltage Rating: 125V Current Rating: 0.3A

**Contact Resistance:** Initial  $80m\Omega$  max.,  $\triangle R$   $20m\Omega$  max. **Dielectric Withstanding Voltage:** 250V AC/1 min.

Insulation Resistance: 100MΩ

### **Physical**

Housing: Thermoplastic, UL 94V-0 rated in Natural Color

Contact: Copper alloy

Plating: See "ORDERING INFORMATION" Metal Spring & Solder Pad: Copper alloy Operating Temperature: -55 $^{\circ}$ C to +85 $^{\circ}$ C

# **Docking Connector**

QL Series Vertical, Plug Reverse Type 0.5mm Pitch 120Pos.



## **DRAWING**







#### ORDERING INFORMATION