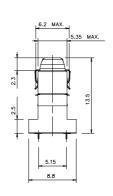

#### **SPECIFICATIONS**

#### Mechanical

**Connector Mating Force :** 3.6 Kgf Max. **Connector Unmating Force :** 0.6 kgf Min.

Durability: 5,000 Cycles

#### **Electrical**

Voltage Rating: 125V Current Rating: 0.3A

**Contact Resistance:** Initial  $80m\Omega$  max.,  $\triangle R$   $20m\Omega$  max. **Dielectric Withstanding Voltage:** 250V AC/1 min.

Insulation Resistance: 100MΩ

### **Physical**

Housing: Thermoplastic, UL 94V-0 rated in Natural Color

Contact: Copper alloy

Plating: See "ORDERING INFORMATION" Metal Spring & Solder Pad: Copper alloy Operating Temperature: -55 $^{\circ}$ C to +85 $^{\circ}$ C

# **Docking Connector**

QL Series Vertical, Plug Reverse Type 0.5mm Pitch 120Pos.



## **DRAWING**







#### ORDERING INFORMATION