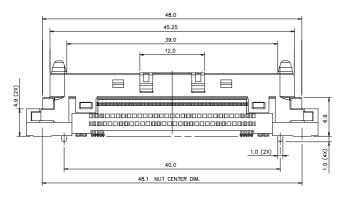

#### **SPECIFICATIONS**

#### Mechanical

**Connector Mating Force :** 3.6 Kgf Max. **Connector Unmating Force :** 0.6 kgf Min.

Durability: 5,000 Cycles

#### **Electrical**

Voltage Rating: 125V Current Rating: 0.3A

**Contact Resistance:** Initial  $80m\Omega$  max.,  $\triangle R$   $20m\Omega$  max. **Dielectric Withstanding Voltage:** 250V AC/1 min.

Insulation Resistance: 100MΩ

### **Physical**

Housing: Thermoplastic, UL 94V-0 rated in Natural Color

Contact: Copper alloy

Plating: See "ORDERING INFORMATION" Metal Spring & Solder Pad: Copper alloy Operating Temperature: -55 $^{\circ}$ C to +85 $^{\circ}$ C

# **Docking Connector**

QL Series Vertical, Plug Reverse Type 0.5mm Pitch 120Pos.



## **DRAWING**







#### ORDERING INFORMATION