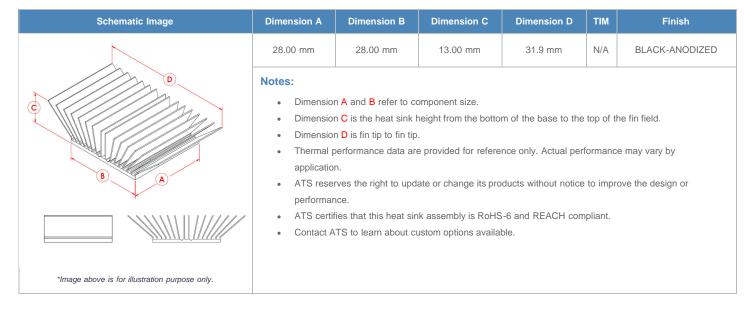

## **BGA Heat Sink (High Aspect Ratio Ext.) Slant Fin**

ATS Part#: ATS028028013-MF-9L

Description: 28.00 x 28.00 x 13.00 mm BGA Heat Sink (High Aspect Ratio Ext.) Slant Fin

Heat Sink Type: Slant Fin
Heat Sink Attachment: N/A
Equivalent Part Number: N/A