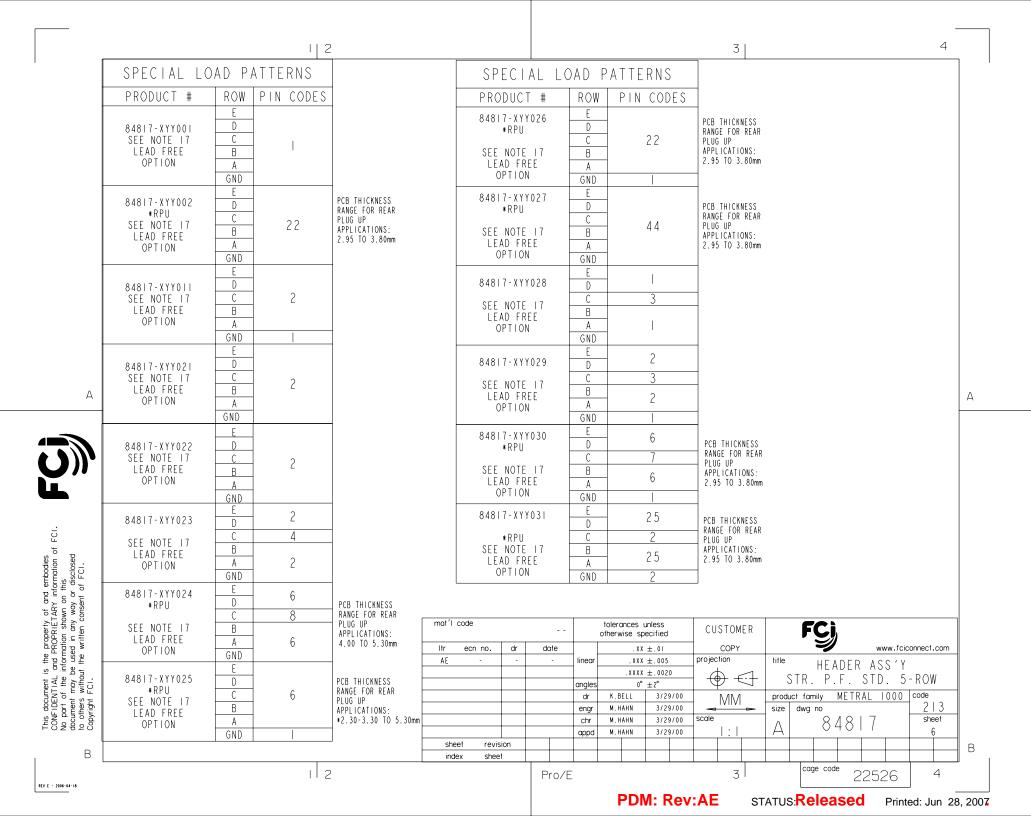

| 1.1 | 0 |
|-----|---|
|     | 2 |

|                                                                                                                                                                                                                                                                                                                                                                                                                                                                                                                                                                                                                                                                                                                                                                                                                                                                                                                                                                                                                                                                                                                                                                                                                                                                                                                                                                                                                                                                                                                                                                                                                                                                                                                                                                                                                                                                                                                                                                                                                                                                                                                               | [                              | 1                                    | 2                                                    |                 | 1                     |                   | _      |                    | 1                                    | 3                                                       |                 | 1                     | 4                 |  |  |  |  |  |  |  |  |  |  |  |  |  |  |  |  |  |                 |       |       |  |  |  |  |  |  |  |
|-------------------------------------------------------------------------------------------------------------------------------------------------------------------------------------------------------------------------------------------------------------------------------------------------------------------------------------------------------------------------------------------------------------------------------------------------------------------------------------------------------------------------------------------------------------------------------------------------------------------------------------------------------------------------------------------------------------------------------------------------------------------------------------------------------------------------------------------------------------------------------------------------------------------------------------------------------------------------------------------------------------------------------------------------------------------------------------------------------------------------------------------------------------------------------------------------------------------------------------------------------------------------------------------------------------------------------------------------------------------------------------------------------------------------------------------------------------------------------------------------------------------------------------------------------------------------------------------------------------------------------------------------------------------------------------------------------------------------------------------------------------------------------------------------------------------------------------------------------------------------------------------------------------------------------------------------------------------------------------------------------------------------------------------------------------------------------------------------------------------------------|--------------------------------|--------------------------------------|------------------------------------------------------|-----------------|-----------------------|-------------------|--------|--------------------|--------------------------------------|---------------------------------------------------------|-----------------|-----------------------|-------------------|--|--|--|--|--|--|--|--|--|--|--|--|--|--|--|--|--|-----------------|-------|-------|--|--|--|--|--|--|--|
|                                                                                                                                                                                                                                                                                                                                                                                                                                                                                                                                                                                                                                                                                                                                                                                                                                                                                                                                                                                                                                                                                                                                                                                                                                                                                                                                                                                                                                                                                                                                                                                                                                                                                                                                                                                                                                                                                                                                                                                                                                                                                                                               | PRODUCT NO.                    | PLATING<br>PERFORM-<br>ANCE<br>LEVEL | SHROUD TO<br>USE FOR<br>REAR-PLUG-UP<br>APPLICATIONS | LENGTH<br>DIM D | PIN<br>FIELD<br>DIM C | CONNECTOF<br>SIZE | PRODU  | JCT NO.            | PLATING<br>PERFORM-<br>ANCE<br>LEVEL | SHROUD<br>TO USE<br>FOR<br>REAR-PLUG-UP<br>APPLICATIONS | LENGTH<br>DIM D | PIN<br>FIELD<br>DIM C | CONNECTOR<br>SIZE |  |  |  |  |  |  |  |  |  |  |  |  |  |  |  |  |  |                 |       |       |  |  |  |  |  |  |  |
|                                                                                                                                                                                                                                                                                                                                                                                                                                                                                                                                                                                                                                                                                                                                                                                                                                                                                                                                                                                                                                                                                                                                                                                                                                                                                                                                                                                                                                                                                                                                                                                                                                                                                                                                                                                                                                                                                                                                                                                                                                                                                                                               | 84817-101ZZZ                   | _                                    | 84818-101                                            | 11.88           | 10.00                 | I MOD             |        | 90   Z Z Z         |                                      | 84818-101                                               | 11.88           | 10.00                 | I MOD             |  |  |  |  |  |  |  |  |  |  |  |  |  |  |  |  |  |                 |       |       |  |  |  |  |  |  |  |
|                                                                                                                                                                                                                                                                                                                                                                                                                                                                                                                                                                                                                                                                                                                                                                                                                                                                                                                                                                                                                                                                                                                                                                                                                                                                                                                                                                                                                                                                                                                                                                                                                                                                                                                                                                                                                                                                                                                                                                                                                                                                                                                               | 84817-101ZZZLF<br>84817-102ZZZ | -                                    | 84818-101LF<br>84818-102                             |                 |                       |                   | _      | 901ZZZLF<br>902ZZZ | _                                    | 84818-101LF<br>84818-102                                |                 |                       |                   |  |  |  |  |  |  |  |  |  |  |  |  |  |  |  |  |  |                 |       |       |  |  |  |  |  |  |  |
|                                                                                                                                                                                                                                                                                                                                                                                                                                                                                                                                                                                                                                                                                                                                                                                                                                                                                                                                                                                                                                                                                                                                                                                                                                                                                                                                                                                                                                                                                                                                                                                                                                                                                                                                                                                                                                                                                                                                                                                                                                                                                                                               | 84817-102ZZZLF                 |                                      | 84818-102LF                                          | 23.88           | 22.00                 | 2 MOD             |        | 902ZZZLF           | _<br>TELCORDIA                       |                                                         | 23.88           | 22.00                 | 2 MOD             |  |  |  |  |  |  |  |  |  |  |  |  |  |  |  |  |  |                 |       |       |  |  |  |  |  |  |  |
|                                                                                                                                                                                                                                                                                                                                                                                                                                                                                                                                                                                                                                                                                                                                                                                                                                                                                                                                                                                                                                                                                                                                                                                                                                                                                                                                                                                                                                                                                                                                                                                                                                                                                                                                                                                                                                                                                                                                                                                                                                                                                                                               | 84817-103ZZZ                   | TELCORDIA<br>CO                      | 84818-103                                            |                 |                       |                   | _      | 903ZZZ             | - CO                                 | 84818-103                                               |                 |                       |                   |  |  |  |  |  |  |  |  |  |  |  |  |  |  |  |  |  |                 |       |       |  |  |  |  |  |  |  |
|                                                                                                                                                                                                                                                                                                                                                                                                                                                                                                                                                                                                                                                                                                                                                                                                                                                                                                                                                                                                                                                                                                                                                                                                                                                                                                                                                                                                                                                                                                                                                                                                                                                                                                                                                                                                                                                                                                                                                                                                                                                                                                                               | 84817-103ZZZLF                 | -                                    | 84818-103LF                                          | 35.88           | 34.00                 | 3 MOD             |        | 903ZZZLF           | -                                    | 84818-103LF                                             | 35.88           | 34.00                 | 3 MOD             |  |  |  |  |  |  |  |  |  |  |  |  |  |  |  |  |  |                 |       |       |  |  |  |  |  |  |  |
|                                                                                                                                                                                                                                                                                                                                                                                                                                                                                                                                                                                                                                                                                                                                                                                                                                                                                                                                                                                                                                                                                                                                                                                                                                                                                                                                                                                                                                                                                                                                                                                                                                                                                                                                                                                                                                                                                                                                                                                                                                                                                                                               | 84817-104ZZZ                   | -                                    | 84818-104                                            |                 |                       |                   | _      | 904ZZZ             | _                                    | 848   8 -   04                                          |                 |                       |                   |  |  |  |  |  |  |  |  |  |  |  |  |  |  |  |  |  |                 |       |       |  |  |  |  |  |  |  |
|                                                                                                                                                                                                                                                                                                                                                                                                                                                                                                                                                                                                                                                                                                                                                                                                                                                                                                                                                                                                                                                                                                                                                                                                                                                                                                                                                                                                                                                                                                                                                                                                                                                                                                                                                                                                                                                                                                                                                                                                                                                                                                                               | 84817-104ZZZLF                 | 1                                    | 84818-104LF                                          | 47.88           | 46.00                 | 4 MOD             | 84817- | 904ZZZLF           | -                                    | 84818-104LF                                             | 47.88           | 46.00                 | 4 MOD             |  |  |  |  |  |  |  |  |  |  |  |  |  |  |  |  |  |                 |       |       |  |  |  |  |  |  |  |
|                                                                                                                                                                                                                                                                                                                                                                                                                                                                                                                                                                                                                                                                                                                                                                                                                                                                                                                                                                                                                                                                                                                                                                                                                                                                                                                                                                                                                                                                                                                                                                                                                                                                                                                                                                                                                                                                                                                                                                                                                                                                                                                               | 848I7-30IZZZ                   | CUSTOMER<br>SPECIAL                  | 84818-301                                            | 11.00           | 10.00                 |                   |        |                    | 1                                    | 1                                                       |                 | 1                     |                   |  |  |  |  |  |  |  |  |  |  |  |  |  |  |  |  |  |                 |       |       |  |  |  |  |  |  |  |
|                                                                                                                                                                                                                                                                                                                                                                                                                                                                                                                                                                                                                                                                                                                                                                                                                                                                                                                                                                                                                                                                                                                                                                                                                                                                                                                                                                                                                                                                                                                                                                                                                                                                                                                                                                                                                                                                                                                                                                                                                                                                                                                               | 84817-301ZZZLF                 |                                      | 84818-301LF                                          | 11.88           | 10.00                 | I MOD             |        |                    |                                      |                                                         |                 |                       |                   |  |  |  |  |  |  |  |  |  |  |  |  |  |  |  |  |  |                 |       |       |  |  |  |  |  |  |  |
|                                                                                                                                                                                                                                                                                                                                                                                                                                                                                                                                                                                                                                                                                                                                                                                                                                                                                                                                                                                                                                                                                                                                                                                                                                                                                                                                                                                                                                                                                                                                                                                                                                                                                                                                                                                                                                                                                                                                                                                                                                                                                                                               | 84817-302222                   |                                      |                                                      | 84818-302       | 23 88                 | 22.00             | 2 MOD  |                    |                                      |                                                         |                 |                       |                   |  |  |  |  |  |  |  |  |  |  |  |  |  |  |  |  |  |                 |       |       |  |  |  |  |  |  |  |
|                                                                                                                                                                                                                                                                                                                                                                                                                                                                                                                                                                                                                                                                                                                                                                                                                                                                                                                                                                                                                                                                                                                                                                                                                                                                                                                                                                                                                                                                                                                                                                                                                                                                                                                                                                                                                                                                                                                                                                                                                                                                                                                               | 84817-302ZZZLF                 |                                      |                                                      |                 | 22.00                 | 2 100             |        |                    |                                      |                                                         |                 |                       |                   |  |  |  |  |  |  |  |  |  |  |  |  |  |  |  |  |  |                 |       |       |  |  |  |  |  |  |  |
|                                                                                                                                                                                                                                                                                                                                                                                                                                                                                                                                                                                                                                                                                                                                                                                                                                                                                                                                                                                                                                                                                                                                                                                                                                                                                                                                                                                                                                                                                                                                                                                                                                                                                                                                                                                                                                                                                                                                                                                                                                                                                                                               | 848   7 - 303ZZZ               |                                      | 84818-303                                            | 35.88           | 34.00                 | 3 MOD             |        |                    |                                      |                                                         |                 |                       |                   |  |  |  |  |  |  |  |  |  |  |  |  |  |  |  |  |  |                 |       |       |  |  |  |  |  |  |  |
| Α                                                                                                                                                                                                                                                                                                                                                                                                                                                                                                                                                                                                                                                                                                                                                                                                                                                                                                                                                                                                                                                                                                                                                                                                                                                                                                                                                                                                                                                                                                                                                                                                                                                                                                                                                                                                                                                                                                                                                                                                                                                                                                                             | 84817-303ZZZLF                 |                                      | 84818-303LF                                          | 00.00           | 54.00                 | 5 MOD             |        |                    |                                      |                                                         |                 |                       |                   |  |  |  |  |  |  |  |  |  |  |  |  |  |  |  |  |  |                 |       |       |  |  |  |  |  |  |  |
|                                                                                                                                                                                                                                                                                                                                                                                                                                                                                                                                                                                                                                                                                                                                                                                                                                                                                                                                                                                                                                                                                                                                                                                                                                                                                                                                                                                                                                                                                                                                                                                                                                                                                                                                                                                                                                                                                                                                                                                                                                                                                                                               | 848   7 - 304ZZZ               |                                      | 84818-304                                            | 47.88<br>4LF    | 46.00                 | 4 MOD             |        |                    |                                      |                                                         |                 |                       |                   |  |  |  |  |  |  |  |  |  |  |  |  |  |  |  |  |  |                 |       |       |  |  |  |  |  |  |  |
|                                                                                                                                                                                                                                                                                                                                                                                                                                                                                                                                                                                                                                                                                                                                                                                                                                                                                                                                                                                                                                                                                                                                                                                                                                                                                                                                                                                                                                                                                                                                                                                                                                                                                                                                                                                                                                                                                                                                                                                                                                                                                                                               | 84817-304ZZZLF                 |                                      | 84818-304LF                                          |                 | 10.00                 |                   | _      |                    |                                      |                                                         |                 |                       |                   |  |  |  |  |  |  |  |  |  |  |  |  |  |  |  |  |  |                 |       |       |  |  |  |  |  |  |  |
|                                                                                                                                                                                                                                                                                                                                                                                                                                                                                                                                                                                                                                                                                                                                                                                                                                                                                                                                                                                                                                                                                                                                                                                                                                                                                                                                                                                                                                                                                                                                                                                                                                                                                                                                                                                                                                                                                                                                                                                                                                                                                                                               | 848I7-50IZZZ                   | _                                    | 84818-501<br>84818-501LF                             | 88 10.00        | I MOD                 |                   |        |                    |                                      |                                                         |                 |                       |                   |  |  |  |  |  |  |  |  |  |  |  |  |  |  |  |  |  |                 |       |       |  |  |  |  |  |  |  |
|                                                                                                                                                                                                                                                                                                                                                                                                                                                                                                                                                                                                                                                                                                                                                                                                                                                                                                                                                                                                                                                                                                                                                                                                                                                                                                                                                                                                                                                                                                                                                                                                                                                                                                                                                                                                                                                                                                                                                                                                                                                                                                                               | 84817-501ZZZLF                 | -                                    |                                                      |                 |                       | _                 |        |                    |                                      |                                                         |                 |                       |                   |  |  |  |  |  |  |  |  |  |  |  |  |  |  |  |  |  |                 |       |       |  |  |  |  |  |  |  |
|                                                                                                                                                                                                                                                                                                                                                                                                                                                                                                                                                                                                                                                                                                                                                                                                                                                                                                                                                                                                                                                                                                                                                                                                                                                                                                                                                                                                                                                                                                                                                                                                                                                                                                                                                                                                                                                                                                                                                                                                                                                                                                                               | 84817-502ZZZ                   |                                      |                                                      |                 |                       |                   |        |                    |                                      |                                                         |                 |                       |                   |  |  |  |  |  |  |  |  |  |  |  |  |  |  |  |  |  | 84818-502 23.88 | 22.00 | 2 MOD |  |  |  |  |  |  |  |
|                                                                                                                                                                                                                                                                                                                                                                                                                                                                                                                                                                                                                                                                                                                                                                                                                                                                                                                                                                                                                                                                                                                                                                                                                                                                                                                                                                                                                                                                                                                                                                                                                                                                                                                                                                                                                                                                                                                                                                                                                                                                                                                               | 84817-502ZZZLF                 | TELCORDIA<br>UE                      | 84818-503<br>84818-503LF                             |                 | 34.00                 |                   | _      |                    |                                      |                                                         |                 |                       |                   |  |  |  |  |  |  |  |  |  |  |  |  |  |  |  |  |  |                 |       |       |  |  |  |  |  |  |  |
|                                                                                                                                                                                                                                                                                                                                                                                                                                                                                                                                                                                                                                                                                                                                                                                                                                                                                                                                                                                                                                                                                                                                                                                                                                                                                                                                                                                                                                                                                                                                                                                                                                                                                                                                                                                                                                                                                                                                                                                                                                                                                                                               | 84817-503ZZZ                   |                                      |                                                      | 35.88           |                       | 3 MOD             |        |                    |                                      |                                                         |                 |                       |                   |  |  |  |  |  |  |  |  |  |  |  |  |  |  |  |  |  |                 |       |       |  |  |  |  |  |  |  |
| σ                                                                                                                                                                                                                                                                                                                                                                                                                                                                                                                                                                                                                                                                                                                                                                                                                                                                                                                                                                                                                                                                                                                                                                                                                                                                                                                                                                                                                                                                                                                                                                                                                                                                                                                                                                                                                                                                                                                                                                                                                                                                                                                             | 84817-503ZZZLF<br>84817-504ZZZ | -                                    |                                                      |                 |                       |                   | _      |                    |                                      |                                                         |                 |                       |                   |  |  |  |  |  |  |  |  |  |  |  |  |  |  |  |  |  |                 |       |       |  |  |  |  |  |  |  |
| sclose<br>FCI.                                                                                                                                                                                                                                                                                                                                                                                                                                                                                                                                                                                                                                                                                                                                                                                                                                                                                                                                                                                                                                                                                                                                                                                                                                                                                                                                                                                                                                                                                                                                                                                                                                                                                                                                                                                                                                                                                                                                                                                                                                                                                                                | 84817-504ZZZLF                 | -                                    | 84818-504<br>84818-504LF                             | 47.88           | 46.00                 | 4 MOD             |        |                    |                                      |                                                         |                 |                       |                   |  |  |  |  |  |  |  |  |  |  |  |  |  |  |  |  |  |                 |       |       |  |  |  |  |  |  |  |
| n this<br>or di                                                                                                                                                                                                                                                                                                                                                                                                                                                                                                                                                                                                                                                                                                                                                                                                                                                                                                                                                                                                                                                                                                                                                                                                                                                                                                                                                                                                                                                                                                                                                                                                                                                                                                                                                                                                                                                                                                                                                                                                                                                                                                               | 04011 30422221                 |                                      | 04010 JU4LI                                          |                 |                       |                   |        |                    |                                      |                                                         |                 |                       |                   |  |  |  |  |  |  |  |  |  |  |  |  |  |  |  |  |  |                 |       |       |  |  |  |  |  |  |  |
| No port of the information shown on this document may be used in any way or disclosed to others without the written consent of FCI. Copyright FCI.                                                                                                                                                                                                                                                                                                                                                                                                                                                                                                                                                                                                                                                                                                                                                                                                                                                                                                                                                                                                                                                                                                                                                                                                                                                                                                                                                                                                                                                                                                                                                                                                                                                                                                                                                                                                                                                                                                                                                                            |                                |                                      |                                                      |                 | mat'l c               | ode               |        | tolor              |                                      |                                                         |                 |                       |                   |  |  |  |  |  |  |  |  |  |  |  |  |  |  |  |  |  |                 |       |       |  |  |  |  |  |  |  |
| ritten s                                                                                                                                                                                                                                                                                                                                                                                                                                                                                                                                                                                                                                                                                                                                                                                                                                                                                                                                                                                                                                                                                                                                                                                                                                                                                                                                                                                                                                                                                                                                                                                                                                                                                                                                                                                                                                                                                                                                                                                                                                                                                                                      |                                |                                      |                                                      |                 |                       |                   |        |                    | ances unless<br>wise specified       | CUSTOMER                                                | FC              |                       |                   |  |  |  |  |  |  |  |  |  |  |  |  |  |  |  |  |  |                 |       |       |  |  |  |  |  |  |  |
| forma<br>used<br>the w                                                                                                                                                                                                                                                                                                                                                                                                                                                                                                                                                                                                                                                                                                                                                                                                                                                                                                                                                                                                                                                                                                                                                                                                                                                                                                                                                                                                                                                                                                                                                                                                                                                                                                                                                                                                                                                                                                                                                                                                                                                                                                        |                                |                                      |                                                      |                 | Itr<br>AE             | ecn no. dr        | date   | linear             |                                      | COPY<br>projection                                      |                 | EADER ASS             | v.fciconnect.com  |  |  |  |  |  |  |  |  |  |  |  |  |  |  |  |  |  |                 |       |       |  |  |  |  |  |  |  |
| the in the in the in the in the in the in the intervention of the |                                |                                      |                                                      |                 |                       |                   |        | angles             |                                      | $\neg \oplus \bigcirc$                                  |                 | P.F. STD.             |                   |  |  |  |  |  |  |  |  |  |  |  |  |  |  |  |  |  |                 |       |       |  |  |  |  |  |  |  |
| t of<br>transition<br>transition                                                                                                                                                                                                                                                                                                                                                                                                                                                                                                                                                                                                                                                                                                                                                                                                                                                                                                                                                                                                                                                                                                                                                                                                                                                                                                                                                                                                                                                                                                                                                                                                                                                                                                                                                                                                                                                                                                                                                                                                                                                                                              |                                |                                      |                                                      |                 |                       |                   |        | dr K.              | BELL 3/29/00                         | <u> </u>                                                | product family  | METRAL I              | ) () () code      |  |  |  |  |  |  |  |  |  |  |  |  |  |  |  |  |  |                 |       |       |  |  |  |  |  |  |  |
| o par<br>ocume<br>ocume<br>opyrig                                                                                                                                                                                                                                                                                                                                                                                                                                                                                                                                                                                                                                                                                                                                                                                                                                                                                                                                                                                                                                                                                                                                                                                                                                                                                                                                                                                                                                                                                                                                                                                                                                                                                                                                                                                                                                                                                                                                                                                                                                                                                             |                                |                                      |                                                      |                 |                       |                   |        | - 3                | HAHN 3/29/00<br>HAHN 3/29/00         | scale                                                   | size dwg no     | 84817                 | 2   3<br>sheet    |  |  |  |  |  |  |  |  |  |  |  |  |  |  |  |  |  |                 |       |       |  |  |  |  |  |  |  |
| )Ź∀₽Ŭ                                                                                                                                                                                                                                                                                                                                                                                                                                                                                                                                                                                                                                                                                                                                                                                                                                                                                                                                                                                                                                                                                                                                                                                                                                                                                                                                                                                                                                                                                                                                                                                                                                                                                                                                                                                                                                                                                                                                                                                                                                                                                                                         |                                |                                      |                                                      |                 | shee                  | et revision       |        | appd M.            | HAHN 3/29/00                         |                                                         |                 |                       | 2                 |  |  |  |  |  |  |  |  |  |  |  |  |  |  |  |  |  |                 |       |       |  |  |  |  |  |  |  |
| В                                                                                                                                                                                                                                                                                                                                                                                                                                                                                                                                                                                                                                                                                                                                                                                                                                                                                                                                                                                                                                                                                                                                                                                                                                                                                                                                                                                                                                                                                                                                                                                                                                                                                                                                                                                                                                                                                                                                                                                                                                                                                                                             |                                |                                      |                                                      |                 | inde                  |                   |        |                    |                                      |                                                         |                 |                       |                   |  |  |  |  |  |  |  |  |  |  |  |  |  |  |  |  |  |                 |       |       |  |  |  |  |  |  |  |
|                                                                                                                                                                                                                                                                                                                                                                                                                                                                                                                                                                                                                                                                                                                                                                                                                                                                                                                                                                                                                                                                                                                                                                                                                                                                                                                                                                                                                                                                                                                                                                                                                                                                                                                                                                                                                                                                                                                                                                                                                                                                                                                               |                                |                                      | 1                                                    |                 |                       |                   |        |                    |                                      | _                                                       | cage c          | code                  | - 1               |  |  |  |  |  |  |  |  |  |  |  |  |  |  |  |  |  |                 |       |       |  |  |  |  |  |  |  |
| 2006-04-18                                                                                                                                                                                                                                                                                                                                                                                                                                                                                                                                                                                                                                                                                                                                                                                                                                                                                                                                                                                                                                                                                                                                                                                                                                                                                                                                                                                                                                                                                                                                                                                                                                                                                                                                                                                                                                                                                                                                                                                                                                                                                                                    |                                |                                      | 1 2                                                  |                 |                       |                   | Pro/E  |                    |                                      | 31                                                      |                 | 2252                  | 6 4               |  |  |  |  |  |  |  |  |  |  |  |  |  |  |  |  |  |                 |       |       |  |  |  |  |  |  |  |