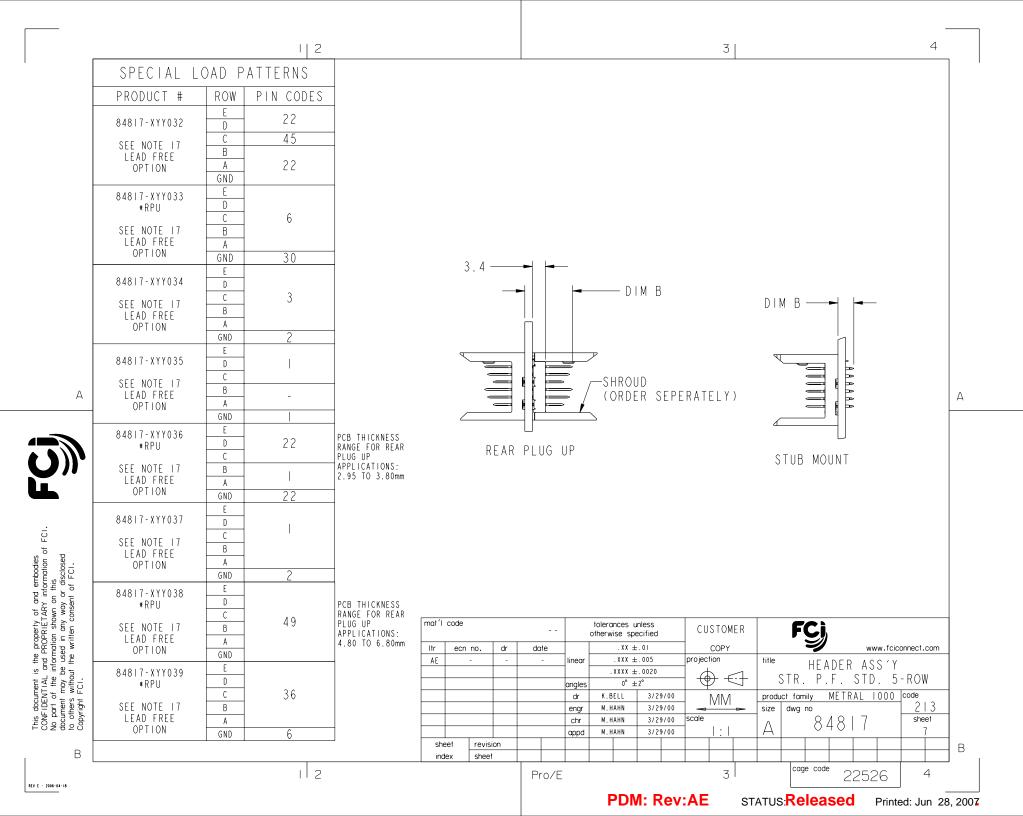

| 1.1 | 0 |
|-----|---|
|     | 2 |

|                                                                                                                                                                                                                                                                                                                                                                                                                                                                                                                                                                                                                                                                                                                                                                                                                                                                                                                                                                                                                                                                                                                                                                                                                                                                                                                                                                                                                                                                                                                                                                                                                                                                                                                                                                                                                                                                                                                                                                                                                                                                                                                               | [                              | 1                                    | 2                                                    |                 | 1                     |                   | _      |                    | 1                                    | 3                                                       |                 | 1                     | 4                 |  |  |  |  |  |  |  |  |  |  |  |  |  |  |  |  |  |                 |       |       |  |  |  |  |  |  |  |
|-------------------------------------------------------------------------------------------------------------------------------------------------------------------------------------------------------------------------------------------------------------------------------------------------------------------------------------------------------------------------------------------------------------------------------------------------------------------------------------------------------------------------------------------------------------------------------------------------------------------------------------------------------------------------------------------------------------------------------------------------------------------------------------------------------------------------------------------------------------------------------------------------------------------------------------------------------------------------------------------------------------------------------------------------------------------------------------------------------------------------------------------------------------------------------------------------------------------------------------------------------------------------------------------------------------------------------------------------------------------------------------------------------------------------------------------------------------------------------------------------------------------------------------------------------------------------------------------------------------------------------------------------------------------------------------------------------------------------------------------------------------------------------------------------------------------------------------------------------------------------------------------------------------------------------------------------------------------------------------------------------------------------------------------------------------------------------------------------------------------------------|--------------------------------|--------------------------------------|------------------------------------------------------|-----------------|-----------------------|-------------------|--------|--------------------|--------------------------------------|---------------------------------------------------------|-----------------|-----------------------|-------------------|--|--|--|--|--|--|--|--|--|--|--|--|--|--|--|--|--|-----------------|-------|-------|--|--|--|--|--|--|--|
|                                                                                                                                                                                                                                                                                                                                                                                                                                                                                                                                                                                                                                                                                                                                                                                                                                                                                                                                                                                                                                                                                                                                                                                                                                                                                                                                                                                                                                                                                                                                                                                                                                                                                                                                                                                                                                                                                                                                                                                                                                                                                                                               | PRODUCT NO.                    | PLATING<br>PERFORM-<br>ANCE<br>LEVEL | SHROUD TO<br>USE FOR<br>REAR-PLUG-UP<br>APPLICATIONS | LENGTH<br>DIM D | PIN<br>FIELD<br>DIM C | CONNECTOF<br>SIZE | PRODU  | JCT NO.            | PLATING<br>PERFORM-<br>ANCE<br>LEVEL | SHROUD<br>TO USE<br>FOR<br>REAR-PLUG-UP<br>APPLICATIONS | LENGTH<br>DIM D | PIN<br>FIELD<br>DIM C | CONNECTOR<br>SIZE |  |  |  |  |  |  |  |  |  |  |  |  |  |  |  |  |  |                 |       |       |  |  |  |  |  |  |  |
|                                                                                                                                                                                                                                                                                                                                                                                                                                                                                                                                                                                                                                                                                                                                                                                                                                                                                                                                                                                                                                                                                                                                                                                                                                                                                                                                                                                                                                                                                                                                                                                                                                                                                                                                                                                                                                                                                                                                                                                                                                                                                                                               | 84817-101ZZZ                   | _                                    | 84818-101                                            | 11.88           | 10.00                 | I MOD             |        | 90   Z Z Z         |                                      | 84818-101                                               | 11.88           | 10.00                 | I MOD             |  |  |  |  |  |  |  |  |  |  |  |  |  |  |  |  |  |                 |       |       |  |  |  |  |  |  |  |
|                                                                                                                                                                                                                                                                                                                                                                                                                                                                                                                                                                                                                                                                                                                                                                                                                                                                                                                                                                                                                                                                                                                                                                                                                                                                                                                                                                                                                                                                                                                                                                                                                                                                                                                                                                                                                                                                                                                                                                                                                                                                                                                               | 84817-101ZZZLF<br>84817-102ZZZ | -                                    | 84818-101LF<br>84818-102                             |                 |                       |                   | _      | 901ZZZLF<br>902ZZZ | _                                    | 84818-101LF<br>84818-102                                |                 |                       |                   |  |  |  |  |  |  |  |  |  |  |  |  |  |  |  |  |  |                 |       |       |  |  |  |  |  |  |  |
|                                                                                                                                                                                                                                                                                                                                                                                                                                                                                                                                                                                                                                                                                                                                                                                                                                                                                                                                                                                                                                                                                                                                                                                                                                                                                                                                                                                                                                                                                                                                                                                                                                                                                                                                                                                                                                                                                                                                                                                                                                                                                                                               | 84817-102ZZZLF                 |                                      | 84818-102LF                                          | 23.88           | 22.00                 | 2 MOD             |        | 902ZZZLF           | _<br>TELCORDIA                       |                                                         | 23.88           | 22.00                 | 2 MOD             |  |  |  |  |  |  |  |  |  |  |  |  |  |  |  |  |  |                 |       |       |  |  |  |  |  |  |  |
|                                                                                                                                                                                                                                                                                                                                                                                                                                                                                                                                                                                                                                                                                                                                                                                                                                                                                                                                                                                                                                                                                                                                                                                                                                                                                                                                                                                                                                                                                                                                                                                                                                                                                                                                                                                                                                                                                                                                                                                                                                                                                                                               | 84817-103ZZZ                   | TELCORDIA<br>CO                      | 84818-103                                            |                 |                       |                   | _      | 903ZZZ             | - CO                                 | 84818-103                                               |                 |                       |                   |  |  |  |  |  |  |  |  |  |  |  |  |  |  |  |  |  |                 |       |       |  |  |  |  |  |  |  |
|                                                                                                                                                                                                                                                                                                                                                                                                                                                                                                                                                                                                                                                                                                                                                                                                                                                                                                                                                                                                                                                                                                                                                                                                                                                                                                                                                                                                                                                                                                                                                                                                                                                                                                                                                                                                                                                                                                                                                                                                                                                                                                                               | 84817-103ZZZLF                 | -                                    | 84818-103LF                                          | 35.88           | 34.00                 | 3 MOD             |        | 903ZZZLF           | -                                    | 84818-103LF                                             | 35.88           | 34.00                 | 3 MOD             |  |  |  |  |  |  |  |  |  |  |  |  |  |  |  |  |  |                 |       |       |  |  |  |  |  |  |  |
|                                                                                                                                                                                                                                                                                                                                                                                                                                                                                                                                                                                                                                                                                                                                                                                                                                                                                                                                                                                                                                                                                                                                                                                                                                                                                                                                                                                                                                                                                                                                                                                                                                                                                                                                                                                                                                                                                                                                                                                                                                                                                                                               | 84817-104ZZZ                   | -                                    | 84818-104                                            |                 |                       |                   | _      | 904ZZZ             | _                                    | 848   8 -   04                                          |                 |                       |                   |  |  |  |  |  |  |  |  |  |  |  |  |  |  |  |  |  |                 |       |       |  |  |  |  |  |  |  |
|                                                                                                                                                                                                                                                                                                                                                                                                                                                                                                                                                                                                                                                                                                                                                                                                                                                                                                                                                                                                                                                                                                                                                                                                                                                                                                                                                                                                                                                                                                                                                                                                                                                                                                                                                                                                                                                                                                                                                                                                                                                                                                                               | 84817-104ZZZLF                 | 1                                    | 84818-104LF                                          | 47.88           | 46.00                 | 4 MOD             | 84817- | 904ZZZLF           | -                                    | 84818-104LF                                             | 47.88           | 46.00                 | 4 MOD             |  |  |  |  |  |  |  |  |  |  |  |  |  |  |  |  |  |                 |       |       |  |  |  |  |  |  |  |
|                                                                                                                                                                                                                                                                                                                                                                                                                                                                                                                                                                                                                                                                                                                                                                                                                                                                                                                                                                                                                                                                                                                                                                                                                                                                                                                                                                                                                                                                                                                                                                                                                                                                                                                                                                                                                                                                                                                                                                                                                                                                                                                               | 848I7-30IZZZ                   | CUSTOMER<br>SPECIAL                  | 84818-301                                            | 11.00           | 10.00                 |                   |        |                    | 1                                    | 1                                                       |                 | 1                     |                   |  |  |  |  |  |  |  |  |  |  |  |  |  |  |  |  |  |                 |       |       |  |  |  |  |  |  |  |
|                                                                                                                                                                                                                                                                                                                                                                                                                                                                                                                                                                                                                                                                                                                                                                                                                                                                                                                                                                                                                                                                                                                                                                                                                                                                                                                                                                                                                                                                                                                                                                                                                                                                                                                                                                                                                                                                                                                                                                                                                                                                                                                               | 84817-301ZZZLF                 |                                      | 84818-301LF                                          | 11.88           | 10.00                 | I MOD             |        |                    |                                      |                                                         |                 |                       |                   |  |  |  |  |  |  |  |  |  |  |  |  |  |  |  |  |  |                 |       |       |  |  |  |  |  |  |  |
|                                                                                                                                                                                                                                                                                                                                                                                                                                                                                                                                                                                                                                                                                                                                                                                                                                                                                                                                                                                                                                                                                                                                                                                                                                                                                                                                                                                                                                                                                                                                                                                                                                                                                                                                                                                                                                                                                                                                                                                                                                                                                                                               | 84817-302222                   |                                      |                                                      | 84818-302       | 23 88                 | 22.00             | 2 MOD  |                    |                                      |                                                         |                 |                       |                   |  |  |  |  |  |  |  |  |  |  |  |  |  |  |  |  |  |                 |       |       |  |  |  |  |  |  |  |
|                                                                                                                                                                                                                                                                                                                                                                                                                                                                                                                                                                                                                                                                                                                                                                                                                                                                                                                                                                                                                                                                                                                                                                                                                                                                                                                                                                                                                                                                                                                                                                                                                                                                                                                                                                                                                                                                                                                                                                                                                                                                                                                               | 84817-302ZZZLF                 |                                      |                                                      |                 | 22.00                 | 2 100             |        |                    |                                      |                                                         |                 |                       |                   |  |  |  |  |  |  |  |  |  |  |  |  |  |  |  |  |  |                 |       |       |  |  |  |  |  |  |  |
|                                                                                                                                                                                                                                                                                                                                                                                                                                                                                                                                                                                                                                                                                                                                                                                                                                                                                                                                                                                                                                                                                                                                                                                                                                                                                                                                                                                                                                                                                                                                                                                                                                                                                                                                                                                                                                                                                                                                                                                                                                                                                                                               | 848   7 - 303ZZZ               |                                      | 84818-303                                            | 35.88           | 34.00                 | 3 MOD             |        |                    |                                      |                                                         |                 |                       |                   |  |  |  |  |  |  |  |  |  |  |  |  |  |  |  |  |  |                 |       |       |  |  |  |  |  |  |  |
| Α                                                                                                                                                                                                                                                                                                                                                                                                                                                                                                                                                                                                                                                                                                                                                                                                                                                                                                                                                                                                                                                                                                                                                                                                                                                                                                                                                                                                                                                                                                                                                                                                                                                                                                                                                                                                                                                                                                                                                                                                                                                                                                                             | 84817-303ZZZLF                 |                                      | 84818-303LF                                          | 00.00           | 54.00                 | 5 MOD             |        |                    |                                      |                                                         |                 |                       |                   |  |  |  |  |  |  |  |  |  |  |  |  |  |  |  |  |  |                 |       |       |  |  |  |  |  |  |  |
|                                                                                                                                                                                                                                                                                                                                                                                                                                                                                                                                                                                                                                                                                                                                                                                                                                                                                                                                                                                                                                                                                                                                                                                                                                                                                                                                                                                                                                                                                                                                                                                                                                                                                                                                                                                                                                                                                                                                                                                                                                                                                                                               | 848   7 - 304ZZZ               |                                      | 84818-304                                            | 47.88<br>4LF    | 46.00                 | 4 MOD             |        |                    |                                      |                                                         |                 |                       |                   |  |  |  |  |  |  |  |  |  |  |  |  |  |  |  |  |  |                 |       |       |  |  |  |  |  |  |  |
|                                                                                                                                                                                                                                                                                                                                                                                                                                                                                                                                                                                                                                                                                                                                                                                                                                                                                                                                                                                                                                                                                                                                                                                                                                                                                                                                                                                                                                                                                                                                                                                                                                                                                                                                                                                                                                                                                                                                                                                                                                                                                                                               | 84817-304ZZZLF                 |                                      | 84818-304LF                                          |                 | 10.00                 |                   | _      |                    |                                      |                                                         |                 |                       |                   |  |  |  |  |  |  |  |  |  |  |  |  |  |  |  |  |  |                 |       |       |  |  |  |  |  |  |  |
|                                                                                                                                                                                                                                                                                                                                                                                                                                                                                                                                                                                                                                                                                                                                                                                                                                                                                                                                                                                                                                                                                                                                                                                                                                                                                                                                                                                                                                                                                                                                                                                                                                                                                                                                                                                                                                                                                                                                                                                                                                                                                                                               | 848I7-50IZZZ                   | _                                    | 84818-501<br>84818-501LF                             | 88 10.00        | I MOD                 |                   |        |                    |                                      |                                                         |                 |                       |                   |  |  |  |  |  |  |  |  |  |  |  |  |  |  |  |  |  |                 |       |       |  |  |  |  |  |  |  |
|                                                                                                                                                                                                                                                                                                                                                                                                                                                                                                                                                                                                                                                                                                                                                                                                                                                                                                                                                                                                                                                                                                                                                                                                                                                                                                                                                                                                                                                                                                                                                                                                                                                                                                                                                                                                                                                                                                                                                                                                                                                                                                                               | 84817-501ZZZLF                 | -                                    |                                                      |                 |                       | _                 |        |                    |                                      |                                                         |                 |                       |                   |  |  |  |  |  |  |  |  |  |  |  |  |  |  |  |  |  |                 |       |       |  |  |  |  |  |  |  |
|                                                                                                                                                                                                                                                                                                                                                                                                                                                                                                                                                                                                                                                                                                                                                                                                                                                                                                                                                                                                                                                                                                                                                                                                                                                                                                                                                                                                                                                                                                                                                                                                                                                                                                                                                                                                                                                                                                                                                                                                                                                                                                                               | 84817-502ZZZ                   |                                      |                                                      |                 |                       |                   |        |                    |                                      |                                                         |                 |                       |                   |  |  |  |  |  |  |  |  |  |  |  |  |  |  |  |  |  | 84818-502 23.88 | 22.00 | 2 MOD |  |  |  |  |  |  |  |
|                                                                                                                                                                                                                                                                                                                                                                                                                                                                                                                                                                                                                                                                                                                                                                                                                                                                                                                                                                                                                                                                                                                                                                                                                                                                                                                                                                                                                                                                                                                                                                                                                                                                                                                                                                                                                                                                                                                                                                                                                                                                                                                               | 84817-502ZZZLF                 | TELCORDIA<br>UE                      | 84818-503<br>84818-503LF                             |                 | 34.00                 |                   | _      |                    |                                      |                                                         |                 |                       |                   |  |  |  |  |  |  |  |  |  |  |  |  |  |  |  |  |  |                 |       |       |  |  |  |  |  |  |  |
|                                                                                                                                                                                                                                                                                                                                                                                                                                                                                                                                                                                                                                                                                                                                                                                                                                                                                                                                                                                                                                                                                                                                                                                                                                                                                                                                                                                                                                                                                                                                                                                                                                                                                                                                                                                                                                                                                                                                                                                                                                                                                                                               | 84817-503ZZZ                   |                                      |                                                      | 35.88           |                       | 3 MOD             |        |                    |                                      |                                                         |                 |                       |                   |  |  |  |  |  |  |  |  |  |  |  |  |  |  |  |  |  |                 |       |       |  |  |  |  |  |  |  |
| σ                                                                                                                                                                                                                                                                                                                                                                                                                                                                                                                                                                                                                                                                                                                                                                                                                                                                                                                                                                                                                                                                                                                                                                                                                                                                                                                                                                                                                                                                                                                                                                                                                                                                                                                                                                                                                                                                                                                                                                                                                                                                                                                             | 84817-503ZZZLF<br>84817-504ZZZ | -                                    |                                                      |                 |                       |                   | _      |                    |                                      |                                                         |                 |                       |                   |  |  |  |  |  |  |  |  |  |  |  |  |  |  |  |  |  |                 |       |       |  |  |  |  |  |  |  |
| sclose<br>FCI.                                                                                                                                                                                                                                                                                                                                                                                                                                                                                                                                                                                                                                                                                                                                                                                                                                                                                                                                                                                                                                                                                                                                                                                                                                                                                                                                                                                                                                                                                                                                                                                                                                                                                                                                                                                                                                                                                                                                                                                                                                                                                                                | 84817-504ZZZLF                 | -                                    | 84818-504<br>84818-504LF                             | 47.88           | 46.00                 | 4 MOD             |        |                    |                                      |                                                         |                 |                       |                   |  |  |  |  |  |  |  |  |  |  |  |  |  |  |  |  |  |                 |       |       |  |  |  |  |  |  |  |
| n this<br>or di                                                                                                                                                                                                                                                                                                                                                                                                                                                                                                                                                                                                                                                                                                                                                                                                                                                                                                                                                                                                                                                                                                                                                                                                                                                                                                                                                                                                                                                                                                                                                                                                                                                                                                                                                                                                                                                                                                                                                                                                                                                                                                               | 04011 30422221                 |                                      | 04010 JU4LI                                          |                 |                       |                   |        |                    |                                      |                                                         |                 |                       |                   |  |  |  |  |  |  |  |  |  |  |  |  |  |  |  |  |  |                 |       |       |  |  |  |  |  |  |  |
| No port of the information shown on this document may be used in any way or disclosed to others without the written consent of FCI. Copyright FCI.                                                                                                                                                                                                                                                                                                                                                                                                                                                                                                                                                                                                                                                                                                                                                                                                                                                                                                                                                                                                                                                                                                                                                                                                                                                                                                                                                                                                                                                                                                                                                                                                                                                                                                                                                                                                                                                                                                                                                                            |                                |                                      |                                                      |                 | mat'l c               | ode               |        | tolor              |                                      |                                                         |                 |                       |                   |  |  |  |  |  |  |  |  |  |  |  |  |  |  |  |  |  |                 |       |       |  |  |  |  |  |  |  |
| ritten s                                                                                                                                                                                                                                                                                                                                                                                                                                                                                                                                                                                                                                                                                                                                                                                                                                                                                                                                                                                                                                                                                                                                                                                                                                                                                                                                                                                                                                                                                                                                                                                                                                                                                                                                                                                                                                                                                                                                                                                                                                                                                                                      |                                |                                      |                                                      |                 |                       |                   |        |                    | ances unless<br>wise specified       | CUSTOMER                                                | FC              |                       |                   |  |  |  |  |  |  |  |  |  |  |  |  |  |  |  |  |  |                 |       |       |  |  |  |  |  |  |  |
| forma<br>used<br>the w                                                                                                                                                                                                                                                                                                                                                                                                                                                                                                                                                                                                                                                                                                                                                                                                                                                                                                                                                                                                                                                                                                                                                                                                                                                                                                                                                                                                                                                                                                                                                                                                                                                                                                                                                                                                                                                                                                                                                                                                                                                                                                        |                                |                                      |                                                      |                 | Itr<br>AE             | ecn no. dr        | date   | linear             |                                      | COPY<br>projection                                      |                 | EADER ASS             | v.fciconnect.com  |  |  |  |  |  |  |  |  |  |  |  |  |  |  |  |  |  |                 |       |       |  |  |  |  |  |  |  |
| the in the in the in the in the in the in the intervention of the |                                |                                      |                                                      |                 |                       |                   |        | angles             |                                      | $\neg \oplus \bigcirc$                                  |                 | P.F. STD.             |                   |  |  |  |  |  |  |  |  |  |  |  |  |  |  |  |  |  |                 |       |       |  |  |  |  |  |  |  |
| t of<br>transition<br>transition                                                                                                                                                                                                                                                                                                                                                                                                                                                                                                                                                                                                                                                                                                                                                                                                                                                                                                                                                                                                                                                                                                                                                                                                                                                                                                                                                                                                                                                                                                                                                                                                                                                                                                                                                                                                                                                                                                                                                                                                                                                                                              |                                |                                      |                                                      |                 |                       |                   |        | dr K.              | BELL 3/29/00                         | <u> </u>                                                | product family  | METRAL I              | ) () () code      |  |  |  |  |  |  |  |  |  |  |  |  |  |  |  |  |  |                 |       |       |  |  |  |  |  |  |  |
| o par<br>ocume<br>ocume<br>opyrig                                                                                                                                                                                                                                                                                                                                                                                                                                                                                                                                                                                                                                                                                                                                                                                                                                                                                                                                                                                                                                                                                                                                                                                                                                                                                                                                                                                                                                                                                                                                                                                                                                                                                                                                                                                                                                                                                                                                                                                                                                                                                             |                                |                                      |                                                      |                 |                       |                   |        | - 3                | HAHN 3/29/00<br>HAHN 3/29/00         | scale                                                   | size dwg no     | 84817                 | 2   3<br>sheet    |  |  |  |  |  |  |  |  |  |  |  |  |  |  |  |  |  |                 |       |       |  |  |  |  |  |  |  |
| )Ź∀₽Ŭ                                                                                                                                                                                                                                                                                                                                                                                                                                                                                                                                                                                                                                                                                                                                                                                                                                                                                                                                                                                                                                                                                                                                                                                                                                                                                                                                                                                                                                                                                                                                                                                                                                                                                                                                                                                                                                                                                                                                                                                                                                                                                                                         |                                |                                      |                                                      |                 | shee                  | et revision       |        | appd M.            | HAHN 3/29/00                         |                                                         |                 |                       | 2                 |  |  |  |  |  |  |  |  |  |  |  |  |  |  |  |  |  |                 |       |       |  |  |  |  |  |  |  |
| В                                                                                                                                                                                                                                                                                                                                                                                                                                                                                                                                                                                                                                                                                                                                                                                                                                                                                                                                                                                                                                                                                                                                                                                                                                                                                                                                                                                                                                                                                                                                                                                                                                                                                                                                                                                                                                                                                                                                                                                                                                                                                                                             |                                |                                      |                                                      |                 | inde                  |                   |        |                    |                                      |                                                         |                 |                       |                   |  |  |  |  |  |  |  |  |  |  |  |  |  |  |  |  |  |                 |       |       |  |  |  |  |  |  |  |
|                                                                                                                                                                                                                                                                                                                                                                                                                                                                                                                                                                                                                                                                                                                                                                                                                                                                                                                                                                                                                                                                                                                                                                                                                                                                                                                                                                                                                                                                                                                                                                                                                                                                                                                                                                                                                                                                                                                                                                                                                                                                                                                               |                                |                                      | 1                                                    |                 |                       |                   |        |                    |                                      | _                                                       | cage c          | code                  | - 1               |  |  |  |  |  |  |  |  |  |  |  |  |  |  |  |  |  |                 |       |       |  |  |  |  |  |  |  |
| 2006-04-18                                                                                                                                                                                                                                                                                                                                                                                                                                                                                                                                                                                                                                                                                                                                                                                                                                                                                                                                                                                                                                                                                                                                                                                                                                                                                                                                                                                                                                                                                                                                                                                                                                                                                                                                                                                                                                                                                                                                                                                                                                                                                                                    |                                |                                      | 1 2                                                  |                 |                       |                   | Pro/E  |                    |                                      | 31                                                      |                 | 2252                  | 6 4               |  |  |  |  |  |  |  |  |  |  |  |  |  |  |  |  |  |                 |       |       |  |  |  |  |  |  |  |