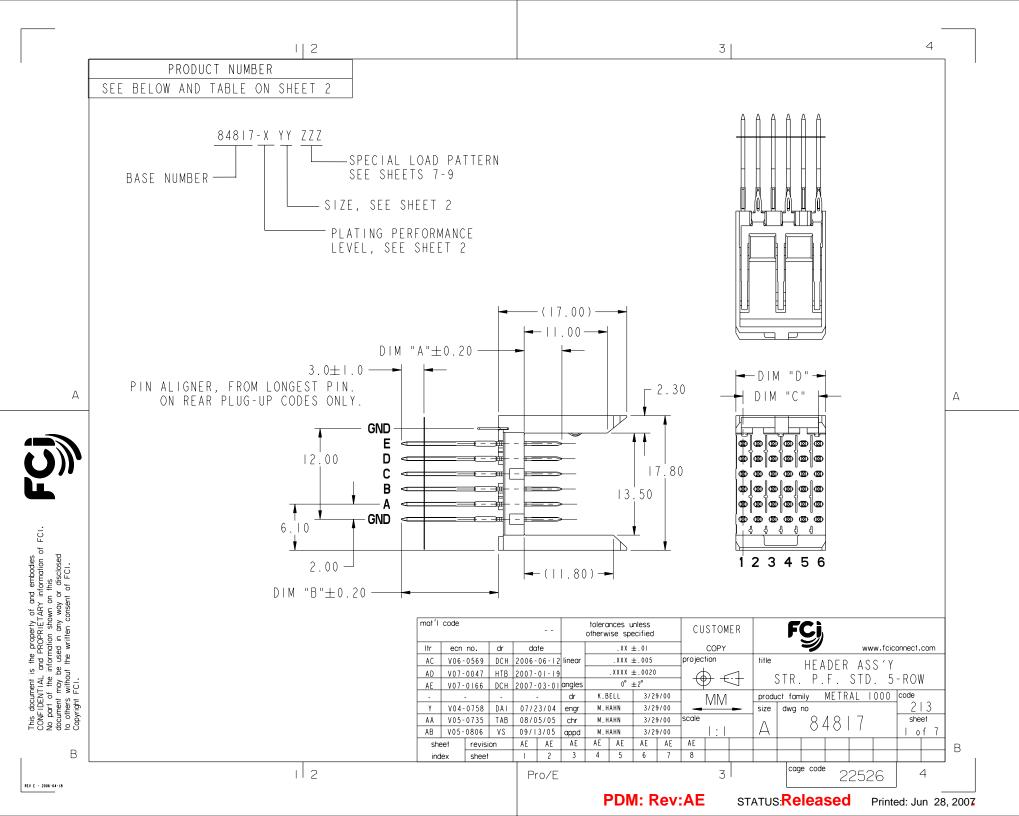

| 1.1 | 0 |
|-----|---|
|     | 2 |

|                                                                                                                                                                                                                                                                                                                                                                                                                                                                                                                                                                                                                                                                                                                                                                                                                                                                                                                                                                                                                                                                                                                                                                                                                                                                                                                                                                                                                                                                                                                                                                                                                                                                                                                                                                                                                                                                                                                                                                                                                                                                                                                               | [                              | 1                                    | 2                                                    |                 | 1                     |                   | _      |                    | 1                                    | 3                                                       |                 | 1                     | 4                 |  |  |  |  |  |  |  |  |  |  |  |  |  |  |  |  |  |                 |       |       |  |  |  |  |  |  |  |
|-------------------------------------------------------------------------------------------------------------------------------------------------------------------------------------------------------------------------------------------------------------------------------------------------------------------------------------------------------------------------------------------------------------------------------------------------------------------------------------------------------------------------------------------------------------------------------------------------------------------------------------------------------------------------------------------------------------------------------------------------------------------------------------------------------------------------------------------------------------------------------------------------------------------------------------------------------------------------------------------------------------------------------------------------------------------------------------------------------------------------------------------------------------------------------------------------------------------------------------------------------------------------------------------------------------------------------------------------------------------------------------------------------------------------------------------------------------------------------------------------------------------------------------------------------------------------------------------------------------------------------------------------------------------------------------------------------------------------------------------------------------------------------------------------------------------------------------------------------------------------------------------------------------------------------------------------------------------------------------------------------------------------------------------------------------------------------------------------------------------------------|--------------------------------|--------------------------------------|------------------------------------------------------|-----------------|-----------------------|-------------------|--------|--------------------|--------------------------------------|---------------------------------------------------------|-----------------|-----------------------|-------------------|--|--|--|--|--|--|--|--|--|--|--|--|--|--|--|--|--|-----------------|-------|-------|--|--|--|--|--|--|--|
|                                                                                                                                                                                                                                                                                                                                                                                                                                                                                                                                                                                                                                                                                                                                                                                                                                                                                                                                                                                                                                                                                                                                                                                                                                                                                                                                                                                                                                                                                                                                                                                                                                                                                                                                                                                                                                                                                                                                                                                                                                                                                                                               | PRODUCT NO.                    | PLATING<br>PERFORM-<br>ANCE<br>LEVEL | SHROUD TO<br>USE FOR<br>REAR-PLUG-UP<br>APPLICATIONS | LENGTH<br>DIM D | PIN<br>FIELD<br>DIM C | CONNECTOF<br>SIZE | PRODU  | JCT NO.            | PLATING<br>PERFORM-<br>ANCE<br>LEVEL | SHROUD<br>TO USE<br>FOR<br>REAR-PLUG-UP<br>APPLICATIONS | LENGTH<br>DIM D | PIN<br>FIELD<br>DIM C | CONNECTOR<br>SIZE |  |  |  |  |  |  |  |  |  |  |  |  |  |  |  |  |  |                 |       |       |  |  |  |  |  |  |  |
|                                                                                                                                                                                                                                                                                                                                                                                                                                                                                                                                                                                                                                                                                                                                                                                                                                                                                                                                                                                                                                                                                                                                                                                                                                                                                                                                                                                                                                                                                                                                                                                                                                                                                                                                                                                                                                                                                                                                                                                                                                                                                                                               | 84817-101ZZZ                   | _                                    | 84818-101                                            | 11.88           | 10.00                 | I MOD             |        | 90   Z Z Z         |                                      | 84818-101                                               | 11.88           | 10.00                 | I MOD             |  |  |  |  |  |  |  |  |  |  |  |  |  |  |  |  |  |                 |       |       |  |  |  |  |  |  |  |
|                                                                                                                                                                                                                                                                                                                                                                                                                                                                                                                                                                                                                                                                                                                                                                                                                                                                                                                                                                                                                                                                                                                                                                                                                                                                                                                                                                                                                                                                                                                                                                                                                                                                                                                                                                                                                                                                                                                                                                                                                                                                                                                               | 84817-101ZZZLF<br>84817-102ZZZ | -                                    | 84818-101LF<br>84818-102                             |                 |                       |                   | _      | 901ZZZLF<br>902ZZZ | _                                    | 84818-101LF<br>84818-102                                |                 |                       |                   |  |  |  |  |  |  |  |  |  |  |  |  |  |  |  |  |  |                 |       |       |  |  |  |  |  |  |  |
|                                                                                                                                                                                                                                                                                                                                                                                                                                                                                                                                                                                                                                                                                                                                                                                                                                                                                                                                                                                                                                                                                                                                                                                                                                                                                                                                                                                                                                                                                                                                                                                                                                                                                                                                                                                                                                                                                                                                                                                                                                                                                                                               | 84817-102ZZZLF                 |                                      | 84818-102LF                                          | 23.88           | 22.00                 | 2 MOD             |        | 902ZZZLF           | _<br>TELCORDIA                       |                                                         | 23.88           | 22.00                 | 2 MOD             |  |  |  |  |  |  |  |  |  |  |  |  |  |  |  |  |  |                 |       |       |  |  |  |  |  |  |  |
|                                                                                                                                                                                                                                                                                                                                                                                                                                                                                                                                                                                                                                                                                                                                                                                                                                                                                                                                                                                                                                                                                                                                                                                                                                                                                                                                                                                                                                                                                                                                                                                                                                                                                                                                                                                                                                                                                                                                                                                                                                                                                                                               | 84817-103ZZZ                   | TELCORDIA<br>CO                      | 84818-103                                            |                 |                       |                   | _      | 903ZZZ             | - CO                                 | 84818-103                                               |                 |                       |                   |  |  |  |  |  |  |  |  |  |  |  |  |  |  |  |  |  |                 |       |       |  |  |  |  |  |  |  |
|                                                                                                                                                                                                                                                                                                                                                                                                                                                                                                                                                                                                                                                                                                                                                                                                                                                                                                                                                                                                                                                                                                                                                                                                                                                                                                                                                                                                                                                                                                                                                                                                                                                                                                                                                                                                                                                                                                                                                                                                                                                                                                                               | 84817-103ZZZLF                 | -                                    | 84818-103LF                                          | 35.88           | 34.00                 | 3 MOD             |        | 903ZZZLF           | -                                    | 84818-103LF                                             | 35.88           | 34.00                 | 3 MOD             |  |  |  |  |  |  |  |  |  |  |  |  |  |  |  |  |  |                 |       |       |  |  |  |  |  |  |  |
|                                                                                                                                                                                                                                                                                                                                                                                                                                                                                                                                                                                                                                                                                                                                                                                                                                                                                                                                                                                                                                                                                                                                                                                                                                                                                                                                                                                                                                                                                                                                                                                                                                                                                                                                                                                                                                                                                                                                                                                                                                                                                                                               | 84817-104ZZZ                   | -                                    | 84818-104                                            |                 |                       |                   | _      | 904ZZZ             | _                                    | 848   8 -   04                                          |                 |                       |                   |  |  |  |  |  |  |  |  |  |  |  |  |  |  |  |  |  |                 |       |       |  |  |  |  |  |  |  |
|                                                                                                                                                                                                                                                                                                                                                                                                                                                                                                                                                                                                                                                                                                                                                                                                                                                                                                                                                                                                                                                                                                                                                                                                                                                                                                                                                                                                                                                                                                                                                                                                                                                                                                                                                                                                                                                                                                                                                                                                                                                                                                                               | 84817-104ZZZLF                 | 1                                    | 84818-104LF                                          | 47.88           | 46.00                 | 4 MOD             | 84817- | 904ZZZLF           | -                                    | 84818-104LF                                             | 47.88           | 46.00                 | 4 MOD             |  |  |  |  |  |  |  |  |  |  |  |  |  |  |  |  |  |                 |       |       |  |  |  |  |  |  |  |
|                                                                                                                                                                                                                                                                                                                                                                                                                                                                                                                                                                                                                                                                                                                                                                                                                                                                                                                                                                                                                                                                                                                                                                                                                                                                                                                                                                                                                                                                                                                                                                                                                                                                                                                                                                                                                                                                                                                                                                                                                                                                                                                               | 848I7-30IZZZ                   | CUSTOMER<br>SPECIAL                  | 84818-301                                            | 11.00           | 10.00                 |                   |        |                    | 1                                    | 1                                                       |                 | 1                     |                   |  |  |  |  |  |  |  |  |  |  |  |  |  |  |  |  |  |                 |       |       |  |  |  |  |  |  |  |
|                                                                                                                                                                                                                                                                                                                                                                                                                                                                                                                                                                                                                                                                                                                                                                                                                                                                                                                                                                                                                                                                                                                                                                                                                                                                                                                                                                                                                                                                                                                                                                                                                                                                                                                                                                                                                                                                                                                                                                                                                                                                                                                               | 84817-301ZZZLF                 |                                      | 84818-301LF                                          | 11.88           | 10.00                 | I MOD             |        |                    |                                      |                                                         |                 |                       |                   |  |  |  |  |  |  |  |  |  |  |  |  |  |  |  |  |  |                 |       |       |  |  |  |  |  |  |  |
|                                                                                                                                                                                                                                                                                                                                                                                                                                                                                                                                                                                                                                                                                                                                                                                                                                                                                                                                                                                                                                                                                                                                                                                                                                                                                                                                                                                                                                                                                                                                                                                                                                                                                                                                                                                                                                                                                                                                                                                                                                                                                                                               | 84817-302222                   |                                      |                                                      | 84818-302       | 23 88                 | 22.00             | 2 MOD  |                    |                                      |                                                         |                 |                       |                   |  |  |  |  |  |  |  |  |  |  |  |  |  |  |  |  |  |                 |       |       |  |  |  |  |  |  |  |
|                                                                                                                                                                                                                                                                                                                                                                                                                                                                                                                                                                                                                                                                                                                                                                                                                                                                                                                                                                                                                                                                                                                                                                                                                                                                                                                                                                                                                                                                                                                                                                                                                                                                                                                                                                                                                                                                                                                                                                                                                                                                                                                               | 84817-302ZZZLF                 |                                      |                                                      |                 | 22.00                 | 2 100             |        |                    |                                      |                                                         |                 |                       |                   |  |  |  |  |  |  |  |  |  |  |  |  |  |  |  |  |  |                 |       |       |  |  |  |  |  |  |  |
|                                                                                                                                                                                                                                                                                                                                                                                                                                                                                                                                                                                                                                                                                                                                                                                                                                                                                                                                                                                                                                                                                                                                                                                                                                                                                                                                                                                                                                                                                                                                                                                                                                                                                                                                                                                                                                                                                                                                                                                                                                                                                                                               | 848   7 - 303ZZZ               |                                      | 84818-303                                            | 35.88           | 34.00                 | 3 MOD             |        |                    |                                      |                                                         |                 |                       |                   |  |  |  |  |  |  |  |  |  |  |  |  |  |  |  |  |  |                 |       |       |  |  |  |  |  |  |  |
| Α                                                                                                                                                                                                                                                                                                                                                                                                                                                                                                                                                                                                                                                                                                                                                                                                                                                                                                                                                                                                                                                                                                                                                                                                                                                                                                                                                                                                                                                                                                                                                                                                                                                                                                                                                                                                                                                                                                                                                                                                                                                                                                                             | 84817-303ZZZLF                 |                                      | 84818-303LF                                          | 00.00           | 54.00                 | 5 MOD             |        |                    |                                      |                                                         |                 |                       |                   |  |  |  |  |  |  |  |  |  |  |  |  |  |  |  |  |  |                 |       |       |  |  |  |  |  |  |  |
|                                                                                                                                                                                                                                                                                                                                                                                                                                                                                                                                                                                                                                                                                                                                                                                                                                                                                                                                                                                                                                                                                                                                                                                                                                                                                                                                                                                                                                                                                                                                                                                                                                                                                                                                                                                                                                                                                                                                                                                                                                                                                                                               | 848   7 - 304ZZZ               |                                      | 84818-304                                            | 47.88<br>4LF    | 46.00                 | 4 MOD             |        |                    |                                      |                                                         |                 |                       |                   |  |  |  |  |  |  |  |  |  |  |  |  |  |  |  |  |  |                 |       |       |  |  |  |  |  |  |  |
|                                                                                                                                                                                                                                                                                                                                                                                                                                                                                                                                                                                                                                                                                                                                                                                                                                                                                                                                                                                                                                                                                                                                                                                                                                                                                                                                                                                                                                                                                                                                                                                                                                                                                                                                                                                                                                                                                                                                                                                                                                                                                                                               | 84817-304ZZZLF                 |                                      | 84818-304LF                                          |                 | 10.00                 |                   | _      |                    |                                      |                                                         |                 |                       |                   |  |  |  |  |  |  |  |  |  |  |  |  |  |  |  |  |  |                 |       |       |  |  |  |  |  |  |  |
|                                                                                                                                                                                                                                                                                                                                                                                                                                                                                                                                                                                                                                                                                                                                                                                                                                                                                                                                                                                                                                                                                                                                                                                                                                                                                                                                                                                                                                                                                                                                                                                                                                                                                                                                                                                                                                                                                                                                                                                                                                                                                                                               | 848I7-50IZZZ                   | _                                    | 84818-501<br>84818-501LF                             | 88 10.00        | I MOD                 |                   |        |                    |                                      |                                                         |                 |                       |                   |  |  |  |  |  |  |  |  |  |  |  |  |  |  |  |  |  |                 |       |       |  |  |  |  |  |  |  |
|                                                                                                                                                                                                                                                                                                                                                                                                                                                                                                                                                                                                                                                                                                                                                                                                                                                                                                                                                                                                                                                                                                                                                                                                                                                                                                                                                                                                                                                                                                                                                                                                                                                                                                                                                                                                                                                                                                                                                                                                                                                                                                                               | 84817-501ZZZLF                 | -                                    |                                                      |                 |                       | _                 |        |                    |                                      |                                                         |                 |                       |                   |  |  |  |  |  |  |  |  |  |  |  |  |  |  |  |  |  |                 |       |       |  |  |  |  |  |  |  |
|                                                                                                                                                                                                                                                                                                                                                                                                                                                                                                                                                                                                                                                                                                                                                                                                                                                                                                                                                                                                                                                                                                                                                                                                                                                                                                                                                                                                                                                                                                                                                                                                                                                                                                                                                                                                                                                                                                                                                                                                                                                                                                                               | 84817-502ZZZ                   |                                      |                                                      |                 |                       |                   |        |                    |                                      |                                                         |                 |                       |                   |  |  |  |  |  |  |  |  |  |  |  |  |  |  |  |  |  | 84818-502 23.88 | 22.00 | 2 MOD |  |  |  |  |  |  |  |
|                                                                                                                                                                                                                                                                                                                                                                                                                                                                                                                                                                                                                                                                                                                                                                                                                                                                                                                                                                                                                                                                                                                                                                                                                                                                                                                                                                                                                                                                                                                                                                                                                                                                                                                                                                                                                                                                                                                                                                                                                                                                                                                               | 84817-502ZZZLF                 | TELCORDIA<br>UE                      | 84818-503<br>84818-503LF                             |                 | 34.00                 |                   | _      |                    |                                      |                                                         |                 |                       |                   |  |  |  |  |  |  |  |  |  |  |  |  |  |  |  |  |  |                 |       |       |  |  |  |  |  |  |  |
|                                                                                                                                                                                                                                                                                                                                                                                                                                                                                                                                                                                                                                                                                                                                                                                                                                                                                                                                                                                                                                                                                                                                                                                                                                                                                                                                                                                                                                                                                                                                                                                                                                                                                                                                                                                                                                                                                                                                                                                                                                                                                                                               | 84817-503ZZZ                   |                                      |                                                      | 35.88           |                       | 3 MOD             |        |                    |                                      |                                                         |                 |                       |                   |  |  |  |  |  |  |  |  |  |  |  |  |  |  |  |  |  |                 |       |       |  |  |  |  |  |  |  |
| σ                                                                                                                                                                                                                                                                                                                                                                                                                                                                                                                                                                                                                                                                                                                                                                                                                                                                                                                                                                                                                                                                                                                                                                                                                                                                                                                                                                                                                                                                                                                                                                                                                                                                                                                                                                                                                                                                                                                                                                                                                                                                                                                             | 84817-503ZZZLF<br>84817-504ZZZ | -                                    |                                                      |                 |                       |                   | _      |                    |                                      |                                                         |                 |                       |                   |  |  |  |  |  |  |  |  |  |  |  |  |  |  |  |  |  |                 |       |       |  |  |  |  |  |  |  |
| sclose<br>FCI.                                                                                                                                                                                                                                                                                                                                                                                                                                                                                                                                                                                                                                                                                                                                                                                                                                                                                                                                                                                                                                                                                                                                                                                                                                                                                                                                                                                                                                                                                                                                                                                                                                                                                                                                                                                                                                                                                                                                                                                                                                                                                                                | 84817-504ZZZLF                 | -                                    | 84818-504<br>84818-504LF                             | 47.88           | 46.00                 | 4 MOD             |        |                    |                                      |                                                         |                 |                       |                   |  |  |  |  |  |  |  |  |  |  |  |  |  |  |  |  |  |                 |       |       |  |  |  |  |  |  |  |
| n this<br>or di                                                                                                                                                                                                                                                                                                                                                                                                                                                                                                                                                                                                                                                                                                                                                                                                                                                                                                                                                                                                                                                                                                                                                                                                                                                                                                                                                                                                                                                                                                                                                                                                                                                                                                                                                                                                                                                                                                                                                                                                                                                                                                               | 04011 30422221                 |                                      | 04010 JU4LI                                          |                 |                       |                   |        |                    |                                      |                                                         |                 |                       |                   |  |  |  |  |  |  |  |  |  |  |  |  |  |  |  |  |  |                 |       |       |  |  |  |  |  |  |  |
| No port of the information shown on this document may be used in any way or disclosed to others without the written consent of FCI. Copyright FCI.                                                                                                                                                                                                                                                                                                                                                                                                                                                                                                                                                                                                                                                                                                                                                                                                                                                                                                                                                                                                                                                                                                                                                                                                                                                                                                                                                                                                                                                                                                                                                                                                                                                                                                                                                                                                                                                                                                                                                                            |                                |                                      |                                                      |                 | mat'l c               | ode               |        | tolor              |                                      |                                                         |                 |                       |                   |  |  |  |  |  |  |  |  |  |  |  |  |  |  |  |  |  |                 |       |       |  |  |  |  |  |  |  |
| ritten s                                                                                                                                                                                                                                                                                                                                                                                                                                                                                                                                                                                                                                                                                                                                                                                                                                                                                                                                                                                                                                                                                                                                                                                                                                                                                                                                                                                                                                                                                                                                                                                                                                                                                                                                                                                                                                                                                                                                                                                                                                                                                                                      |                                |                                      |                                                      |                 |                       |                   |        |                    | ances unless<br>wise specified       | CUSTOMER                                                | FC              |                       |                   |  |  |  |  |  |  |  |  |  |  |  |  |  |  |  |  |  |                 |       |       |  |  |  |  |  |  |  |
| forma<br>used<br>the w                                                                                                                                                                                                                                                                                                                                                                                                                                                                                                                                                                                                                                                                                                                                                                                                                                                                                                                                                                                                                                                                                                                                                                                                                                                                                                                                                                                                                                                                                                                                                                                                                                                                                                                                                                                                                                                                                                                                                                                                                                                                                                        |                                |                                      |                                                      |                 | Itr<br>AE             | ecn no. dr        | date   | linear             |                                      | COPY<br>projection                                      |                 | EADER ASS             | v.fciconnect.com  |  |  |  |  |  |  |  |  |  |  |  |  |  |  |  |  |  |                 |       |       |  |  |  |  |  |  |  |
| the in the in the in the in the in the in the intervention of the |                                |                                      |                                                      |                 |                       |                   |        | angles             |                                      | $\neg \oplus \bigcirc$                                  |                 | P.F. STD.             |                   |  |  |  |  |  |  |  |  |  |  |  |  |  |  |  |  |  |                 |       |       |  |  |  |  |  |  |  |
| t of<br>transition<br>transition                                                                                                                                                                                                                                                                                                                                                                                                                                                                                                                                                                                                                                                                                                                                                                                                                                                                                                                                                                                                                                                                                                                                                                                                                                                                                                                                                                                                                                                                                                                                                                                                                                                                                                                                                                                                                                                                                                                                                                                                                                                                                              |                                |                                      |                                                      |                 |                       |                   |        | dr K.              | BELL 3/29/00                         | <u> </u>                                                | product family  | METRAL I              | ) () () code      |  |  |  |  |  |  |  |  |  |  |  |  |  |  |  |  |  |                 |       |       |  |  |  |  |  |  |  |
| o par<br>ocume<br>ocume<br>opyrig                                                                                                                                                                                                                                                                                                                                                                                                                                                                                                                                                                                                                                                                                                                                                                                                                                                                                                                                                                                                                                                                                                                                                                                                                                                                                                                                                                                                                                                                                                                                                                                                                                                                                                                                                                                                                                                                                                                                                                                                                                                                                             |                                |                                      |                                                      |                 |                       |                   |        | - 3                | HAHN 3/29/00<br>HAHN 3/29/00         | scale                                                   | size dwg no     | 84817                 | 2   3<br>sheet    |  |  |  |  |  |  |  |  |  |  |  |  |  |  |  |  |  |                 |       |       |  |  |  |  |  |  |  |
| )Ź∀₽Ŭ                                                                                                                                                                                                                                                                                                                                                                                                                                                                                                                                                                                                                                                                                                                                                                                                                                                                                                                                                                                                                                                                                                                                                                                                                                                                                                                                                                                                                                                                                                                                                                                                                                                                                                                                                                                                                                                                                                                                                                                                                                                                                                                         |                                |                                      |                                                      |                 | shee                  | et revision       |        | appd M.            | HAHN 3/29/00                         |                                                         |                 |                       | 2                 |  |  |  |  |  |  |  |  |  |  |  |  |  |  |  |  |  |                 |       |       |  |  |  |  |  |  |  |
| В                                                                                                                                                                                                                                                                                                                                                                                                                                                                                                                                                                                                                                                                                                                                                                                                                                                                                                                                                                                                                                                                                                                                                                                                                                                                                                                                                                                                                                                                                                                                                                                                                                                                                                                                                                                                                                                                                                                                                                                                                                                                                                                             |                                |                                      |                                                      |                 | inde                  |                   |        |                    |                                      |                                                         |                 |                       |                   |  |  |  |  |  |  |  |  |  |  |  |  |  |  |  |  |  |                 |       |       |  |  |  |  |  |  |  |
|                                                                                                                                                                                                                                                                                                                                                                                                                                                                                                                                                                                                                                                                                                                                                                                                                                                                                                                                                                                                                                                                                                                                                                                                                                                                                                                                                                                                                                                                                                                                                                                                                                                                                                                                                                                                                                                                                                                                                                                                                                                                                                                               |                                |                                      | 1                                                    |                 |                       |                   |        |                    |                                      | _                                                       | cage c          | code                  | - 1               |  |  |  |  |  |  |  |  |  |  |  |  |  |  |  |  |  |                 |       |       |  |  |  |  |  |  |  |
| 2006-04-18                                                                                                                                                                                                                                                                                                                                                                                                                                                                                                                                                                                                                                                                                                                                                                                                                                                                                                                                                                                                                                                                                                                                                                                                                                                                                                                                                                                                                                                                                                                                                                                                                                                                                                                                                                                                                                                                                                                                                                                                                                                                                                                    |                                |                                      | 1 2                                                  |                 |                       |                   | Pro/E  |                    |                                      | 31                                                      |                 | 2252                  | 6 4               |  |  |  |  |  |  |  |  |  |  |  |  |  |  |  |  |  |                 |       |       |  |  |  |  |  |  |  |