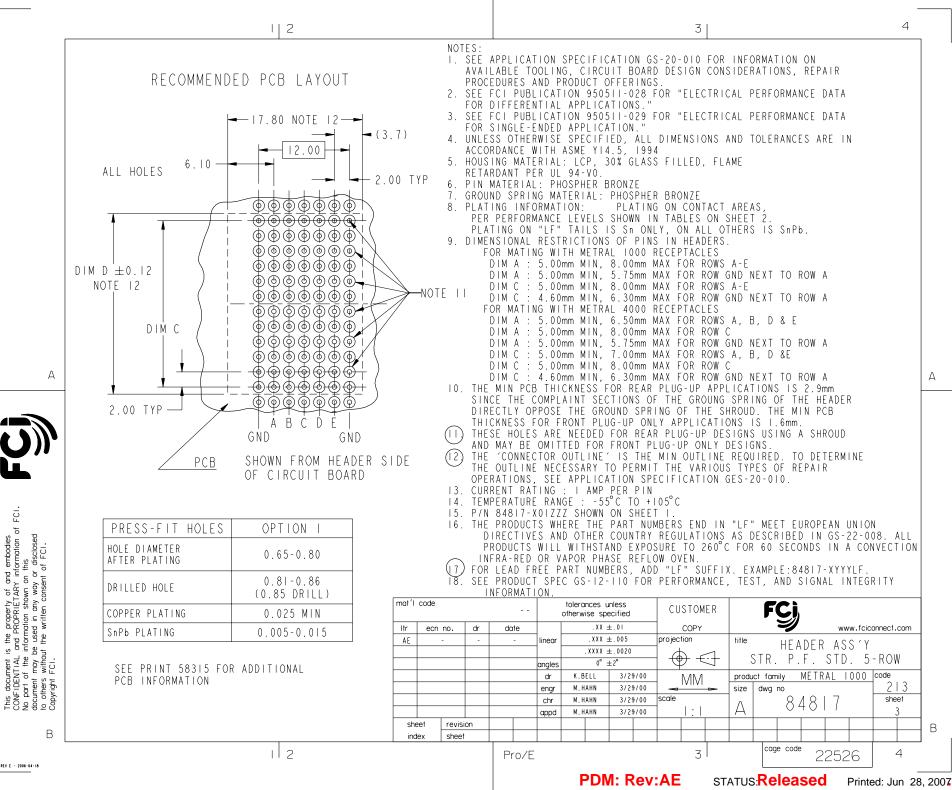

| 1.1 | 0 |
|-----|---|
|     | 2 |

|                                                                                                                                                                                                                                                                                                                                                                                                                                                                                                                                                                                                                                                                                                                                                                                                                                                                                                                                                                                                                                                                                                                                                                                                                                                                                                                                                                                                                                                                                                                                                                                                                                                                                                                                                                                                                                                                                                                                                                                                                                                                                                                               | [                              | 1                                    | 2                                                    |                 | 1                     |                   | _      |                    | 1                                    | 3                                                       |                 | 1                     | 4                 |  |  |  |  |  |  |  |  |  |  |  |  |  |  |  |  |  |                 |       |       |  |  |  |  |  |  |  |
|-------------------------------------------------------------------------------------------------------------------------------------------------------------------------------------------------------------------------------------------------------------------------------------------------------------------------------------------------------------------------------------------------------------------------------------------------------------------------------------------------------------------------------------------------------------------------------------------------------------------------------------------------------------------------------------------------------------------------------------------------------------------------------------------------------------------------------------------------------------------------------------------------------------------------------------------------------------------------------------------------------------------------------------------------------------------------------------------------------------------------------------------------------------------------------------------------------------------------------------------------------------------------------------------------------------------------------------------------------------------------------------------------------------------------------------------------------------------------------------------------------------------------------------------------------------------------------------------------------------------------------------------------------------------------------------------------------------------------------------------------------------------------------------------------------------------------------------------------------------------------------------------------------------------------------------------------------------------------------------------------------------------------------------------------------------------------------------------------------------------------------|--------------------------------|--------------------------------------|------------------------------------------------------|-----------------|-----------------------|-------------------|--------|--------------------|--------------------------------------|---------------------------------------------------------|-----------------|-----------------------|-------------------|--|--|--|--|--|--|--|--|--|--|--|--|--|--|--|--|--|-----------------|-------|-------|--|--|--|--|--|--|--|
|                                                                                                                                                                                                                                                                                                                                                                                                                                                                                                                                                                                                                                                                                                                                                                                                                                                                                                                                                                                                                                                                                                                                                                                                                                                                                                                                                                                                                                                                                                                                                                                                                                                                                                                                                                                                                                                                                                                                                                                                                                                                                                                               | PRODUCT NO.                    | PLATING<br>PERFORM-<br>ANCE<br>LEVEL | SHROUD TO<br>USE FOR<br>REAR-PLUG-UP<br>APPLICATIONS | LENGTH<br>DIM D | PIN<br>FIELD<br>DIM C | CONNECTOF<br>SIZE | PRODU  | JCT NO.            | PLATING<br>PERFORM-<br>ANCE<br>LEVEL | SHROUD<br>TO USE<br>FOR<br>REAR-PLUG-UP<br>APPLICATIONS | LENGTH<br>DIM D | PIN<br>FIELD<br>DIM C | CONNECTOR<br>SIZE |  |  |  |  |  |  |  |  |  |  |  |  |  |  |  |  |  |                 |       |       |  |  |  |  |  |  |  |
|                                                                                                                                                                                                                                                                                                                                                                                                                                                                                                                                                                                                                                                                                                                                                                                                                                                                                                                                                                                                                                                                                                                                                                                                                                                                                                                                                                                                                                                                                                                                                                                                                                                                                                                                                                                                                                                                                                                                                                                                                                                                                                                               | 84817-101ZZZ                   | _                                    | 84818-101                                            | 11.88           | 10.00                 | I MOD             |        | 90   Z Z Z         |                                      | 84818-101                                               | 11.88           | 10.00                 | I MOD             |  |  |  |  |  |  |  |  |  |  |  |  |  |  |  |  |  |                 |       |       |  |  |  |  |  |  |  |
|                                                                                                                                                                                                                                                                                                                                                                                                                                                                                                                                                                                                                                                                                                                                                                                                                                                                                                                                                                                                                                                                                                                                                                                                                                                                                                                                                                                                                                                                                                                                                                                                                                                                                                                                                                                                                                                                                                                                                                                                                                                                                                                               | 84817-101ZZZLF<br>84817-102ZZZ | -                                    | 84818-101LF<br>84818-102                             |                 |                       |                   | _      | 901ZZZLF<br>902ZZZ | _                                    | 84818-101LF<br>84818-102                                |                 |                       |                   |  |  |  |  |  |  |  |  |  |  |  |  |  |  |  |  |  |                 |       |       |  |  |  |  |  |  |  |
|                                                                                                                                                                                                                                                                                                                                                                                                                                                                                                                                                                                                                                                                                                                                                                                                                                                                                                                                                                                                                                                                                                                                                                                                                                                                                                                                                                                                                                                                                                                                                                                                                                                                                                                                                                                                                                                                                                                                                                                                                                                                                                                               | 84817-102ZZZLF                 |                                      | 84818-102LF                                          | 23.88           | 22.00                 | 2 MOD             |        | 902ZZZLF           | _<br>TELCORDIA                       |                                                         | 23.88           | 22.00                 | 2 MOD             |  |  |  |  |  |  |  |  |  |  |  |  |  |  |  |  |  |                 |       |       |  |  |  |  |  |  |  |
|                                                                                                                                                                                                                                                                                                                                                                                                                                                                                                                                                                                                                                                                                                                                                                                                                                                                                                                                                                                                                                                                                                                                                                                                                                                                                                                                                                                                                                                                                                                                                                                                                                                                                                                                                                                                                                                                                                                                                                                                                                                                                                                               | 84817-103ZZZ                   | TELCORDIA<br>CO                      | 84818-103                                            |                 |                       |                   | _      | 903ZZZ             | - CO                                 | 84818-103                                               |                 |                       |                   |  |  |  |  |  |  |  |  |  |  |  |  |  |  |  |  |  |                 |       |       |  |  |  |  |  |  |  |
|                                                                                                                                                                                                                                                                                                                                                                                                                                                                                                                                                                                                                                                                                                                                                                                                                                                                                                                                                                                                                                                                                                                                                                                                                                                                                                                                                                                                                                                                                                                                                                                                                                                                                                                                                                                                                                                                                                                                                                                                                                                                                                                               | 84817-103ZZZLF                 | -                                    | 84818-103LF                                          | 35.88           | 34.00                 | 3 MOD             |        | 903ZZZLF           | -                                    | 84818-103LF                                             | 35.88           | 34.00                 | 3 MOD             |  |  |  |  |  |  |  |  |  |  |  |  |  |  |  |  |  |                 |       |       |  |  |  |  |  |  |  |
|                                                                                                                                                                                                                                                                                                                                                                                                                                                                                                                                                                                                                                                                                                                                                                                                                                                                                                                                                                                                                                                                                                                                                                                                                                                                                                                                                                                                                                                                                                                                                                                                                                                                                                                                                                                                                                                                                                                                                                                                                                                                                                                               | 84817-104ZZZ                   | -                                    | 84818-104                                            |                 |                       |                   | _      | 904ZZZ             | _                                    | 848   8 -   04                                          |                 |                       |                   |  |  |  |  |  |  |  |  |  |  |  |  |  |  |  |  |  |                 |       |       |  |  |  |  |  |  |  |
|                                                                                                                                                                                                                                                                                                                                                                                                                                                                                                                                                                                                                                                                                                                                                                                                                                                                                                                                                                                                                                                                                                                                                                                                                                                                                                                                                                                                                                                                                                                                                                                                                                                                                                                                                                                                                                                                                                                                                                                                                                                                                                                               | 84817-104ZZZLF                 | 1                                    | 84818-104LF                                          | 47.88           | 46.00                 | 4 MOD             | 84817- | 904ZZZLF           | -                                    | 84818-104LF                                             | 47.88           | 46.00                 | 4 MOD             |  |  |  |  |  |  |  |  |  |  |  |  |  |  |  |  |  |                 |       |       |  |  |  |  |  |  |  |
|                                                                                                                                                                                                                                                                                                                                                                                                                                                                                                                                                                                                                                                                                                                                                                                                                                                                                                                                                                                                                                                                                                                                                                                                                                                                                                                                                                                                                                                                                                                                                                                                                                                                                                                                                                                                                                                                                                                                                                                                                                                                                                                               | 848I7-30IZZZ                   | CUSTOMER<br>SPECIAL                  | 84818-301                                            | 11.00           | 10.00                 |                   |        |                    | 1                                    | 1                                                       |                 | 1                     |                   |  |  |  |  |  |  |  |  |  |  |  |  |  |  |  |  |  |                 |       |       |  |  |  |  |  |  |  |
|                                                                                                                                                                                                                                                                                                                                                                                                                                                                                                                                                                                                                                                                                                                                                                                                                                                                                                                                                                                                                                                                                                                                                                                                                                                                                                                                                                                                                                                                                                                                                                                                                                                                                                                                                                                                                                                                                                                                                                                                                                                                                                                               | 84817-301ZZZLF                 |                                      | 84818-301LF                                          | 11.88           | 10.00                 | I MOD             |        |                    |                                      |                                                         |                 |                       |                   |  |  |  |  |  |  |  |  |  |  |  |  |  |  |  |  |  |                 |       |       |  |  |  |  |  |  |  |
|                                                                                                                                                                                                                                                                                                                                                                                                                                                                                                                                                                                                                                                                                                                                                                                                                                                                                                                                                                                                                                                                                                                                                                                                                                                                                                                                                                                                                                                                                                                                                                                                                                                                                                                                                                                                                                                                                                                                                                                                                                                                                                                               | 84817-302222                   |                                      |                                                      | 84818-302       | 23 88                 | 22.00             | 2 MOD  |                    |                                      |                                                         |                 |                       |                   |  |  |  |  |  |  |  |  |  |  |  |  |  |  |  |  |  |                 |       |       |  |  |  |  |  |  |  |
|                                                                                                                                                                                                                                                                                                                                                                                                                                                                                                                                                                                                                                                                                                                                                                                                                                                                                                                                                                                                                                                                                                                                                                                                                                                                                                                                                                                                                                                                                                                                                                                                                                                                                                                                                                                                                                                                                                                                                                                                                                                                                                                               | 84817-302ZZZLF                 |                                      |                                                      |                 | 22.00                 | 2 100             |        |                    |                                      |                                                         |                 |                       |                   |  |  |  |  |  |  |  |  |  |  |  |  |  |  |  |  |  |                 |       |       |  |  |  |  |  |  |  |
|                                                                                                                                                                                                                                                                                                                                                                                                                                                                                                                                                                                                                                                                                                                                                                                                                                                                                                                                                                                                                                                                                                                                                                                                                                                                                                                                                                                                                                                                                                                                                                                                                                                                                                                                                                                                                                                                                                                                                                                                                                                                                                                               | 848   7 - 303ZZZ               |                                      | 84818-303                                            | 35.88           | 34.00                 | 3 MOD             |        |                    |                                      |                                                         |                 |                       |                   |  |  |  |  |  |  |  |  |  |  |  |  |  |  |  |  |  |                 |       |       |  |  |  |  |  |  |  |
| Α                                                                                                                                                                                                                                                                                                                                                                                                                                                                                                                                                                                                                                                                                                                                                                                                                                                                                                                                                                                                                                                                                                                                                                                                                                                                                                                                                                                                                                                                                                                                                                                                                                                                                                                                                                                                                                                                                                                                                                                                                                                                                                                             | 84817-303ZZZLF                 |                                      | 84818-303LF                                          | 00.00           | 54.00                 | 5 MOD             |        |                    |                                      |                                                         |                 |                       |                   |  |  |  |  |  |  |  |  |  |  |  |  |  |  |  |  |  |                 |       |       |  |  |  |  |  |  |  |
|                                                                                                                                                                                                                                                                                                                                                                                                                                                                                                                                                                                                                                                                                                                                                                                                                                                                                                                                                                                                                                                                                                                                                                                                                                                                                                                                                                                                                                                                                                                                                                                                                                                                                                                                                                                                                                                                                                                                                                                                                                                                                                                               | 848   7 - 304ZZZ               |                                      | 84818-304                                            | 47.88<br>4LF    | 46.00                 | 4 MOD             |        |                    |                                      |                                                         |                 |                       |                   |  |  |  |  |  |  |  |  |  |  |  |  |  |  |  |  |  |                 |       |       |  |  |  |  |  |  |  |
|                                                                                                                                                                                                                                                                                                                                                                                                                                                                                                                                                                                                                                                                                                                                                                                                                                                                                                                                                                                                                                                                                                                                                                                                                                                                                                                                                                                                                                                                                                                                                                                                                                                                                                                                                                                                                                                                                                                                                                                                                                                                                                                               | 84817-304ZZZLF                 |                                      | 84818-304LF                                          |                 | 10.00                 |                   | _      |                    |                                      |                                                         |                 |                       |                   |  |  |  |  |  |  |  |  |  |  |  |  |  |  |  |  |  |                 |       |       |  |  |  |  |  |  |  |
|                                                                                                                                                                                                                                                                                                                                                                                                                                                                                                                                                                                                                                                                                                                                                                                                                                                                                                                                                                                                                                                                                                                                                                                                                                                                                                                                                                                                                                                                                                                                                                                                                                                                                                                                                                                                                                                                                                                                                                                                                                                                                                                               | 848I7-50IZZZ                   | _                                    | 84818-501<br>84818-501LF                             | 88 10.00        | I MOD                 |                   |        |                    |                                      |                                                         |                 |                       |                   |  |  |  |  |  |  |  |  |  |  |  |  |  |  |  |  |  |                 |       |       |  |  |  |  |  |  |  |
|                                                                                                                                                                                                                                                                                                                                                                                                                                                                                                                                                                                                                                                                                                                                                                                                                                                                                                                                                                                                                                                                                                                                                                                                                                                                                                                                                                                                                                                                                                                                                                                                                                                                                                                                                                                                                                                                                                                                                                                                                                                                                                                               | 84817-501ZZZLF                 | -                                    |                                                      |                 |                       | _                 |        |                    |                                      |                                                         |                 |                       |                   |  |  |  |  |  |  |  |  |  |  |  |  |  |  |  |  |  |                 |       |       |  |  |  |  |  |  |  |
|                                                                                                                                                                                                                                                                                                                                                                                                                                                                                                                                                                                                                                                                                                                                                                                                                                                                                                                                                                                                                                                                                                                                                                                                                                                                                                                                                                                                                                                                                                                                                                                                                                                                                                                                                                                                                                                                                                                                                                                                                                                                                                                               | 84817-502ZZZ                   |                                      |                                                      |                 |                       |                   |        |                    |                                      |                                                         |                 |                       |                   |  |  |  |  |  |  |  |  |  |  |  |  |  |  |  |  |  | 84818-502 23.88 | 22.00 | 2 MOD |  |  |  |  |  |  |  |
|                                                                                                                                                                                                                                                                                                                                                                                                                                                                                                                                                                                                                                                                                                                                                                                                                                                                                                                                                                                                                                                                                                                                                                                                                                                                                                                                                                                                                                                                                                                                                                                                                                                                                                                                                                                                                                                                                                                                                                                                                                                                                                                               | 84817-502ZZZLF                 | TELCORDIA<br>UE                      | 84818-503<br>84818-503LF                             |                 | 34.00                 |                   | _      |                    |                                      |                                                         |                 |                       |                   |  |  |  |  |  |  |  |  |  |  |  |  |  |  |  |  |  |                 |       |       |  |  |  |  |  |  |  |
|                                                                                                                                                                                                                                                                                                                                                                                                                                                                                                                                                                                                                                                                                                                                                                                                                                                                                                                                                                                                                                                                                                                                                                                                                                                                                                                                                                                                                                                                                                                                                                                                                                                                                                                                                                                                                                                                                                                                                                                                                                                                                                                               | 84817-503ZZZ                   |                                      |                                                      | 35.88           |                       | 3 MOD             |        |                    |                                      |                                                         |                 |                       |                   |  |  |  |  |  |  |  |  |  |  |  |  |  |  |  |  |  |                 |       |       |  |  |  |  |  |  |  |
| σ                                                                                                                                                                                                                                                                                                                                                                                                                                                                                                                                                                                                                                                                                                                                                                                                                                                                                                                                                                                                                                                                                                                                                                                                                                                                                                                                                                                                                                                                                                                                                                                                                                                                                                                                                                                                                                                                                                                                                                                                                                                                                                                             | 84817-503ZZZLF<br>84817-504ZZZ | -                                    |                                                      |                 |                       |                   | _      |                    |                                      |                                                         |                 |                       |                   |  |  |  |  |  |  |  |  |  |  |  |  |  |  |  |  |  |                 |       |       |  |  |  |  |  |  |  |
| sclose<br>FCI.                                                                                                                                                                                                                                                                                                                                                                                                                                                                                                                                                                                                                                                                                                                                                                                                                                                                                                                                                                                                                                                                                                                                                                                                                                                                                                                                                                                                                                                                                                                                                                                                                                                                                                                                                                                                                                                                                                                                                                                                                                                                                                                | 84817-504ZZZLF                 | -                                    | 84818-504<br>84818-504LF                             | 47.88           | 46.00                 | 4 MOD             |        |                    |                                      |                                                         |                 |                       |                   |  |  |  |  |  |  |  |  |  |  |  |  |  |  |  |  |  |                 |       |       |  |  |  |  |  |  |  |
| n this<br>or di                                                                                                                                                                                                                                                                                                                                                                                                                                                                                                                                                                                                                                                                                                                                                                                                                                                                                                                                                                                                                                                                                                                                                                                                                                                                                                                                                                                                                                                                                                                                                                                                                                                                                                                                                                                                                                                                                                                                                                                                                                                                                                               | 04011 30422221                 |                                      | 04010 JU4LI                                          |                 |                       |                   |        |                    |                                      |                                                         |                 |                       |                   |  |  |  |  |  |  |  |  |  |  |  |  |  |  |  |  |  |                 |       |       |  |  |  |  |  |  |  |
| No port of the information shown on this document may be used in any way or disclosed to others without the written consent of FCI. Copyright FCI.                                                                                                                                                                                                                                                                                                                                                                                                                                                                                                                                                                                                                                                                                                                                                                                                                                                                                                                                                                                                                                                                                                                                                                                                                                                                                                                                                                                                                                                                                                                                                                                                                                                                                                                                                                                                                                                                                                                                                                            |                                |                                      |                                                      |                 | mat'l c               | ode               |        | tolor              |                                      |                                                         |                 |                       |                   |  |  |  |  |  |  |  |  |  |  |  |  |  |  |  |  |  |                 |       |       |  |  |  |  |  |  |  |
| ritten s                                                                                                                                                                                                                                                                                                                                                                                                                                                                                                                                                                                                                                                                                                                                                                                                                                                                                                                                                                                                                                                                                                                                                                                                                                                                                                                                                                                                                                                                                                                                                                                                                                                                                                                                                                                                                                                                                                                                                                                                                                                                                                                      |                                |                                      |                                                      |                 |                       |                   |        |                    | ances unless<br>wise specified       | CUSTOMER                                                | FC              |                       |                   |  |  |  |  |  |  |  |  |  |  |  |  |  |  |  |  |  |                 |       |       |  |  |  |  |  |  |  |
| forma<br>used<br>the w                                                                                                                                                                                                                                                                                                                                                                                                                                                                                                                                                                                                                                                                                                                                                                                                                                                                                                                                                                                                                                                                                                                                                                                                                                                                                                                                                                                                                                                                                                                                                                                                                                                                                                                                                                                                                                                                                                                                                                                                                                                                                                        |                                |                                      |                                                      |                 | Itr<br>AE             | ecn no. dr        | date   | linear             |                                      | COPY<br>projection                                      |                 | EADER ASS             | v.fciconnect.com  |  |  |  |  |  |  |  |  |  |  |  |  |  |  |  |  |  |                 |       |       |  |  |  |  |  |  |  |
| the in the in the in the in the in the in the intervention of the |                                |                                      |                                                      |                 |                       |                   |        | angles             |                                      | $\neg \oplus \bigcirc$                                  |                 | P.F. STD.             |                   |  |  |  |  |  |  |  |  |  |  |  |  |  |  |  |  |  |                 |       |       |  |  |  |  |  |  |  |
| t of<br>transition<br>transition                                                                                                                                                                                                                                                                                                                                                                                                                                                                                                                                                                                                                                                                                                                                                                                                                                                                                                                                                                                                                                                                                                                                                                                                                                                                                                                                                                                                                                                                                                                                                                                                                                                                                                                                                                                                                                                                                                                                                                                                                                                                                              |                                |                                      |                                                      |                 |                       |                   |        | dr K.              | BELL 3/29/00                         | <u> </u>                                                | product family  | METRAL I              | ) () () code      |  |  |  |  |  |  |  |  |  |  |  |  |  |  |  |  |  |                 |       |       |  |  |  |  |  |  |  |
| o par<br>ocume<br>ocume<br>opyrig                                                                                                                                                                                                                                                                                                                                                                                                                                                                                                                                                                                                                                                                                                                                                                                                                                                                                                                                                                                                                                                                                                                                                                                                                                                                                                                                                                                                                                                                                                                                                                                                                                                                                                                                                                                                                                                                                                                                                                                                                                                                                             |                                |                                      |                                                      |                 |                       |                   |        | - 3                | HAHN 3/29/00<br>HAHN 3/29/00         | scale                                                   | size dwg no     | 84817                 | 2   3<br>sheet    |  |  |  |  |  |  |  |  |  |  |  |  |  |  |  |  |  |                 |       |       |  |  |  |  |  |  |  |
| )Ź∀₽Ŭ                                                                                                                                                                                                                                                                                                                                                                                                                                                                                                                                                                                                                                                                                                                                                                                                                                                                                                                                                                                                                                                                                                                                                                                                                                                                                                                                                                                                                                                                                                                                                                                                                                                                                                                                                                                                                                                                                                                                                                                                                                                                                                                         |                                |                                      |                                                      |                 | shee                  | et revision       |        | appd M.            | HAHN 3/29/00                         |                                                         |                 |                       | 2                 |  |  |  |  |  |  |  |  |  |  |  |  |  |  |  |  |  |                 |       |       |  |  |  |  |  |  |  |
| В                                                                                                                                                                                                                                                                                                                                                                                                                                                                                                                                                                                                                                                                                                                                                                                                                                                                                                                                                                                                                                                                                                                                                                                                                                                                                                                                                                                                                                                                                                                                                                                                                                                                                                                                                                                                                                                                                                                                                                                                                                                                                                                             |                                |                                      |                                                      |                 | inde                  |                   |        |                    |                                      |                                                         |                 |                       |                   |  |  |  |  |  |  |  |  |  |  |  |  |  |  |  |  |  |                 |       |       |  |  |  |  |  |  |  |
|                                                                                                                                                                                                                                                                                                                                                                                                                                                                                                                                                                                                                                                                                                                                                                                                                                                                                                                                                                                                                                                                                                                                                                                                                                                                                                                                                                                                                                                                                                                                                                                                                                                                                                                                                                                                                                                                                                                                                                                                                                                                                                                               |                                |                                      | 1                                                    |                 |                       |                   |        |                    |                                      | _                                                       | cage c          | code                  | - 1               |  |  |  |  |  |  |  |  |  |  |  |  |  |  |  |  |  |                 |       |       |  |  |  |  |  |  |  |
| 2006-04-18                                                                                                                                                                                                                                                                                                                                                                                                                                                                                                                                                                                                                                                                                                                                                                                                                                                                                                                                                                                                                                                                                                                                                                                                                                                                                                                                                                                                                                                                                                                                                                                                                                                                                                                                                                                                                                                                                                                                                                                                                                                                                                                    |                                |                                      | 1 2                                                  |                 |                       |                   | Pro/E  |                    |                                      | 31                                                      |                 | 2252                  | 6 4               |  |  |  |  |  |  |  |  |  |  |  |  |  |  |  |  |  |                 |       |       |  |  |  |  |  |  |  |