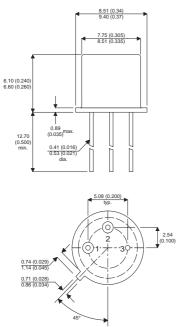

Dimensions in mm (inches).

2N3300

Bipolar NPN Device in a Hermetically sealed TO39 Metal Package.

**Bipolar NPN Device.** 

 $V_{CEO} = 30V$ 

I<sub>c</sub> = 0.5A

All Semelab hermetically sealed products can be processed in accordance with the requirements of BS, CECC and JAN, JANTX, JANTXV and JANS specifications

## TO39 (TO205AD) PINOUTS

1 – Emitter

2 – Base 3 – Collector

| Parameter                 | Test Conditions                              | Min. | Тур. | Max. | Units |
|---------------------------|----------------------------------------------|------|------|------|-------|
| V <sub>CEO</sub> *        |                                              |      |      | 30   | V     |
| I <sub>C(CONT)</sub>      |                                              |      |      | 0.5  | А     |
| h <sub>FE</sub>           | @ 10/10m (V <sub>ce</sub> / I <sub>c</sub> ) | 35   |      |      | -     |
| f <sub>t</sub>            |                                              |      | 800M |      | Hz    |
| P <sub>D</sub>            |                                              |      |      | 0.8  | W     |
| * Maximum Working Voltage |                                              |      |      |      |       |