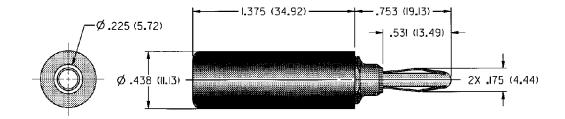

#### SPECIFICATIONS

Plug Body: Brass per QQ-B-626D Plug Spring: Nickel silver per QQ-C-585 Finish: Nickel Insulated Handle: Nylon 6/6 per ASTM D4066

#### RATINGS

Current: 15 amps Breakdown Voltage: 3500 Vrms minimum + Contact Resistance: 0.010 ohms maximum

| NICKEL PLATING |       |  |
|----------------|-------|--|
| PART NO.       | COLOR |  |
| 108-0752-001   | Black |  |
| 108-0752-002   | Red   |  |

#### For Standard Banana Jack: .166 (4.23) Diameter FEATURES:

- · Solder type terminal uses up to 16 gauge wire
- Nylon UL approved for self extinguishing