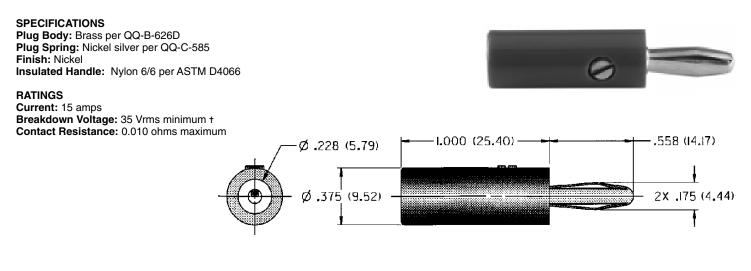

#### SPECIFICATIONS

Plug Body: Brass per QQ-B-626D Plug Spring: Nickel silver per QQ-C-585 Finish: Nickel Insulated Handle: Nylon 6/6 per ASTM D4066

#### RATINGS

Current: 15 amps Breakdown Voltage: 3500 Vrms minimum + Contact Resistance: 0.010 ohms maximum

| NICKEL PLATING |       |  |
|----------------|-------|--|
| PART NO.       | COLOR |  |
| 108-0752-001   | Black |  |
| 108-0752-002   | Red   |  |