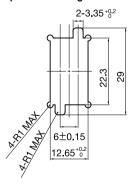

◆ Panel cutout

| Product Number | HRS No.       |  |
|----------------|---------------|--|
| HMDT-A1        | CL 713-0002-0 |  |