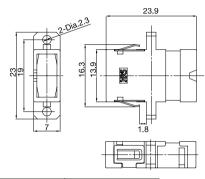

#### Back Panel Side Connector Housing

| Product Number | HRS No.       |
|----------------|---------------|
| HMDT-L1HA-1    | CL 713-0003-2 |
|                |               |

#### ▶ Panel cutout (view from daughter board side)