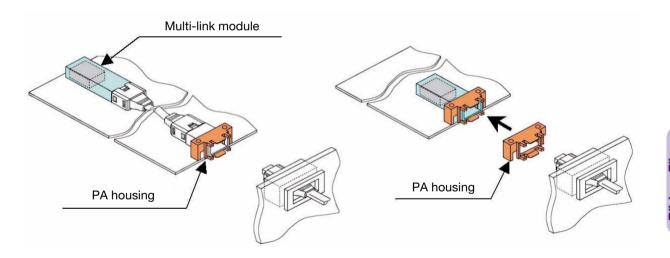

#### **Connection to Multi-link module.**

Possible direct backplane connection to Multi-link module with using PA housing.