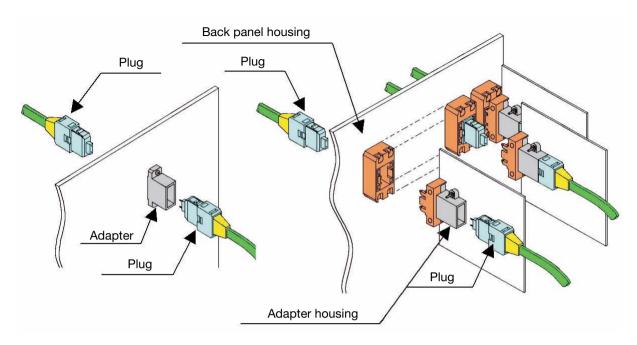

#### MD connector variation

MD plug is used for both plug-Adapter-plug and backplane connection

### **■**Back Plane Connector