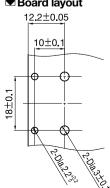

|     | 0,5-1 | 70.4<br>Dia.2.4 |
|   |     | <b>1</b> 4   | .3  | _     |                 |
|   |     | <b>■</b> 19± | 0.1 | -     |                 |
|   |     |              |     |       |                 |

◆ Panel cutout

| Product Number | HRS No.       |  |
|----------------|---------------|--|
| HMDT-A1        | CL 713-0002-0 |  |

### **■**Back Plane Connector

#### Back Panel Side Connector Housing





| Product Number | HRS No.       |
|----------------|---------------|
| HMDT-L1HA-1    | CL 713-0003-2 |
|                |               |

#### ▶ Panel cutout (view from daughter board side)



#### Package Side Connector Housing





| Product Number | HRS No.       |
|----------------|---------------|
| HMDT-L1PA-1    | CL 713-0004-5 |

#### **●** Board layout





## Tools

#### Insertion/Extraction Tool



| Product Number | HRS No.       |
|----------------|---------------|
| HMDT/HEMD      | CL 902-6037-7 |

## Cleaning Tool



| Product Number | HRS No.       |
|----------------|---------------|
| HMDT-CLN       | CL 713-0010-8 |

#### • Guide pin press fit Tool



| Product Number | HRS No.       |  |
|----------------|---------------|--|
| HMDT/PRMD      | CL 902-6036-7 |  |