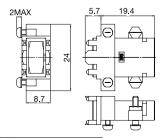

#### Package Side Connector Housing

| Product Number | HRS No.       |
|----------------|---------------|
| HMDT-L1PA-1    | CL 713-0004-5 |