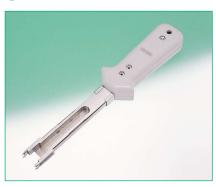

#### Insertion/Extraction Tool

| Product Number | HRS No.       |
|----------------|---------------|
| HMDT/HEMD      | CL 902-6037-7 |