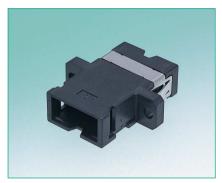

# ■Adapter

|   |     |              |     | - 1   |                 |
|---|-----|--------------|-----|-------|-----------------|
| - | 2.2 |              |     | 2.1   | <b>'</b>        |
|   | •   |              |     | 0,5-1 | 70.4<br>Dia.2.4 |
|   |     | <b>1</b> 4   | .3  | _     |                 |
|   |     | <b>■</b> 19± | 0.1 | -     |                 |
|   |     |              |     |       |                 |

◆ Panel cutout

| Product Number | HRS No.       |  |
|----------------|---------------|--|
| HMDT-A1        | CL 713-0002-0 |  |