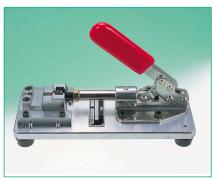

#### • Guide pin press fit Tool

| Product Number | HRS No.       |  |
|----------------|---------------|--|
| HMDT/PRMD      | CL 902-6036-7 |  |