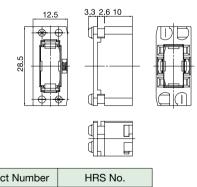

## **■**Plug

| Product Number | HRS No.       | Applicable Cable    |
|----------------|---------------|---------------------|
| HMDT4-P1-H1    | CL 713-0009-9 | 4-way ribbon cable  |
| HMDT8-P1-H1    | CL 713-0005-8 | 8-way ribbon cable  |
| HMDT12-P1-H1   | CL 713-0006-0 | 12-way ribbon cable |