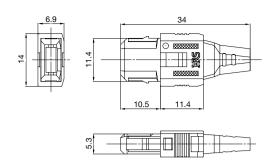

## **■**Plug

| Product Number | HRS No.       | Applicable Cable    |
|----------------|---------------|---------------------|
| HMDT4-P1-H1    | CL 713-0009-9 | 4-way ribbon cable  |
| HMDT8-P1-H1    | CL 713-0005-8 | 8-way ribbon cable  |
| HMDT12-P1-H1   | CL 713-0006-0 | 12-way ribbon cable |