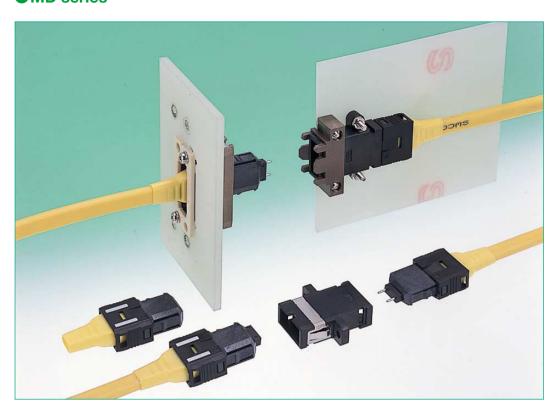

#### MD series

#### Features

1. Compact design.

36mm from MT ferrule end face to connector boot end.

2. User friendly push-pull mechanism.

Same push-pull operation as SC connector.

3. SM,MM 4, 8, 12 positions are available.

#### MD connector variation

MD plug is used for both plug-Adapter-plug and backplane connection