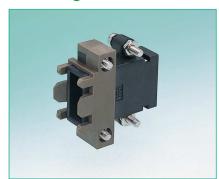

#### Back Panel Side Connector Housing

| Product Number | HRS No.       |
|----------------|---------------|
| HMDT-L1HA-1    | CL 713-0003-2 |
|                |               |