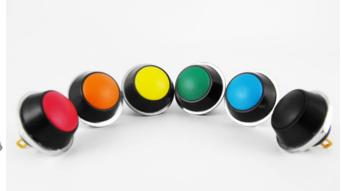

#### **FEATURES**

- Threaded bushing
- Choice of 6 button colors
- SPST (momentary contact)
- Gold plated contacts
- Strong, lightweight aluminum housing
- Sealed against dust and moisture to IP65 (to IP67 with silicone boot)