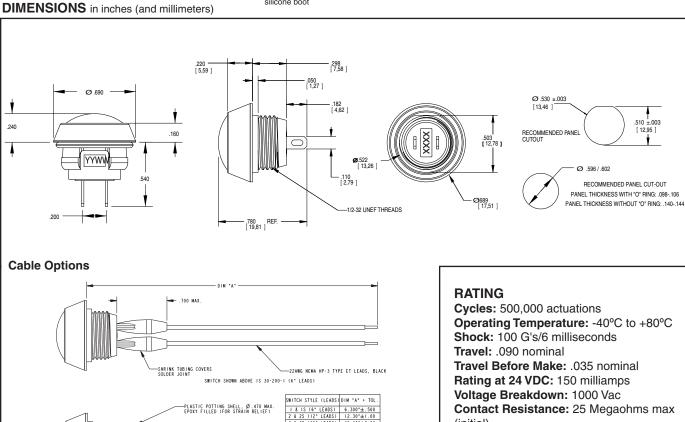

### ORDERING INFORMATION

Operating Temperature: -40°C to +80°C

Rating at 24 VDC: 150 milliamps

Insulation Resistance: 1,000 Megaohms

minimum

#### **MATERIAL**

Housing: Aluminum, black chrome finish Button, Base, and Plunger: Nylon, 45%

glass-filled

Terminal: Brass, gold-plated over nickel Shorting Bar: Brass, gold-plated over nickel

Internal Seal: Silicone rubber O-ring panel Seal: Silicone Spring: Tinned music wire

## **CIRCUITRY** SPST N.O.

.125 TYP.=

SWITCH SHOWN IS 30-200-IS (6" LEADS WITH STRAIN RELIEF)