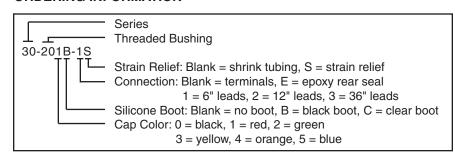

### ORDERING INFORMATION

Operating Temperature: -40°C to +80°C

Rating at 24 VDC: 150 milliamps

Insulation Resistance: 1,000 Megaohms

minimum