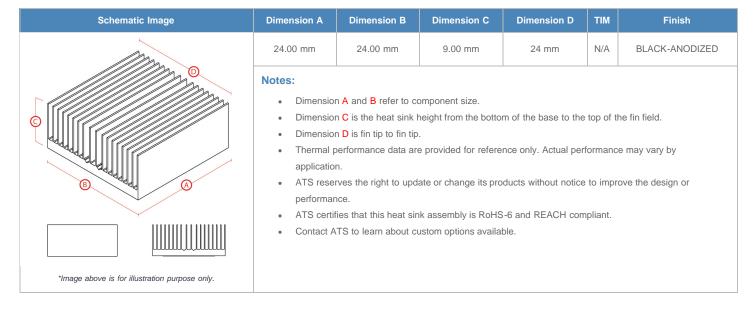

## **BGA Heat Sink (High Aspect Ratio Ext.)** Straight Fin

ATS Part#: ATS024024009-SF-8H

Description: 24.00 x 24.00 x 9.00 mm BGA Heat Sink (High Aspect Ratio Ext.) Straight Fin

Heat Sink Type: Straight Fin Heat Sink Attachment: superGRIP Equivalent Part Number: N/A

\*Image above is for illustration purpose only.