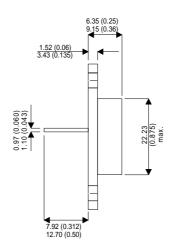

## BDY27B

Dimensions in mm (inches).

## TO3 (TO204AA) PINOUTS

1 – Base

2 – Emitter

Case - Collector

| Parameter                 | Test Conditions          | Min. | Тур. | Max. | Units |
|---------------------------|--------------------------|------|------|------|-------|
| V <sub>CEO</sub> *        |                          |      |      | 100  | V     |
| I <sub>C(CONT)</sub>      |                          |      |      | 6    | А     |
| h <sub>FE</sub>           | $@ 4/2 (V_{CE} / I_{C})$ | 30   |      | 90   | -     |
| f <sub>t</sub>            |                          |      | 10M  |      | Hz    |
| P <sub>D</sub>            |                          |      |      | 85   | W     |
| * Maximum Working Voltage |                          |      |      |      |       |