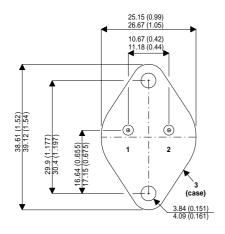

## BDY27B

Dimensions in mm (inches).

## TO3 (TO204AA) PINOUTS

1 – Base

2 – Emitter

Case - Collector

| Parameter                 | Test Conditions          | Min. | Тур. | Max. | Units |
|---------------------------|--------------------------|------|------|------|-------|
| V <sub>CEO</sub> *        |                          |      |      | 100  | V     |
| I <sub>C(CONT)</sub>      |                          |      |      | 6    | А     |
| h <sub>FE</sub>           | $@ 4/2 (V_{CE} / I_{C})$ | 30   |      | 90   | -     |
| f <sub>t</sub>            |                          |      | 10M  |      | Hz    |
| P <sub>D</sub>            |                          |      |      | 85   | W     |
| * Maximum Working Voltage |                          |      |      |      |       |