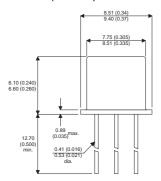

Dimensions in mm (inches).

## TO39 (TO205AD) PINOUTS

1 - Emitter

2 - Base

3 - Collector

## Bipolar PNP Device in a Hermetically sealed TO39 Metal Package.