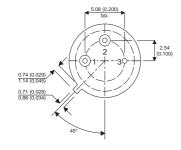

Dimensions in mm (inches).

## TO39 (TO205AD) PINOUTS

1 - Emitter

2 - Base

3 - Collector

## Bipolar PNP Device in a Hermetically sealed TO39 Metal Package.