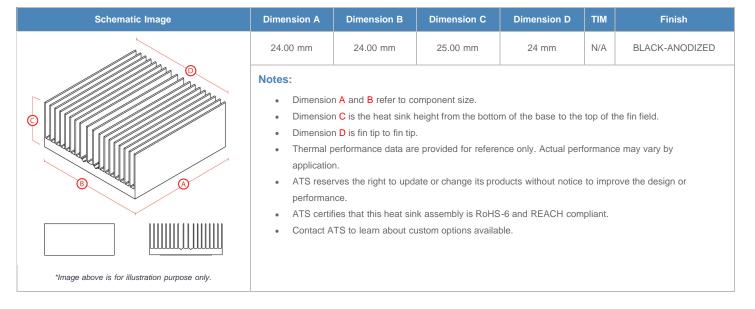

## BGA Heat Sink (High Aspect Ratio Ext.) Straight Fin

ATS Part#: ATS024024025-SF-8X

Description: 24.00 x 24.00 x 25.00 mm BGA Heat Sink (High Aspect Ratio Ext.) Straight Fin

Heat Sink Type: Straight Fin
Heat Sink Attachment: superGRIP
Equivalent Part Number: N/A

\*Image above is for illustration purpose only.