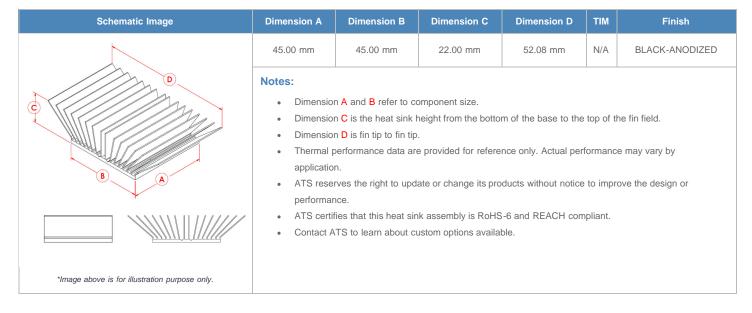

**

| AIR VELOCITY       |               | @200 LFM<br>1.0 M/S | @300 LFM<br>1.5 M/S | @400 LFM<br>2.0 M/S | @500 LFM<br>2.5 M/S | @600 LFM<br>3.0 M/S | @700 LFM<br>3.5 M/S | @800 LFM<br>4.0 M/S |
|--------------------|---------------|---------------------|---------------------|---------------------|---------------------|---------------------|---------------------|---------------------|
| THERMAL RESISTANCE | Unducted Flow | 2.18 °C/W           | 1.4 °C/W            | 1.1 °C/W            | 0.9 °C/W            | 0.8 °C/W            | 0.8 °C/W            | 0.7 °C/W            |
|                    | Ducted Flow   | 1                   | 0.8                 | 0.7                 | 0.7                 | 0.6                 | 0.6                 | 0.6                 |

## **Product Detail**