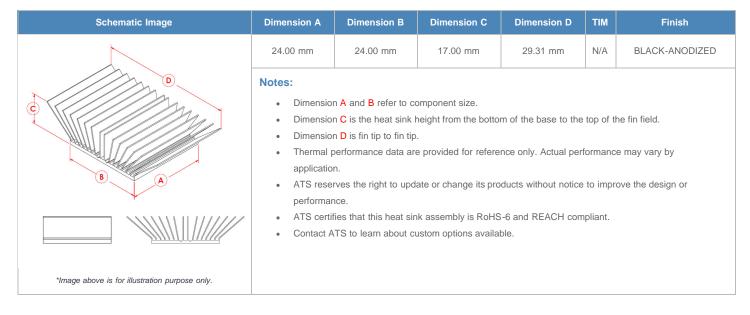

**

| AIR VELOCITY       |               | @200 LFM<br>1.0 M/S | @300 LFM<br>1.5 M/S | @400 LFM<br>2.0 M/S | @500 LFM<br>2.5 M/S | @600 LFM<br>3.0 M/S | @700 LFM<br>3.5 M/S | @800 LFM<br>4.0 M/S |
|--------------------|---------------|---------------------|---------------------|---------------------|---------------------|---------------------|---------------------|---------------------|
| THERMAL RESISTANCE | Unducted Flow | 5.22 °C/W           | 3.9 °C/W            | 3.3 °C/W            | 2.9 °C/W            | 2.7 °C/W            | 2.5 °C/W            | 2.3 °C/W            |
|                    | Ducted Flow   | 3.2                 | 2.7                 | 2.4                 | 2.2                 | 2                   | 1.9                 | 1.8                 |

## **Product Detail**