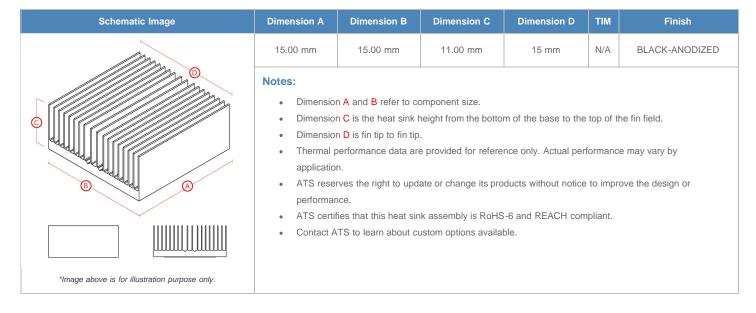

**

| AIR VELOCITY       |               | @200 LFM<br>1.0 M/S | @300 LFM<br>1.5 M/S | @400 LFM<br>2.0 M/S | @500 LFM<br>2.5 M/S | @600 LFM<br>3.0 M/S | @700 LFM<br>3.5 M/S | @800 LFM<br>4.0 M/S |
|--------------------|---------------|---------------------|---------------------|---------------------|---------------------|---------------------|---------------------|---------------------|
| THERMAL RESISTANCE | Unducted Flow | 16.28 °C/W          | 12.9 °C/W           | 11.1 °C/W           | 10 °C/W             | 9.1 °C/W            | 8.5 °C/W            | 8 °C/W              |
|                    | Ducted Flow   | 10.4                | 8.8                 | 7.8                 | 7.1                 | 6.6                 | 6.1                 | 5.8                 |

## **Product Detail**