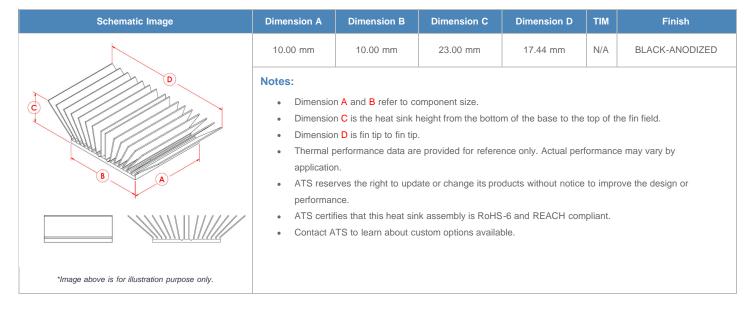

**

| AIR VELOCITY       |               | @200 LFM<br>1.0 M/S | @300 LFM<br>1.5 M/S | @400 LFM<br>2.0 M/S | @500 LFM<br>2.5 M/S | @600 LFM<br>3.0 M/S | @700 LFM<br>3.5 M/S | @800 LFM<br>4.0 M/S |
|--------------------|---------------|---------------------|---------------------|---------------------|---------------------|---------------------|---------------------|---------------------|
| THERMAL RESISTANCE | Unducted Flow | 13.46 °C/W          | 11.3 °C/W           | 10 °C/W             | 9.1 °C/W            | 8.4 °C/W            | 7.9 °C/W            | 7.5 °C/W            |
|                    | Ducted Flow   | 11.5                | 9.8                 | 8.8                 | 8                   | 7.5                 | 7.1                 | 6.7                 |

## **Product Detail**