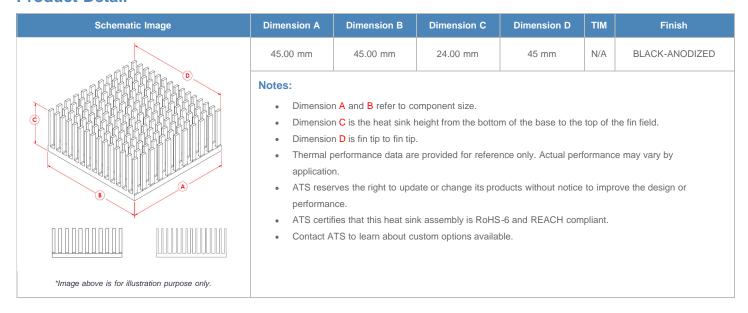

**

| AIR VELOCITY       |               | @200 LFM<br>1.0 M/S | @300 LFM<br>1.5 M/S | @400 LFM<br>2.0 M/S | @500 LFM<br>2.5 M/S | @600 LFM<br>3.0 M/S | @700 LFM<br>3.5 M/S | @800 LFM<br>4.0 M/S |
|--------------------|---------------|---------------------|---------------------|---------------------|---------------------|---------------------|---------------------|---------------------|
| THERMAL RESISTANCE | Unducted Flow | 2.07 °C/W           | 1.5 °C/W            | 1.2 °C/W            | 1.1 °C/W            | 1 °C/W              | 0.9 °C/W            | 0.9 °C/W            |
|                    | Ducted Flow   | 1.2                 | 1                   | 0.9                 | 0.8                 | 0.8                 | 0.7                 | 0.7                 |

## **Product Detail**