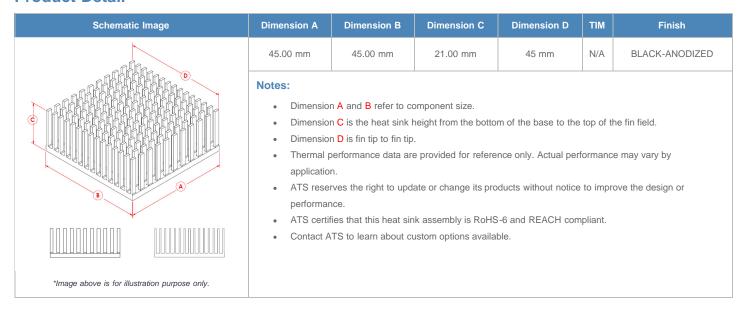

**

| AIR VELOCITY       |               | @200 LFM<br>1.0 M/S | @300 LFM<br>1.5 M/S | @400 LFM<br>2.0 M/S | @500 LFM<br>2.5 M/S | @600 LFM<br>3.0 M/S | @700 LFM<br>3.5 M/S | @800 LFM<br>4.0 M/S |
|--------------------|---------------|---------------------|---------------------|---------------------|---------------------|---------------------|---------------------|---------------------|
| THERMAL RESISTANCE | Unducted Flow | 2.4 °C/W            | 1.7 °C/W            | 1.4 °C/W            | 1.2 °C/W            | 1.1 °C/W            | 1 °C/W              | 1 °C/W              |
|                    | Ducted Flow   | 1.3                 | 1.1                 | 1                   | 0.9                 | 0.8                 | 0.8                 | 0.7                 |

## **Product Detail**