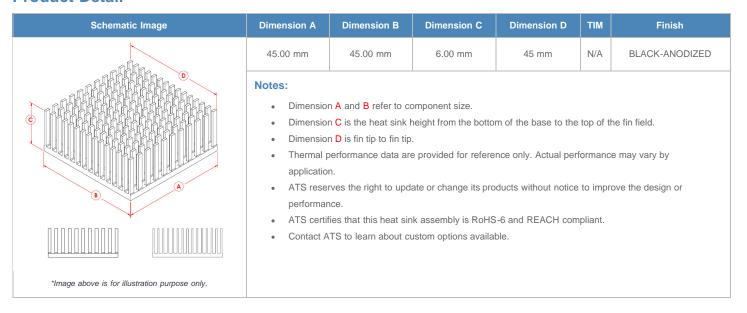

**

| AIR VELOCITY       |               | @200 LFM<br>1.0 M/S | @300 LFM<br>1.5 M/S | @400 LFM<br>2.0 M/S | @500 LFM<br>2.5 M/S | @600 LFM<br>3.0 M/S | @700 LFM<br>3.5 M/S | @800 LFM<br>4.0 M/S |
|--------------------|---------------|---------------------|---------------------|---------------------|---------------------|---------------------|---------------------|---------------------|
| THERMAL RESISTANCE | Unducted Flow | 11.09 °C/W          | 7.1 °C/W            | 5.5 °C/W            | 4.7 °C/W            | 4.2 °C/W            | 3.8 °C/W            | 3.5 °C/W            |
|                    | Ducted Flow   | 3.9                 | 3.2                 | 2.9                 | 2.6                 | 2.4                 | 2.3                 | 2.1                 |

## **Product Detail**