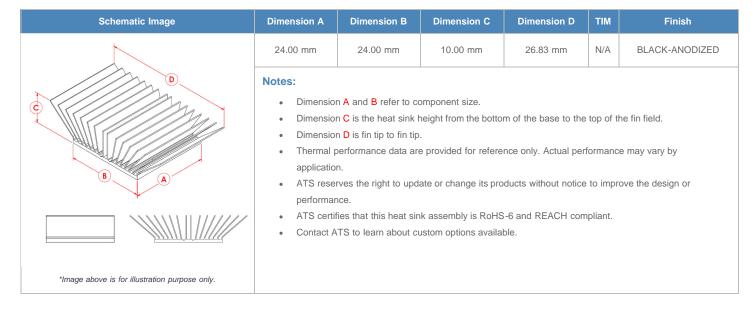

**

| AIR VELOCITY       |               | @200 LFM<br>1.0 M/S | @300 LFM<br>1.5 M/S | @400 LFM<br>2.0 M/S | @500 LFM<br>2.5 M/S | @600 LFM<br>3.0 M/S | @700 LFM<br>3.5 M/S | @800 LFM<br>4.0 M/S |
|--------------------|---------------|---------------------|---------------------|---------------------|---------------------|---------------------|---------------------|---------------------|
| THERMAL RESISTANCE | Unducted Flow | 10.28 °C/W          | 7.2 °C/W            | 6 °C/W              | 5.2 °C/W            | 4.7 °C/W            | 4.4 °C/W            | 4.1 °C/W            |
|                    | Ducted Flow   | 5.2                 | 4.4                 | 3.9                 | 3.5                 | 3.3                 | 3.1                 | 2.9                 |

## **Product Detail**