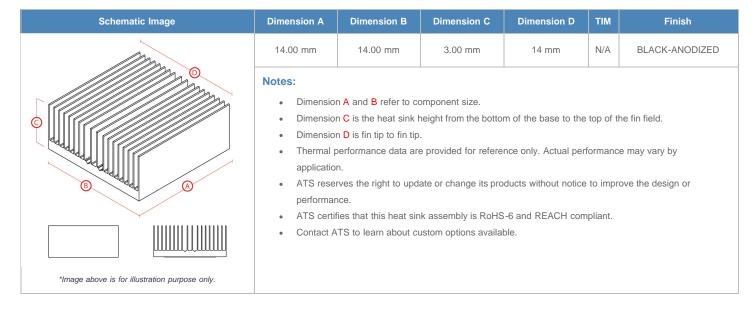

**

| AIR VELOCITY       |               | @200 LFM<br>1.0 M/S | @300 LFM<br>1.5 M/S | @400 LFM<br>2.0 M/S | @500 LFM<br>2.5 M/S | @600 LFM<br>3.0 M/S | @700 LFM<br>3.5 M/S | @800 LFM<br>4.0 M/S |
|--------------------|---------------|---------------------|---------------------|---------------------|---------------------|---------------------|---------------------|---------------------|
| THERMAL RESISTANCE | Unducted Flow | 70.72 °C/W          | 69.5 °C/W           | 64 °C/W             | 60.7 °C/W           | 57.7 °C/W           | 55 °C/W             | 52.7 °C/W           |
|                    | Ducted Flow   | 36.8                | 30.9                | 27.2                | 24.6                | 22.7                | 21.2                | 19.9                |

## **Product Detail**