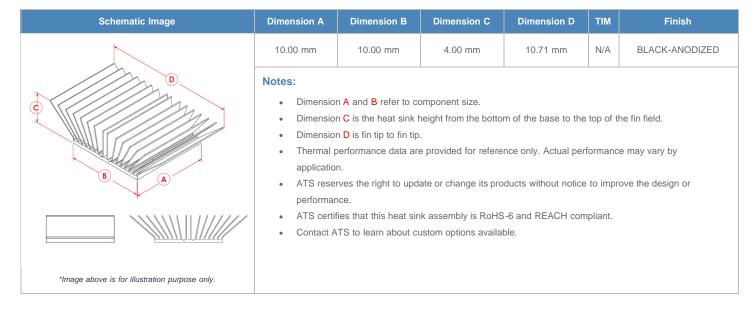

**

| AIR VELOCITY       |               | @200 LFM<br>1.0 M/S | @300 LFM<br>1.5 M/S | @400 LFM<br>2.0 M/S | @500 LFM<br>2.5 M/S | @600 LFM<br>3.0 M/S | @700 LFM<br>3.5 M/S | @800 LFM<br>4.0 M/S |
|--------------------|---------------|---------------------|---------------------|---------------------|---------------------|---------------------|---------------------|---------------------|
| THERMAL RESISTANCE | Unducted Flow | 66.02 °C/W          | 60.8 °C/W           | 56.9 °C/W           | 53.7 °C/W           | 50.9 °C/W           | 48.5 °C/W           | 46.4 °C/W           |
|                    | Ducted Flow   | 53.2                | 44.5                | 39.1                | 35.4                | 32.6                | 30.4                | 28.6                |

## **Product Detail**