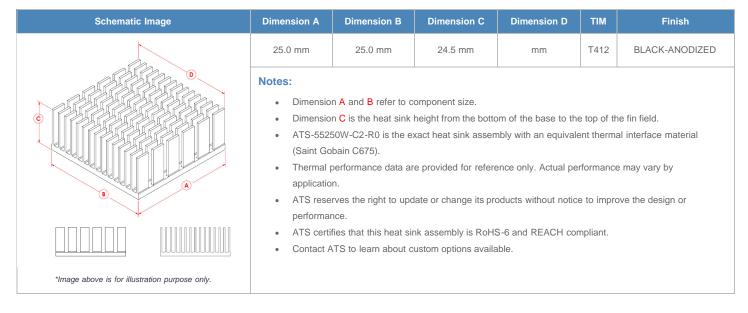

and other surface mount packages
- · Comes pre-assembled with high performance thermal interface material

## **Thermal Performance**

| AIR VELOCITY       |               | @200 LFM<br>1.0 M/S | @300 LFM<br>1.5 M/S | @400 LFM<br>2.0 M/S | @500 LFM<br>2.5 M/S | @600 LFM<br>3.0 M/S | @700 LFM<br>3.5 M/S | @800 LFM<br>4.0 M/S |
|--------------------|---------------|---------------------|---------------------|---------------------|---------------------|---------------------|---------------------|---------------------|
| THERMAL RESISTANCE | Unducted Flow | 4.72 °C/W           | 4.23 °C/W           | 3.72 °C/W           | 3.37 °C/W           | 3.12 °C/W           | 2.92 °C/W           | 2.76 °C/W           |
|                    | Ducted Flow   | n/a                 |

## **Product Detail**