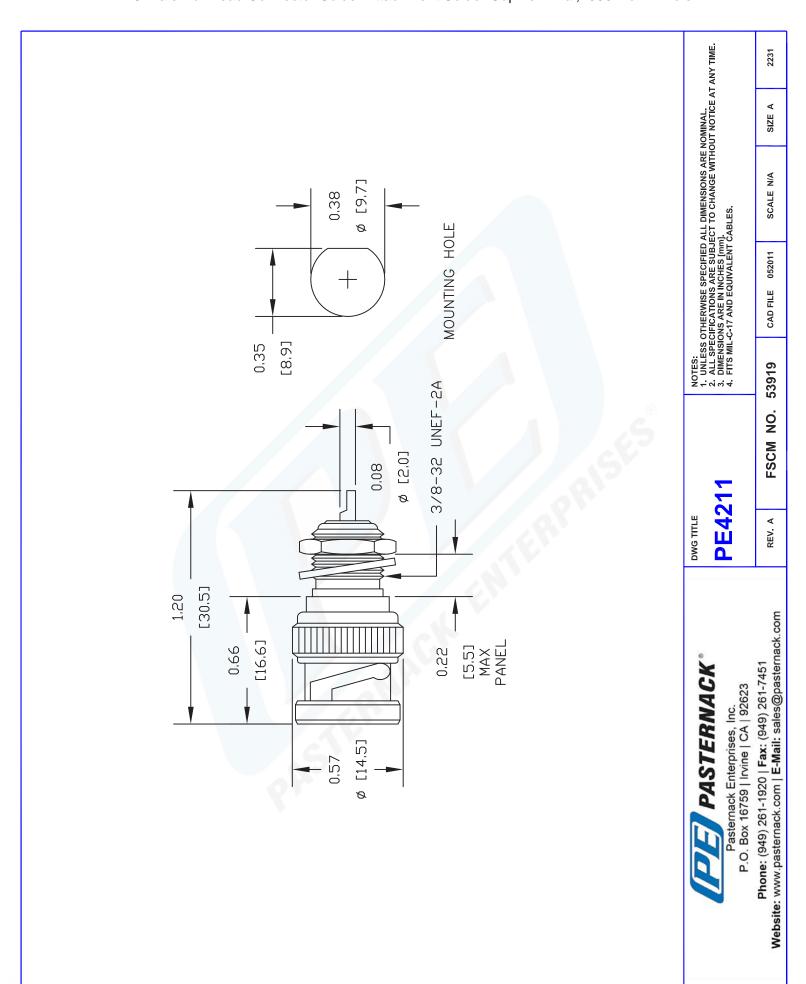

### **TECHNICAL DATA SHEET**

**PE4211** 

**Temperature** 

Operating Range, deg C -65 to +165

Size

 Length, in [mm]
 1.217 [30.91]

 Width/Dia., in [mm]
 0.571 [15]

 Weight, lbs [g]
 0.027 [12.25]

Connector

Type BNC Male
Contact Material and Plating Brass, Gold
Contact Plating Specification 30μ in. minimum
Body Material and Plating Brass, Nickel
Body Plating Specification 100μ in. minimum
Dielectric Type Teflon