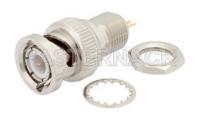

# BNC Male Bulkhead Connector Solder Attachment Solder Cup Terminal, .350 inch D Hole

#### BNC Male Bulkhead Connector Solder Attachment Solder Cup Terminal, .350 inch D Hole

Configuration

Connector

Connector Specification

Connector Interface Type
Cable Attachment Method (Shield/Contact)

Body Style